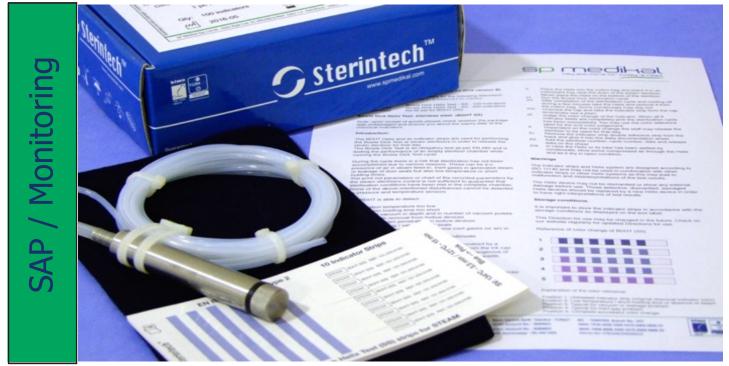

## **Checks your sterilizer for various load types**

The Sterintech Bowie Dick Helix Test with Stainless Steel Helix and 4 mtr long tube can be used as Bowie Dick test for both load types: Hollow and Porous Loads.

REF: 101.203.0100 REF: 101.203.0250 SS Helix with 4 mtr tube SS Helix with 4 mtr tube

Unit: 100 indicators Unit: 250 indicators

Also available from

Helix devices and their indicators have proven that they detect failures during each cycle. From leakages, bad steam conditions, non-condensable gases, time and temperature issues and forms a simple aid to release your load securely.

Characteristics:

- Conform to ISO 11140 1 class 2
- Clear transition of color into black
- Easy to interpret
- Easy to document
- Non-Toxic / Lead Free
- ♦ Metal PCD guaranteed > 4000 times (when O-ring is replaced every 500 cycles)