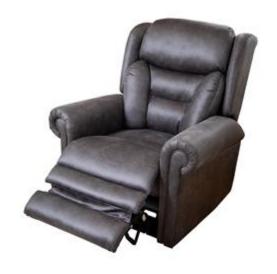

## DONATELLO LIFT RECLINER - LATERAL BACKREST CANYON

Item No. KA554LSC

Lateral support backrest 4 independent motors for positionig of the headrest, lumbar, backrest and footrest. Two stage lift machanism provides more vertical lift Lay flat chair design. Footrest extension for increased comfort. Lumbar support to accommodate sitting posture.

## **DESCRIPTION**

- Lateral support backrest
- 4 independent motors for positionig of the headrest, lumbar, backrest and footrest.
- Two stage lift machanism provides more vertical lift
- Lay flat chair design.
- Footrest extension for increased comfort.
- Lumbar support to accommodate sitting posture.
- Ultra durable stylish fabric.
- Easy to use hand controller.