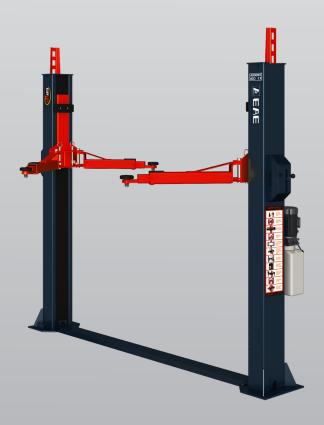

### 4.0 Ton 2 Post Base Plate Hoist

- » 4.0 Ton lifting capacity
- » Lifting height of 1.90m plus 4WD adapters
- » Base plate design
- » Durable charcoal Hammertone powder coat finish, with orange arms
- » Single lock release

- » Door protection pads
- » Combination screw pads plus 4WD adapters
- » Certified to Australian Standards and design registered with Worksafe
- » Optional EV charging station
- » 1 Year parts & labour warranty