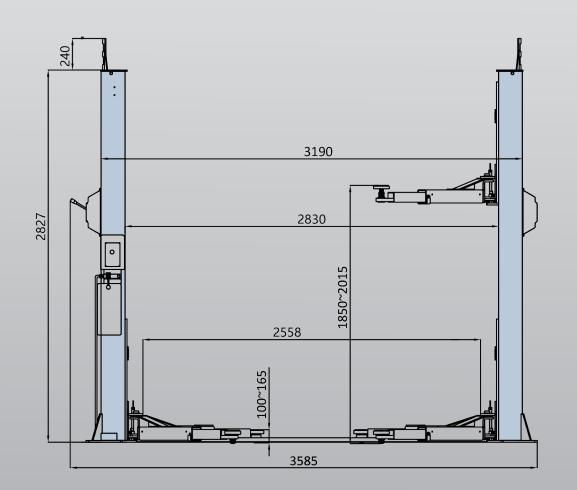

### 4.0 Ton 2 Post Base Plate Hoist

- » 4.0 Ton lifting capacity
- » Lifting height of 1.90m plus 4WD adapters
- » Base plate design
- » Durable charcoal Hammertone powder coat finish, with orange arms
- » Single lock release

### **Minimum Concrete** Requirement 115mm Recommended **Ceiling Height** 3.25m **Power** Requirements 240v 2.2kw 16 amps 3 phase 3.5kw 9 amps Fast motor Neutral required **Freight Dimensions** 286 x 57 x 100cm 672kg