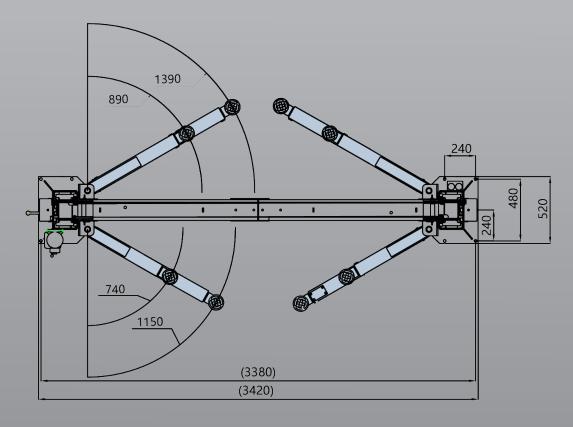

# EE-F9

### 4.0 Ton 2 Post Base Plate Hoist

- » 4.0 Ton lifting capacity
- » Lifting height of 1.90m plus 4WD adapters
- » Base plate design
- » Durable charcoal Hammertone powder coat finish, with orange arms
- » Single lock release

## EE-F9