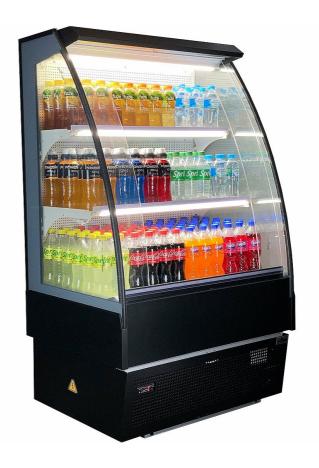

## **TK-9**

### **QUICK INFO**

Quality Rhino low energy open front commercial refrigerator with brand parts, solid build, led lighting and many unique features.

Over 3 years of development ensured high quality, lowest energy and ease of servicing, from magnetic bottom grill to sleek 'hidden' overnight curtain the Rhino TK open front series really is a winner for tough environments and longevity.

#### **PARTS AND ENERGY INFO**

- High Efficiency Compressor
- LOW E Glass Sides
- German EBM EC Fans
- Led Lighting
- R290 Gas
- Cyclopentane Foaming
- Electronic Controller

#### **SPECIFICATIONS**

Capacity (litres)260Holds (cans)N/ANoise Level47Consumption9.91Kwh/24HrsUnit dimensions (WxDxH)890 x 660 x 1500LockableNoGross weight220 kg

Tested and registered to GEMS Act 2012, using ISO testing standard 23953-2, unit meets MEPS requirements.