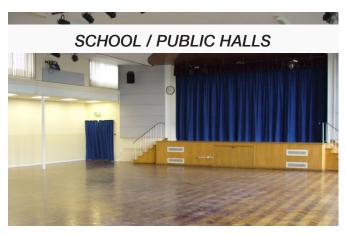

# **APPLICATION EXAMPLES**

Our Tansun Sorrento heater range is ideal for any situation or application. It is perfect for installation in outdoor or indoor environments that require efficient heating of open sapces. Its versatile mounting options means it can fit into any restaurant, bar, commercial spaces, sport arena, garages, public halls and places of worship. Whatever you application requirements, our team can ensure you get the right heater for your requirements.

## COMMERCIAL FACTORIES / WAREHOUSES

Producing effective heat to cover large open areas

Turn any hall or stadium into an all year stadium

High Efficiency with low running costs

Ensure constant relaxing warmth with high efficiency