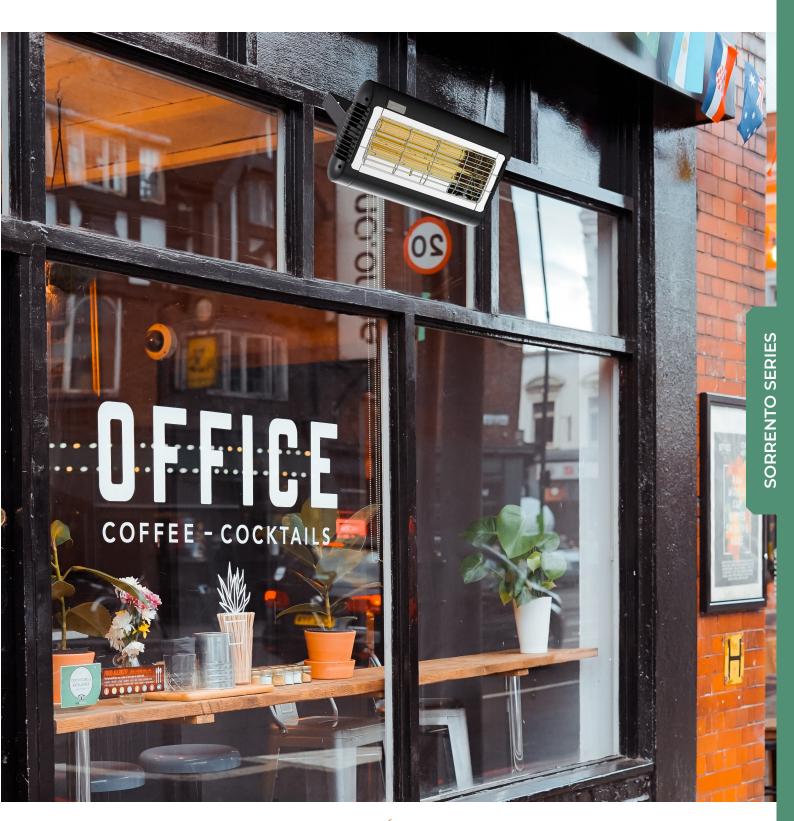

# RESTAURANTS, BARS & CAFE

Unobtrusive design that blends with any environment

Wall mounted and suspended from the ceiling for greater comfort and practicality