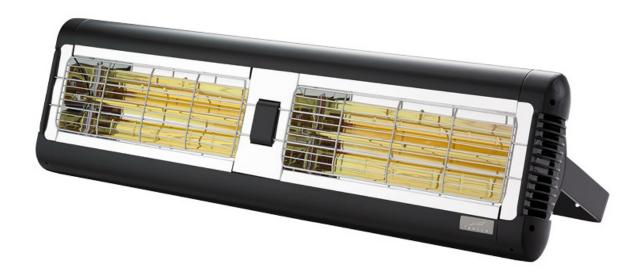

# **SORRENTO DOUBLE**

#### WATER PROOF INFRARED HEATER

The Sorrento Double is durable in all weather conditions, making it the ideal heating solution for restaurants, bars and other establishments looking to maximise the potential of their outdoor areas all year round.

The Tansun Sorrento Double offers twice the heating power compared to the Single model.

## **PERFECT FOR LARGE AREAS**

The Sorrento Double infrared heater can be mounted in a variety of indoor and outdoor applications that include; cafes, outdoor dining, restaurants, and other commercial areas that require a reliable heating solution. The Sorrento Double's modular overhead mounting options allow for a larger coverage area and come installed with wide beam reflectors, to project shortwave infrared heat to dedicated problem areas.