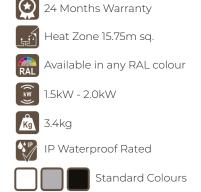

| MODEL        | VOLTAGE (V) | LAMPS X<br>POWER (kW) | TOTAL<br>POWER (kW) | MINIUMUM<br>RECOMMENDED<br>INSTALL HEIGHT | MAXIMUM<br>RECOMMENDED<br>INSTALL HEIGHT | MIN.<br>DISTANCE<br>FROM SIDE<br>WALL | WEIGHT<br>WITHOUT<br>GUARD | DIMENSIONS<br>(W x H x D)<br>(mm) |
|--------------|-------------|-----------------------|---------------------|-------------------------------------------|------------------------------------------|---------------------------------------|----------------------------|-----------------------------------|
| 57SORS-020IP | 230         | 1 X 2.0kW             | 2kW                 | 2.5m                                      | 4.0m                                     | lm                                    | 3.4kg                      | 402 x 227 x 323                   |