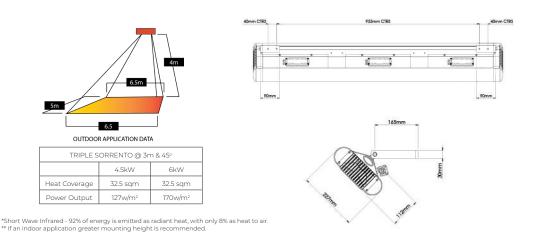

| MODEL        | VOLTAGE (V) | LAMPS X<br>POWER (kW) | TOTAL<br>POWER (kW) | MINIUMUM<br>RECOMMENDED<br>INSTALL HEIGHT | MAXIMUM<br>RECOMMENDED<br>INSTALL HEIGHT | MIN.<br>DISTANCE<br>FROM SIDE<br>WALL | WEIGHT<br>WITHOUT<br>GUARD | DIMENSIONS<br>(W x H x D)<br>(mm) |
|--------------|-------------|-----------------------|---------------------|-------------------------------------------|------------------------------------------|---------------------------------------|----------------------------|-----------------------------------|
| 57SORT-045IP | 230         | 3 X 1.5kW             | 4.5kW               | 4m                                        | 6m                                       | lm                                    | 8.0kg                      | 402 x 227 x 323                   |
| 57SORT-060IP |             | 3 X 2.0kW             | 6kW                 | 4.5m                                      | 7m                                       |                                       |                            |                                   |