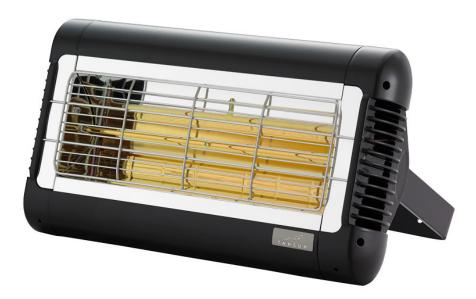

# **SORRENTO SINGLE**

#### FOR ALL ROUND MULTI PURPOSE HEATING

The Tansun Sorrento Single is a robust weatherproof infrared heater. It is mounted on an adjustable bracket that allows the heat to be directed exactly where it is required, and its attractive, lightweight design means that it is effective yet unobtrusive. The Sorrento Single is available in 1.5kW and 2kW which is perfect for fitting into a multitude of environments.

#### **ROBUST INFRARED HEATER**

The weatherproof, outdoor electric infrared heater can be adapted to meet any industrial or commercial needs, either indoors or outdoors. The die cast heat sinks assist internal cooling, thus improving the overall heat output. The Sorrento Single's modular overhead mounting options allow for a larger coverage area and come installed with wide beam reflectors, to project shortwave infrared heat to dedicated problem areas.