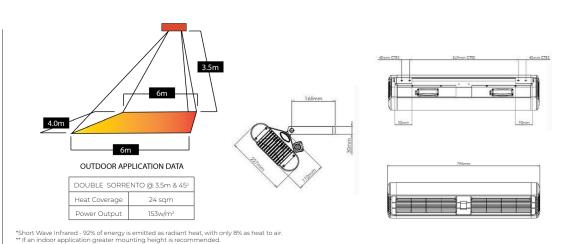

# **SORRENTO DOUBLE**

#### WATER PROOF INFRARED HEATER

The Sorrento Double is durable in all weather conditions, making it the ideal heating solution for restaurants, bars and other establishments looking to maximise the potential of their outdoor areas all year round.

The Tansun Sorrento Double offers twice the heating power compared to the Single model.

## **PERFECT FOR LARGE AREAS**

The Sorrento Double infrared heater can be mounted in a variety of indoor and outdoor applications that include; cafes, outdoor dining, restaurants, and other commercial areas that require a reliable heating solution. The Sorrento Double's modular overhead mounting options allow for a larger coverage area and come installed with wide beam reflectors, to project shortwave infrared heat to dedicated problem areas.

| MODEL        | VOLTAGE (V) | LAMPS X<br>POWER (kW) | TOTAL<br>POWER (kW) | MINIUMUM<br>RECOMMENDED<br>INSTALL HEIGHT | MAXIMUM<br>RECOMMENDED<br>INSTALL HEIGHT | MIN.<br>DISTANCE<br>FROM SIDE<br>WALL | WEIGHT<br>WITHOUT<br>GUARD | DIMENSIONS<br>(W x H x D)<br>(mm) |
|--------------|-------------|-----------------------|---------------------|-------------------------------------------|------------------------------------------|---------------------------------------|----------------------------|-----------------------------------|
| 57SORD-0401P | 230         | 2X 2.0kW              | 4kW                 | 3.5m                                      | 5.0m                                     | lm                                    | 5.6kg                      | 402 x 227 x 323                   |