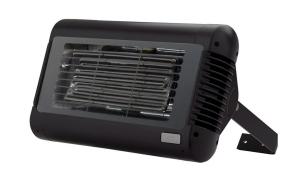

# **SORRENTO SINGLE**

#### FOR ALL ROUND MULTI PURPOSE HEATING

The Tansun Sorrento Single is a robust weatherproof infrared heater. It is mounted on an adjustable bracket that allows the heat to be directed exactly where it is required, and its attractive, lightweight design means that it is effective yet unobtrusive. The Sorrento Single is available in 1.5kW and 2kW which is perfect for fitting into a multitude of environments.

#### **ROBUST INFRARED HEATER**

The weatherproof, outdoor electric infrared heater can be adapted to meet any industrial or commercial needs, either indoors or outdoors. The die cast heat sinks assist internal cooling, thus improving the overall heat output. The Sorrento Single's modular overhead mounting options allow for a larger coverage area and come installed with wide beam reflectors, to project shortwave infrared heat to dedicated problem areas.

| MODEL        | VOLTAGE (V) | LAMPS X<br>POWER (kW) | TOTAL<br>POWER (kW) | MINIUMUM<br>RECOMMENDED<br>INSTALL HEIGHT | MAXIMUM<br>RECOMMENDED<br>INSTALL HEIGHT | MIN.<br>DISTANCE<br>FROM SIDE<br>WALL | WEIGHT<br>WITHOUT<br>GUARD | DIMENSIONS<br>(W x H x D)<br>(mm) |
|--------------|-------------|-----------------------|---------------------|-------------------------------------------|------------------------------------------|---------------------------------------|----------------------------|-----------------------------------|
| 57SORS-020IP | 230         | 1 X 2.0kW             | 2kW                 | 2.5m                                      | 4.0m                                     | lm                                    | 3.4kg                      | 402 x 227 x 323                   |