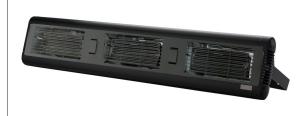

# SORRENTO TRIPLE

#### TRIPLE YOUR HEATING POWER

Discover the Triple version of the Sorrento, LOW GLARE, high powered heaters that add elegance to any outdoor or indoor environment. Ideally used where more heat is required in larger areas. The Sorrento triple can be mounted overhead providing flexibility at the time of installation. The Sorrento Triple is the perfect robust infrared waterproof heater for your indoor and outdoor applications.

#### SUPERIOR HEATING IN ALL WEATHER

Due to the high quality infrared heater being weatherproof, it can be adapted to meet any industrial or commercial needs, either indoors or outdoors. The Triple version of the Sorrento has many modular overhead mounting options which allow for a larger coverage area and come installed with wide beam reflectors, to project shortwave infrared heat to dedicated problem areas.

| MODEL        | VOLTAGE (V) | LAMPS X<br>POWER (kW) | TOTAL<br>POWER (kW) | MINIUMUM<br>RECOMMENDED<br>INSTALL HEIGHT | MAXIMUM<br>RECOMMENDED<br>INSTALL HEIGHT | MIN.<br>DISTANCE<br>FROM SIDE<br>WALL | WEIGHT<br>WITHOUT<br>GUARD | DIMENSIONS<br>(W x H x D)<br>(mm) |
|--------------|-------------|-----------------------|---------------------|-------------------------------------------|------------------------------------------|---------------------------------------|----------------------------|-----------------------------------|
| 57SORT-045IP | 230         | 3 X 1.5kW             | 4.5kW               | 4m                                        | 6m                                       | lm                                    | 8.0kg                      | 402 x 227 x 323                   |
| 57SORT-060IP |             | 3 X 2.0kW             | 6kW                 | 4.5m                                      | 7m                                       |                                       |                            |                                   |