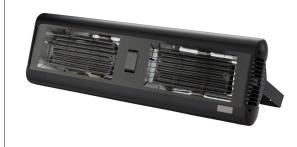

# **SORRENTO DOUBLE**

#### WATER PROOF INFRARED HEATER

The Sorrento Double is durable in all weather conditions, making it the ideal heating solution for restaurants, bars and other establishments looking to maximise the potential of their outdoor areas all year round.

The Tansun Sorrento Double offers twice the heating power compared to the Single model.

## **PERFECT FOR LARGE AREAS**

The Sorrento Double infrared heater can be mounted in a variety of indoor and outdoor applications that include; cafes, outdoor dining, restaurants, and other commercial areas that require a reliable heating solution. The Sorrento Double's modular overhead mounting options allow for a larger coverage area and come installed with wide beam reflectors, to project shortwave infrared heat to dedicated problem areas.

| MODEL        | VOLTAGE (V) | LAMPS X<br>POWER (kW) | TOTAL<br>POWER (kW) | MINIUMUM<br>RECOMMENDED<br>INSTALL HEIGHT | MAXIMUM<br>RECOMMENDED<br>INSTALL HEIGHT | MIN.<br>DISTANCE<br>FROM SIDE<br>WALL | WEIGHT<br>WITHOUT<br>GUARD | DIMENSIONS<br>(W x H x D)<br>(mm) |
|--------------|-------------|-----------------------|---------------------|-------------------------------------------|------------------------------------------|---------------------------------------|----------------------------|-----------------------------------|
| 57SORD-0401P | 230         | 2X 2.0kW              | 4kW                 | 3.5m                                      | 5.0m                                     | lm                                    | 5.6kg                      | 402 x 227 x 323                   |