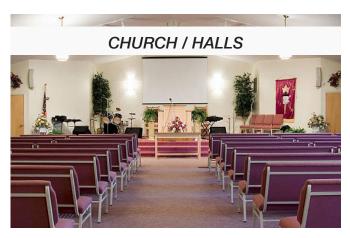

# **APPLICATION EXAMPLES**

Our Tansun Sorrento heater range is ideal for any situation or application. It is perfect for installation in outdoor or indoor environments that require efficient heating of open sapces. Its versatile mounting options means it can fit into any restaurant, bar, commercial spaces, sport arena, garages, public halls and places of worship. Whatever you application requirements, our team can ensure you get the right heater for your requirements.

## COMMERCIAL FACTORIES / WAREHOUSES

Producing effective heat to cover large open areas

Turn any hall or stadium into an all year stadium

High Efficiency with low running costs

Ensure constant relaxing warmth with high efficiency