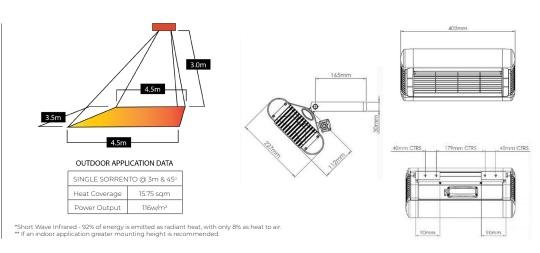

# **SORRENTO SINGLE**

#### FOR ALL ROUND MULTI PURPOSE HEATING

The Tansun Sorrento Single is a robust weatherproof infrared heater. It is mounted on an adjustable bracket that allows the heat to be directed exactly where it is required, and its attractive, lightweight design means that it is effective yet unobtrusive. The Sorrento Single is available in 1.5kW and 2kW which is perfect for fitting into a multitude of environments.

#### **ROBUST INFRARED HEATER**

The weatherproof, outdoor electric infrared heater can be adapted to meet any industrial or commercial needs, either indoors or outdoors. The die cast heat sinks assist internal cooling, thus improving the overall heat output. The Sorrento Single's modular overhead mounting options allow for a larger coverage area and come installed with wide beam reflectors, to project shortwave infrared heat to dedicated problem areas.

| MODEL        | VOLTAGE (V) | LAMPS X<br>POWER (kW) | TOTAL<br>POWER (kW) | MINIUMUM<br>RECOMMENDED<br>INSTALL HEIGHT | MAXIMUM<br>RECOMMENDED<br>INSTALL HEIGHT | MIN.<br>DISTANCE<br>FROM SIDE<br>WALL | WEIGHT<br>WITHOUT<br>GUARD | DIMENSIONS<br>(W x H x D)<br>(mm) |
|--------------|-------------|-----------------------|---------------------|-------------------------------------------|------------------------------------------|---------------------------------------|----------------------------|-----------------------------------|
| 57SORS-020IP | 230         | 1 X 2.0kW             | 2kW                 | 2.5m                                      | 4.0m                                     | lm                                    | 3.4kg                      | 402 x 227 x 323                   |