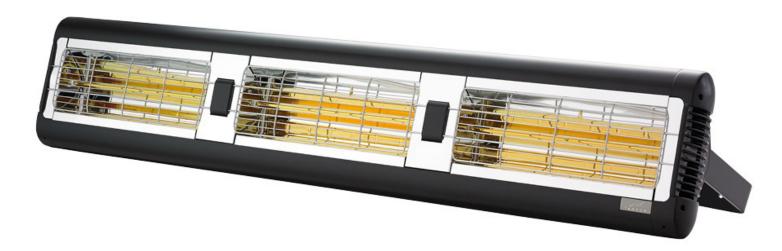

# SORRENTO TRIPLE

#### TRIPLE YOUR HEATING POWER

Discover the Triple version of the Sorrento, LOW GLARE, high powered heaters that add elegance to any outdoor or indoor environment. Ideally used where more heat is required in larger areas. The Sorrento triple can be mounted overhead providing flexibility at the time of installation. The Sorrento Triple is the perfect robust infrared waterproof heater for your indoor and outdoor applications.

#### SUPERIOR HEATING IN ALL WEATHER

Due to the high quality infrared heater being weatherproof, it can be adapted to meet any industrial or commercial needs, either indoors or outdoors. The Triple version of the Sorrento has many modular overhead mounting options which allow for a larger coverage area and come installed with wide beam reflectors, to project shortwave infrared heat to dedicated problem areas.