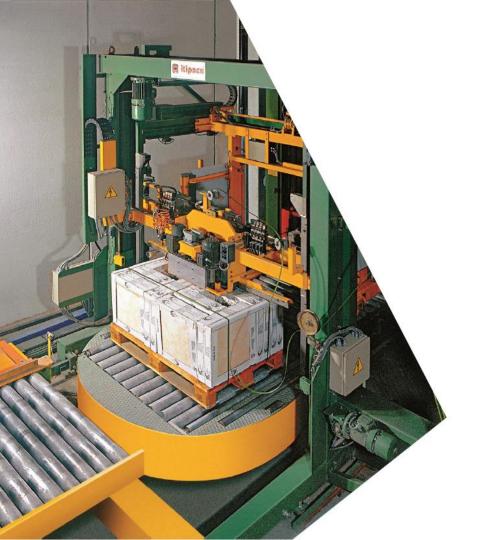

**BUILDING** 

BUILDING

STANDARD

| <b>HEAD</b>                        | FEATURES                        | FEATURES                        | SPECIALS |
|------------------------------------|---------------------------------|---------------------------------|----------|
| <b>PET</b>                         | EXTRACTION                      | SIEMENS                         |          |
| 9-16 mm                            | for maintenance                 | PLC and HMI                     |          |
| 1800N                              | <b>STRAP</b>                    | <b>COMPACTING</b>               |          |
| tension                            | inclination for tiles           | device integrated               |          |
| THERMO<br>welding                  | BAYONET                         | INVERTER<br>head truck control  |          |
| STRAP<br>TENSION<br>balance device | 20-70-150 Kg<br>strap dispenser | <b>SAFETY</b><br>pneumatic pins |          |