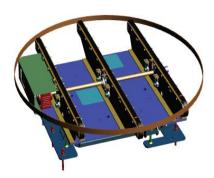

#### **ROTATING TABLES.**

|   |                               |                                |                                   | TURNKEY |
|---|-------------------------------|--------------------------------|-----------------------------------|---------|
|   | ТҮРЕ                          | FEATURES                       | FEATURES                          | EY      |
| _ | 3 x 1'' chains<br>or rolls    | 10 m/min                       | <b>1500 Kg</b><br>product payload |         |
|   | <b>TEMPERED</b><br>components | DUST-PROOF                     | SOFT<br>start and stop            |         |
|   | INVERTER<br>control           | ADJUSTABLE<br>height +/- 30 mm | CUSTOM<br>design                  |         |
|   |                               |                                |                                   |         |