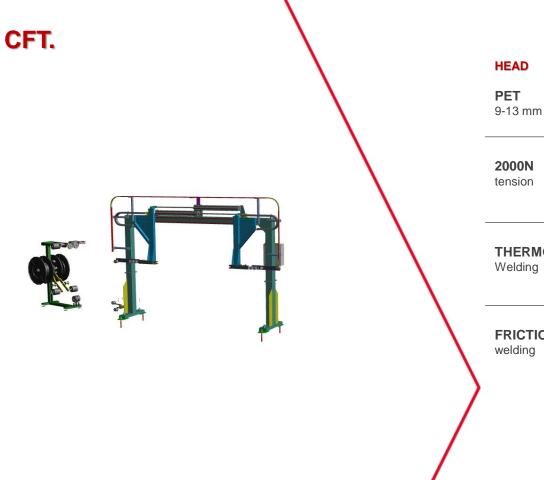

BUILDING

STANDARD

| <b>HEAD</b>                        | FEATURES                        | FEATURES                        | SPECIALS |
|------------------------------------|---------------------------------|---------------------------------|----------|
| <b>PET</b>                         | EXTRACTION                      | SIEMENS                         |          |
| 9-16 mm                            | for maintenance                 | PLC and HMI                     |          |
| 1800N                              | <b>STRAP</b>                    | <b>COMPACTING</b>               |          |
| tension                            | inclination for tiles           | device integrated               |          |
| THERMO<br>welding                  | BAYONET                         | INVERTER<br>head truck control  |          |
| STRAP<br>TENSION<br>balance device | 20-70-150 Kg<br>strap dispenser | <b>SAFETY</b><br>pneumatic pins |          |