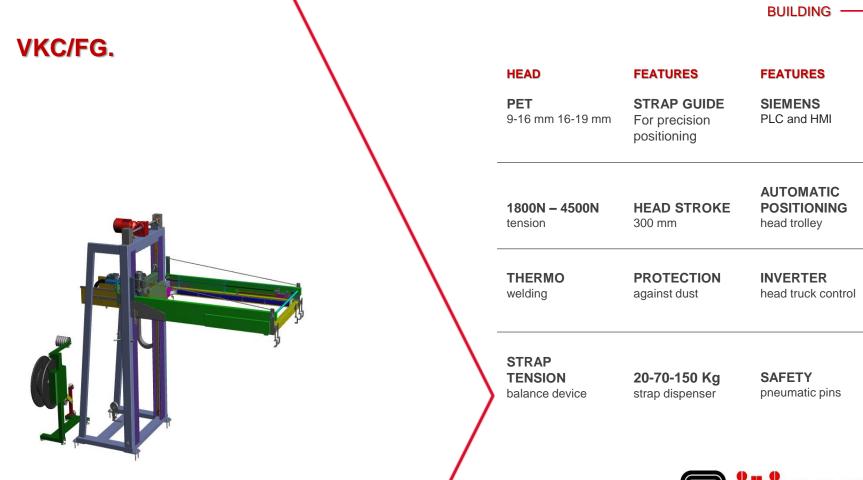

**BUILDING** 

#### HEAD FEATURES **FEATURES** PET SIEMENS **MOVABLE** 9-16 mm 16-19 mm PLC and HMI on rails **AUTOMATIC** 1800N - 4500N **ENCODER** POSITIONING traslation control head trolley tension THERMO **BAYONET INVERTER** welding head truck control for pallet strapping **STRAP** SAFETY **TENSION** 20-70-150 Kg balance device strap dispenser pneumatic pins