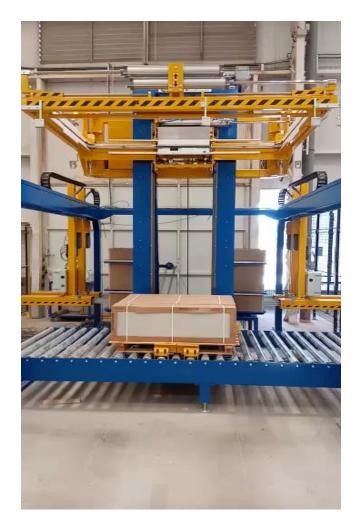

**BUILDING** 

BUILDING

STANDARD

| <b>HEAD</b>                        | FEATURES                        | FEATURES                        | SPECIALS |
|------------------------------------|---------------------------------|---------------------------------|----------|
| <b>PET</b>                         | EXTRACTION                      | SIEMENS                         |          |
| 9-16 mm                            | for maintenance                 | PLC and HMI                     |          |
| 1800N                              | <b>STRAP</b>                    | <b>COMPACTING</b>               |          |
| tension                            | inclination for tiles           | device integrated               |          |
| THERMO<br>welding                  | BAYONET                         | INVERTER<br>head truck control  |          |
| STRAP<br>TENSION<br>balance device | 20-70-150 Kg<br>strap dispenser | <b>SAFETY</b><br>pneumatic pins |          |