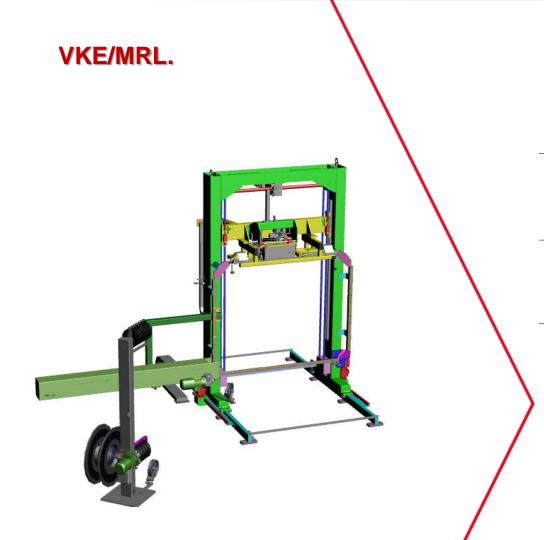

#### VKC/F4G-APF-VM.

|   | HEAD<br>PET                        | FEATURES<br>STRAP GUIDE         | FEATURES<br>SIEMENS            | SPECIALS |
|---|------------------------------------|---------------------------------|--------------------------------|----------|
| - | 9-16 mm                            | for precision<br>positioning    | PLC and HMI                    | ALS      |
| - | 1800N<br>tension                   | HEAD STROKE<br>300 mm           | COMPRESSION<br>on package side | _        |
| - | THERMO<br>welding                  | 4 CORNERS<br>application        | INVERTER<br>head truck control | _        |
|   | STRAP<br>TENSION<br>balance device | 20-70-150 Kg<br>strap dispenser | SAFETY<br>pneumatic pins       |          |