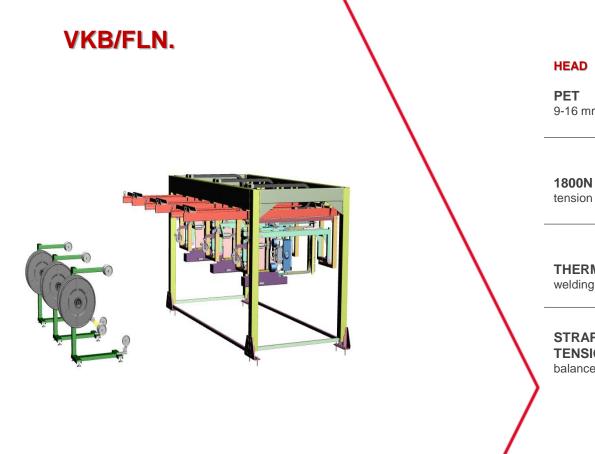

#### HEAD FEATURES **FEATURES** PET SIEMENS **MOVABLE** 9-16 mm 16-19 mm PLC and HMI on rails **AUTOMATIC** 1800N - 4500N **ENCODER** POSITIONING traslation control head trolley tension THERMO **BAYONET INVERTER** welding head truck control for pallet strapping **STRAP** SAFETY **TENSION** 20-70-150 Kg balance device strap dispenser pneumatic pins