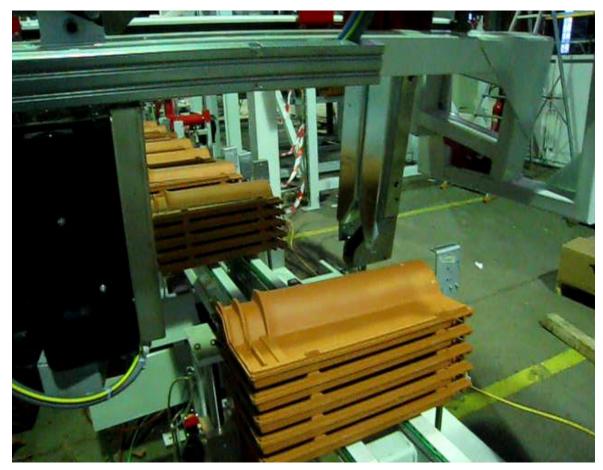

TILES ·

BUILDING

STANDARD

| <b>HEAD</b>                        | FEATURES                        | FEATURES                        | SPECIALS |
|------------------------------------|---------------------------------|---------------------------------|----------|
| <b>PET</b>                         | EXTRACTION                      | SIEMENS                         |          |
| 9-16 mm                            | for maintenance                 | PLC and HMI                     |          |
| 1800N                              | <b>STRAP</b>                    | <b>COMPACTING</b>               |          |
| tension                            | inclination for tiles           | device integrated               |          |
| THERMO<br>welding                  | BAYONET                         | INVERTER<br>head truck control  |          |
| STRAP<br>TENSION<br>balance device | 20-70-150 Kg<br>strap dispenser | <b>SAFETY</b><br>pneumatic pins |          |