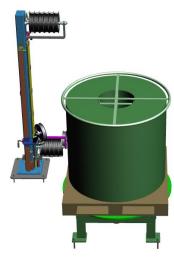

#### VKC/F4G-APF-VM.

|   | HEAD<br>PET                        | FEATURES<br>STRAP GUIDE         | FEATURES<br>SIEMENS            | SPECIALS |
|---|------------------------------------|---------------------------------|--------------------------------|----------|
| - | 9-16 mm                            | for precision<br>positioning    | PLC and HMI                    | ALS      |
| - | 1800N<br>tension                   | HEAD STROKE<br>300 mm           | COMPRESSION<br>on package side | _        |
| - | THERMO<br>welding                  | 4 CORNERS<br>application        | INVERTER<br>head truck control | _        |
|   | STRAP<br>TENSION<br>balance device | 20-70-150 Kg<br>strap dispenser | SAFETY<br>pneumatic pins       |          |

#### HEAD FEATURES **FEATURES** PET SIEMENS **MOVABLE** 9-16 mm 16-19 mm PLC and HMI on rails **AUTOMATIC** 1800N - 4500N **ENCODER** POSITIONING traslation control head trolley tension THERMO **BAYONET INVERTER** welding head truck control for pallet strapping **STRAP** SAFETY **TENSION** 20-70-150 Kg balance device strap dispenser pneumatic pins

BUILDING

STANDARD

| <b>HEAD</b>                        | FEATURES                        | FEATURES                        | SPECIALS |
|------------------------------------|---------------------------------|---------------------------------|----------|
| <b>PET</b>                         | EXTRACTION                      | SIEMENS                         |          |
| 9-16 mm                            | for maintenance                 | PLC and HMI                     |          |
| 1800N                              | <b>STRAP</b>                    | <b>COMPACTING</b>               |          |
| tension                            | inclination for tiles           | device integrated               |          |
| THERMO<br>welding                  | BAYONET                         | INVERTER<br>head truck control  |          |
| STRAP<br>TENSION<br>balance device | 20-70-150 Kg<br>strap dispenser | <b>SAFETY</b><br>pneumatic pins |          |