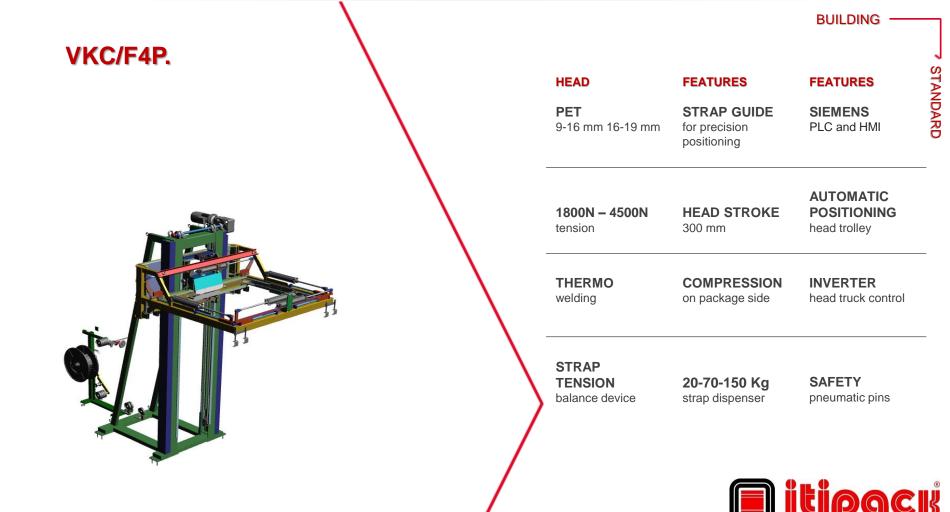

**BUILDING** 

BUILDING

STANDARD

| <b>HEAD</b>                        | FEATURES                        | FEATURES                        | SPECIALS |
|------------------------------------|---------------------------------|---------------------------------|----------|
| <b>PET</b>                         | EXTRACTION                      | SIEMENS                         |          |
| 9-16 mm                            | for maintenance                 | PLC and HMI                     |          |
| 1800N                              | <b>STRAP</b>                    | <b>COMPACTING</b>               |          |
| tension                            | inclination for tiles           | device integrated               |          |
| THERMO<br>welding                  | BAYONET                         | INVERTER<br>head truck control  |          |
| STRAP<br>TENSION<br>balance device | 20-70-150 Kg<br>strap dispenser | <b>SAFETY</b><br>pneumatic pins |          |