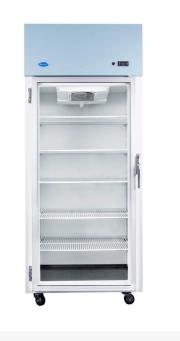

## Nuline NLM700/1 Series Single Glass Door Laboratory Refrigerator, 700 L

Introducing the "NLM700/1 Series Laboratory Refrigerator," a top-mounted system designed to meet the diverse needs of laboratory environments. Crafted with precision, this refrigerator boasts an E-Glass and heated cabinet facia that effectively curbs condensation up to 80% relative humidity. Its advanced features include interior LED lighting for optimal visibility, automatic water disposal for hassle-free maintenance, a digital display with built-in alarms to ensure the safety of your precious samples, and an impressive operating ambient temperature capability of 40°C. The Hi/Lo readout further enhances its user-friendly interface, making it a dependable choice for your laboratory refrigeration needs. Proudly Australian-made, this refrigerator guarantees quality, performance, and reliability.

## The NLM700/1 Series Laboratory Refrigerator

designed and manufactured in Australia, stands as a prime choice for laboratory, pharmacy, and hospital settings. With its spacious interior featuring five rows of shelves behind each door, this refrigerator provides ample storage space to accommodate the unique needs of these professional environments. The cabinet boasts a sleek and durable finish in Colourbond, ensuring both functionality and aesthetics. Moreover, the refrigerator is equipped with user-friendly digital controllers that simplify temperature management, making it a seamless addition to any facility, where precise and reliable temperature control is paramount.

Key Features of the Nuline NLM700/1 Series Laboratory Refrigerator:

- Top mounted system
- E-Glass and heated cabinet facia to prevent condensation up to 80% R.H
- Interior lighting LED
- Automatic water disposal
- Digital display with built in alarms
- Operating ambient temperature at 32°C
- Hi / Lo read out
- Australian Made