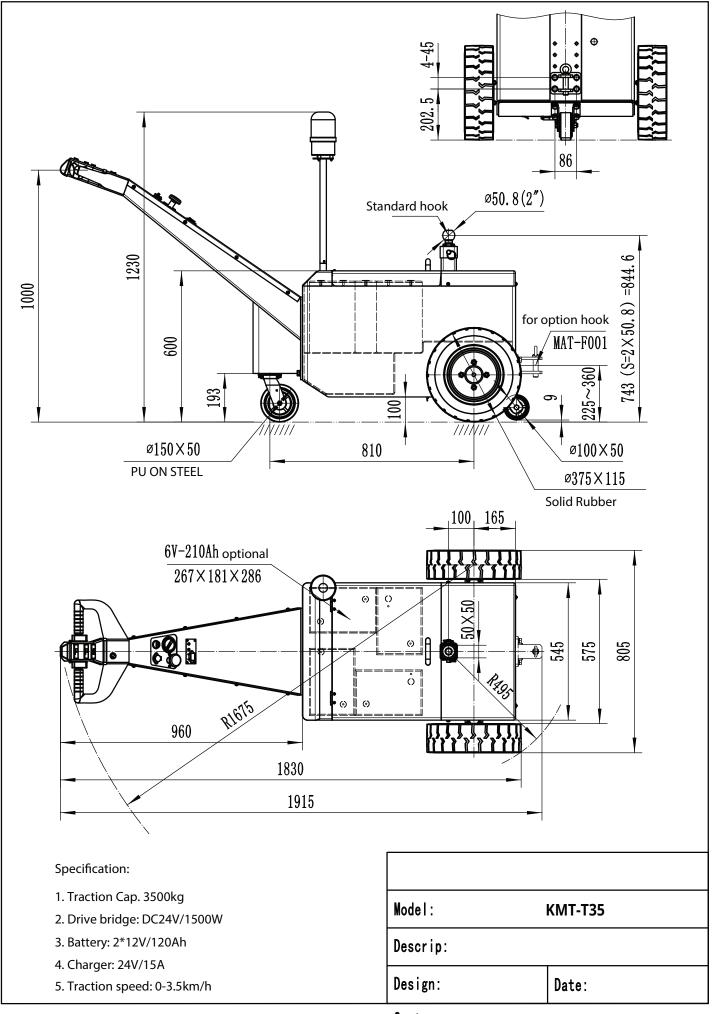

| Model          |        | KMT-T35              |
|----------------|--------|----------------------|
| Capacity       | (kg)   | 3500                 |
| Drive Bridge   | (v/w)  | DC24V/1500W          |
| Front Wheel    | (mm)   | 375x115 solid rubber |
| Rear Wheel     | (mm)   | 125x50 pu            |
| Support Wheel  | (mm)   | 100x50               |
| Battery        | (v/Ah) | 2*12V/120Ah          |
| Charger        | (v/A)  | 24V/15A              |
| Traction Speed | (km/h) | 0-3.5km/h            |
| Turning R.     | (mm)   | 1675                 |
| Overall Size   | (mm)   | 1915x805x1230        |
|                |        | (1000)               |