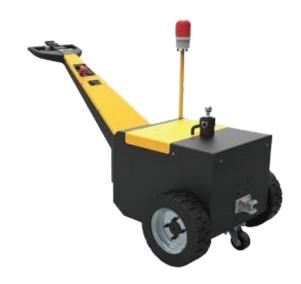

## KM-Tugs (KMT-T35) 3500kg 1915x805x1230mm

This smart tow tractor with its 3500kg capacity makes it a simple machine to tow, trailers, boats, light planes, cars and caravans. Predominantly used in airports, warehouses and other facilities, this tugger is great for compact and condensed areas when open space is limited. It not only has the ability to pull loads, but push them as well without extreme stress or strain on the user's body. Easy to reach button controls are centrally located on steering handle. Unit includes batteries, battery charger and battery level gauge.

## **Features**

- · Durable steel construction.
- Large tires for increased traction.
- DC operated for consistent power supply.
- Powder coated surface for long term toughness.
- Easy to connect to the adjustable tow bar or front towing hitch.