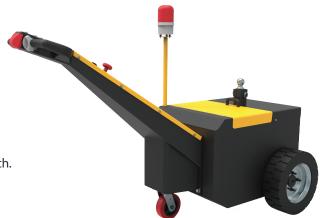

## KM-Tugs (KMT-T35) 3500kg 1915x805x1230mm

This smart tow tractor with its 3500kg capacity makes it a simple machine to tow, trailers, boats, light planes, cars and caravans. Predominantly used in airports, warehouses and other facilities, this tugger is great for compact and condensed areas when open space is limited. It not only has the ability to pull loads, but push them as well without extreme stress or strain on the user's body. Easy to reach button controls are centrally located on steering handle. Unit includes batteries, battery charger and battery level gauge.

## **Features**

- · Durable steel construction.
- Large tires for increased traction.
- DC operated for consistent power supply.
- Powder coated surface for long term toughness.
- Easy to connect to the adjustable tow bar or front towing hitch.