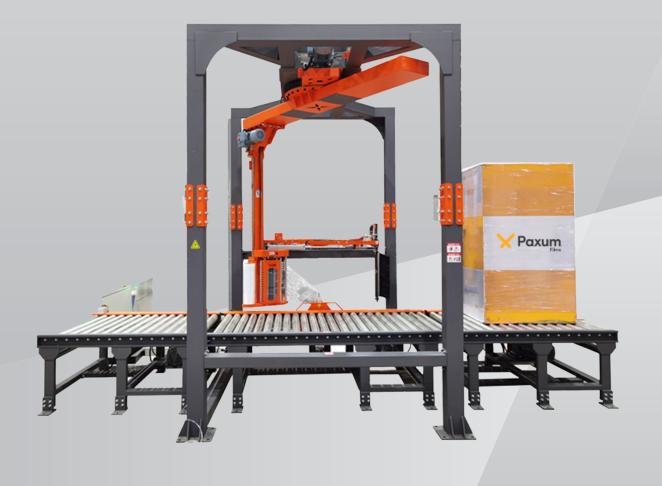

# **X1000**

## Paxum Fully Automatic Pallet Wrapping Machine - Rotary Arm

#62115

ReliableQualityHighNoiselessTechnologyPartsEfficiencyOperation

X1000 Paxum model a Fully Automatic Pallet Wrapping Machine. Designed for industrial applications, this cutting-edge machine offers exceptional efficiency and performance for your packaging needs. With advanced features and reliable technology, it is the ultimate solution to optimize your pallet wrapping process.

#### High Efficiency:

Slewing bearing transmission Noiseless, maintenance-free Handles 35-40 loads/hour No additional counterweights needed

#### More Powerful:

Ultimate film-clamping effect Precise cylinder film-cutting Mechanical filming system

#### Save Cost:

Up to 400% pre-stretch rate Standard constant releasing film Precise fixed-pointed wrapping

#### Quality Spare Parts:

Reliable SICK proximity switch Photoelectric sensor for accuracy Weidmuller Terminal Board connectivity Advanced SIEMENS PLC and Inverters

#### Features

- Auto film cutting and clamping
- Automatic top sheet dispenser (optional)
- Automatic paper corner fixer (optional)
- SEW & SIEMENS motor drive system
- Advanced photoelectric sensor
- Noiseless operation
- Maximum pre-stretch rate of up to 400%

#### Options

- Top Pressure Function
- Lifting Up Conveyor
- Top Sheet Dispenser
- Paper Corner Fixer

**High Efficiency** 

Powerful Film Clamp & Cut

400% Pre-Stretch

**Quality Parts** 