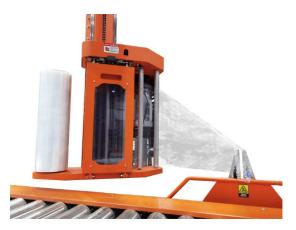

#### Save Cost:

Up to 400% pre-stretch rate Standard constant releasing film Precise fixed-pointed wrapping

#### Features

- Auto film cutting and clamping
- Automatic top sheet dispenser (optional)
- Automatic paper corner fixer (optional)
- SEW & SIEMENS motor drive system
- Advanced photoelectric sensor
- Noiseless operation
- Maximum pre-stretch rate of up to 400%