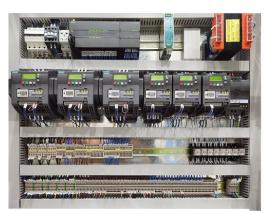

#### Quality Spare Parts:

Reliable SICK proximity switch Photoelectric sensor for accuracy Weidmuller Terminal Board connectivity Advanced SIEMENS PLC and Inverters

## Specifications

| Maximum wrapping speed       | 35-40 loads/hour      |
|------------------------------|-----------------------|
| Max pallet size              | 1.2x1.2m              |
| Maximum Wrapping Height      | 2000mm                |
| Ring Speed                   | 0-30RPM(Adjustable)   |
| Ring Size                    | 2000mm                |
| Ring Drive Power             | 1.5PH                 |
| Cut And Clamp Film           | Automatic (Heat type) |
| Standard Film Width          | 500mm                 |
| Pre-Stretch Rate             | Up to 400%            |
| Constant Film Delivery Force | Standard              |
| Film Capacity                | Diameter: 250mm       |
| Top pressure function        | Optional              |
| Lifting up conveyor          | Optional              |
| Top sheet dispenser          | Optional              |
| Paper corner fixer           | Optional              |
| Machine Size                 | 3825*2900*3940mm      |
| Machine weight               | 2000KG                |
| Voltage                      | 380V/60НZ             |
| Frame                        | Steel                 |
| Printing                     | Metallic Paint        |
| Cutting                      | Laser                 |
| Inverter                     | SIEMENS               |
| Position sensor              | SICK                  |
| PLC                          | SIEMENS               |
| Travel Switch                | OMRON                 |
| Ring drive Motor             | JSK                   |
| Relay                        | OMRON                 |
| Touch screen                 | SIEMENS               |
| Switch                       | Schneider             |
| Cylinder                     | AIRTAC                |
| Up and down motor            | JSK                   |
|                              |                       |