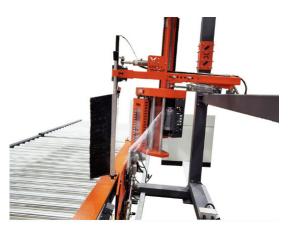

#### More Powerful:

Ultimate film-clamping effect Precise cylinder film-cutting Mechanical filming system

#### Features

- Auto film cutting and clamping
- Automatic top sheet dispenser (optional)
- Automatic paper corner fixer (optional)
- SEW & SIEMENS motor drive system
- Advanced photoelectric sensor
- Noiseless operation
- Maximum pre-stretch rate of up to 400%