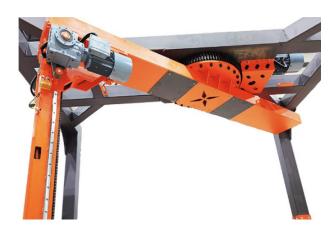

#### High Efficiency:

Slewing bearing transmission Noiseless, maintenance-free Handles 35-40 loads/hour No additional counterweights needed

#### More Powerful:

Ultimate film-clamping effect Precise cylinder film-cutting Mechanical filming system