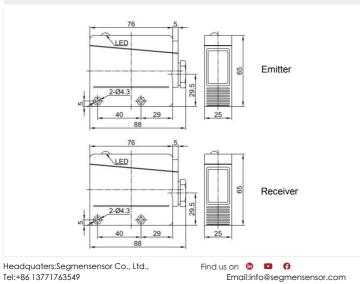

# **Technical Specifications**

| Detection type          | Through beam              | Consumption curren    | ≤35mA                                   |
|-------------------------|---------------------------|-----------------------|-----------------------------------------|
| Rated distance          | 30m (Receiver adjustable) | Circuit protection    |                                         |
| Standard target         | > φ15mm opaque object     | Response time         | < 30ms                                  |
| Light source            | Infrared LED (880nm)      | Output indicator      | Emitter: Green LED Receiver: Yellow LED |
| Dimensions              | 88 mm *65 mm *25 mm       | Ambient temperature   | -15℃…+55℃                               |
| Output                  | Relay output              | Ambient humidity      | 35-85%RH (non-condensing)               |
| Supply voltage          | 24240 VAC/12240VDC        | Voltage withstand     | 2000V/AC 50/60Hz 60s                    |
| Min target              |                           | Insulation resistance | ≥50MΩ(500VDC)                           |
| Hysteresis range [%/Sr] |                           | Vibration resistance  | 10…50Hz (0.5mm)                         |
| Repeat accuracy [R]     | <5%                       | Degree of protection  | IP67                                    |
| Load current            | <3A (receiver)            | Housing material      | PC/ABS                                  |
| Residual voltage        |                           | Connection type       | Terminal                                |

### Dimensions