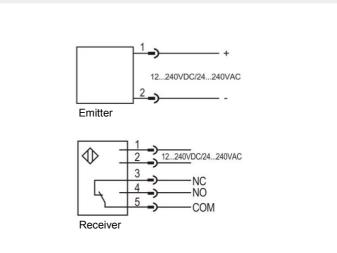

# Wiring Diagram

Adds:Room 439, Building 8, Sangtian Island Science and Technology Park, Suzhou, Jiangsu, China Fax/Office Tel:+86 512 65582989 Web:www.segmensensor.com