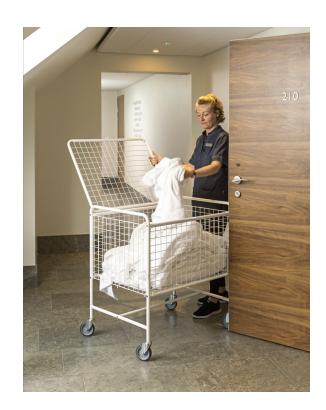

## **Mesh Trolley with Folding Lid**

- The Mesh Trolley with Folding Lid is the perfect solution for hospitals, laundries and nursing homes etc
- Lockable lid ensures that goods can be stored securely in high traffic areas
- White powder coated finish
- Polyurethane castors 4 x swivel