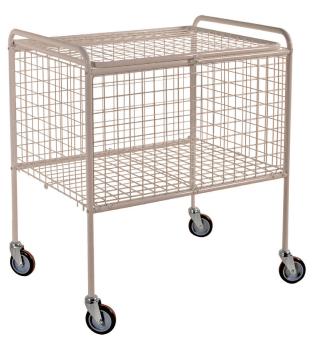

## **Mesh Trolley with Folding Lid**

- The Mesh Trolley with Folding Lid is the perfect solution for hospitals, laundries and nursing homes etc
- Lockable lid ensures that goods can be stored securely in high traffic areas
- White powder coated finish
- Polyurethane castors 4 x swivel

| Code  | Load          | Castors | Size of Basket | Overall Size | Unit        |
|-------|---------------|---------|----------------|--------------|-------------|
|       | Capacity (kg) | (mm)    | (mm)           | LxWxH (mm)   | Weight (kg) |
| V1680 | 100           | 100     | 770x400        | 80x600x915   | 18          |