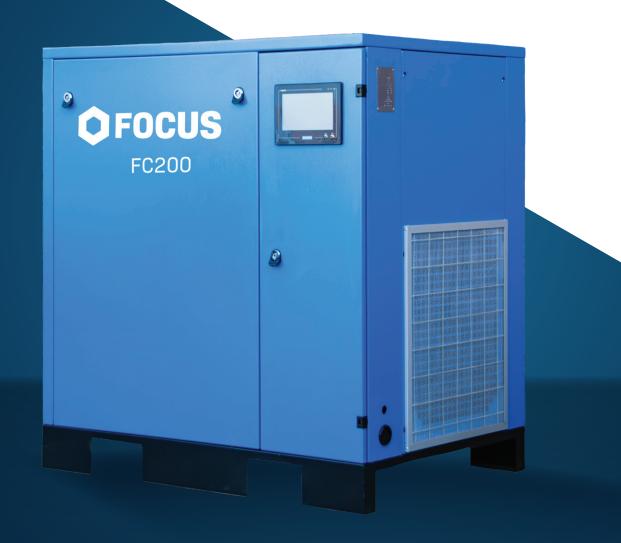

# MODEL FC200

Focus Chieftain Base Mounted Fixed Speed Screw Compressor

### **MODEL FC200**

- Highly effective insulation and cabinet design ensure the compressor operates quietly, ideal for noise-sensitive areas
- The 1-micron filtration ensures clean compressed air supply and prevents damage occurring to tools and machinery
- Oversized cooling system and silent axial flow fan ensures accurate and powerful temperature control
- Compact design ensures minimal footprint with maximum quality compressed air
- Electrical cabinet IP54 class protection
- 2 year warranty

#### **SPECIFICATIONS**

| Model                    | Motor Power | Pressure<br>(BAR) | Flow Rates<br>(CFM) |
|--------------------------|-------------|-------------------|---------------------|
|                          |             | 8                 | 85                  |
| FC200                    | 15KW        | 10                | 74                  |
|                          |             | 13                | 60                  |
| Decibel Rating           |             | 62db              |                     |
| Fixed/Variable Speed     |             | Fixed Speed       |                     |
| Drive Type               |             | Belt              |                     |
| Outlet Size              |             | 3/4"              |                     |
| Dimensions L/W/H         |             | 1080/760/1145 MM  |                     |
| Tank Size                |             | N/A               |                     |
| Weight                   |             | 350KG             |                     |
| Circuit Breaker Required |             | 32 AMPS           |                     |