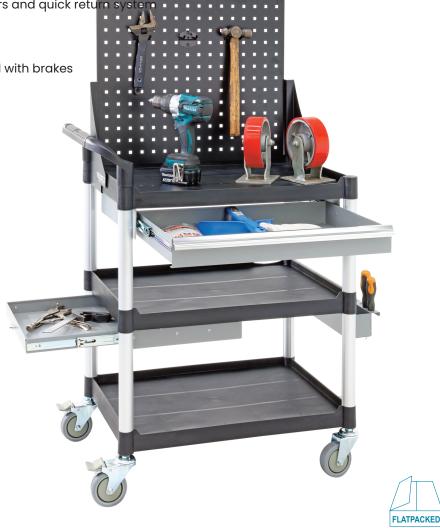

## **Triple Deck Tool Cart**

(With Tool Board & Drawer)

Single drawer with ball bearing sliders and quick retu
Hooks sold seperately
Side can holder and tray supplied
Drawer depth: 80mm

• Rubber castors - 2 x swivel, 2 x swivel with brakes

| Code  | Load<br>Capacity<br>(kg) | Castors<br>(mm) | Shelf Size<br>(mm) | Overall Size<br>LxWxH (mm) | Unit<br>Weight<br>(kg) |
|-------|--------------------------|-----------------|--------------------|----------------------------|------------------------|
| V1465 | 250                      | 100             | 680x450            | 780x500x1430               | 25                     |