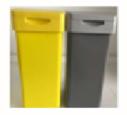

# 9. Waste Bins

A: Waste bins

B: Waste bin holders

C: Installed

Step A: Hang the waste bins on the accessory bar by hand.