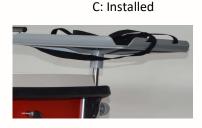

# 5. Needle Box

A: Needle box and holder

C: Installed

Step A: Put the needle box into the holder and fasten with strap. Step B: Hang the holder to the accessory bar & fix the screw with the allen key.