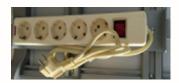

#### 8. Power Board

A: Power board & holder

B: Allen key & screw

C: Installed

Step A: Hang the holder to the accessory bar, and fix the screw with the allen key.