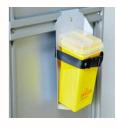

# 5. Needle Box

A: Needle box and holder

C: Installed

Step A: Put the needle box into the holder and fasten with strap. Step B: Hang the holder to the accessory bar & fix the screw with the allen key.