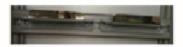

## 1: Push Handle

A: Allen Key

B: Push Handle

C: Screw (4 pcs)

Step A: Fix the push handle with four screws by allen key.