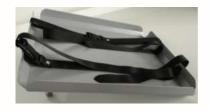

# 5. Needle Box

A: Needle box and holder

C: Installed

Step A: Put the needle box into the holder and fasten with strap. Step B: Hang the holder to the accessory bar & fix the screw with the allen key.