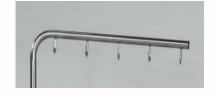

## 2: Accessory Bar

The accessory bar height can be adjusted

Step A: Loosen both screws a little (without removing) to allow bar height to be adjusted. Step B: Once bar is at desired height tighten screws to keep it in place.