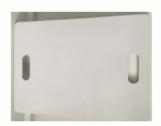

## 10. CPR Board

A: CPR board

C: Installed

Step A: Hang the CPR board to the holder on the back of the trolley.