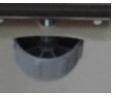

## 3. Defibrillator Shelf

A: Defibrillator Shelf

Step A: Insert the defibrillator shelf into the hole on the pillar and fasten the knob by hand.