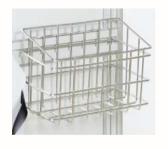

## 6. Wire Basket

A: Wire basket

B: Accessory bar

C: Installed

Step A: Hang the wire basket to the accessory bar by hand.