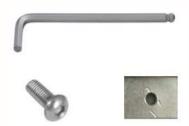

#### 8. Power Board

A: Power board & holder

B: Allen key & screw

C: Installed

Step A: Hang the holder to the accessory bar, and fix the screw with the allen key.