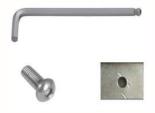

## 1: Push Handle

A: Allen Key

B: Push Handle

C: Screw (4 pcs)

Step A: Fix the push handle with four screws by allen key.