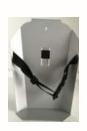

## 10. CPR Board

A: CPR board

C: Installed

Step A: Hang the CPR board to the holder on the back of the trolley.