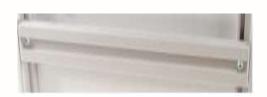

## 2: Accessory Bar

The accessory bar height can be adjusted

Step A: Loosen both screws a little (without removing) to allow bar height to be adjusted. Step B: Once bar is at desired height tighten screws to keep it in place.