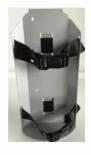

# 7. Oxygen Tank Holder

A: Oxygen tank holder

B: Allen key & screw

C: Installed

Step A: Hang the oxygen tank holder to the accessory bar & fix the screw with the allen key