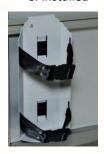

# 5. Needle Box

A: Needle box and holder

C: Installed

Step A: Put the needle box into the holder and fasten with strap. Step B: Hang the holder to the accessory bar & fix the screw with the allen key.