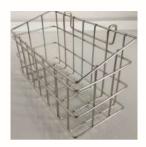

## 6. Wire Basket

A: Wire basket

B: Accessory bar

C: Installed

Step A: Hang the wire basket to the accessory bar by hand.