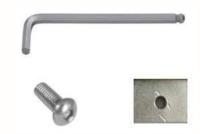

## 1: Push Handle

A: Allen Key

B: Push Handle

C: Screw (4 pcs)

Step A: Fix the push handle with four screws by allen key.