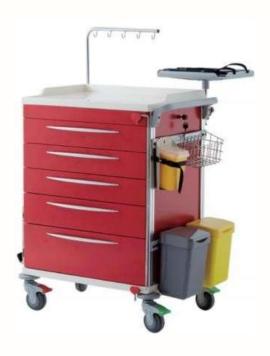

# **Emergency Trolley - Accessories Installation**

## 1: Push Handle

A: Allen Key

B: Push Handle

C: Screw (4 pcs)

Step A: Fix the push handle with four screws by allen key.

## 2: Accessory Bar

The accessory bar height can be adjusted

Step A: Loosen both screws a little (without removing) to allow bar height to be adjusted. Step B: Once bar is at desired height tighten screws to keep it in place.

## 3. Defibrillator Shelf

A: Defibrillator Shelf

Step A: Insert the defibrillator shelf into the hole on the pillar and fasten the knob by hand.

#### 4. IV Pole

A: IV Pole

C: Installed

Step A: Insert the IV pole into the hole on the pillar and fasten the knob by hand.

# 5. Needle Box

A: Needle box and holder

C: Installed

Step A: Put the needle box into the holder and fasten with strap. Step B: Hang the holder to the accessory bar & fix the screw with the allen key.

## 6. Wire Basket

A: Wire basket

B: Accessory bar

C: Installed

Step A: Hang the wire basket to the accessory bar by hand.

# 7. Oxygen Tank Holder

A: Oxygen tank holder

B: Allen key & screw

C: Installed

Step A: Hang the oxygen tank holder to the accessory bar & fix the screw with the allen key

#### 8. Power Board

A: Power board & holder

B: Allen key & screw

C: Installed

Step A: Hang the holder to the accessory bar, and fix the screw with the allen key.

# 9. Waste Bins

A: Waste bins

B: Waste bin holders

C: Installed

Step A: Hang the waste bins on the accessory bar by hand.

## 10. CPR Board

A: CPR board

C: Installed

Step A: Hang the CPR board to the holder on the back of the trolley.