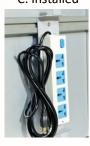

#### 8. Power Board

A: Power board & holder

B: Allen key & screw

C: Installed

Step A: Hang the holder to the accessory bar, and fix the screw with the allen key.