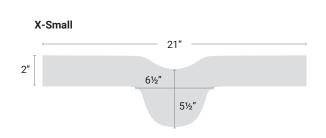

## Dimensions | Hook and Loop Closure & Magnetic Closures

 Medium

 2"
 25"

 9½"
 5½"

FD

働

IEC

€€0338