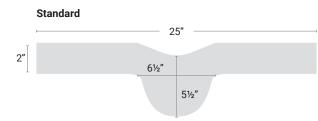

## Dimensions | Hook and Loop Closure & Magnetic Closures

 Medium

 2"
 25"

 9½"
 5½"

FD

働

IEC

€€0338