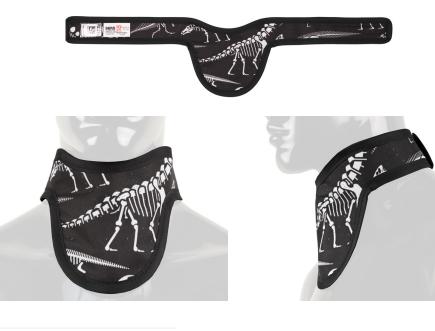

## **Thyroid Collar with Binding**

| Product    | Thyroid Collar with Binding                                                                                                   |
|------------|-------------------------------------------------------------------------------------------------------------------------------|
| Features   | Fully<br>Easy on/easy off convenience<br>Optional monogram for easy, quick identification<br>Optional attachment to the apron |
| Sizes      | X-Small, Standard, Medium                                                                                                     |
| Colors     | Revolution 700 series & All Classic Nylon Colors                                                                              |
| Core       | Lightweight Lead<br>KIARMOR Bi-Layer Low Lead<br>KIARMOR Bi-Layer Lead-Free                                                   |
| Protection | .25mm LE, .35 mm LE, .50mm LE                                                                                                 |
| Closure    | Hook and Loop Closure, Buckle or Magnet                                                                                       |
| Fabric     | Revolution or Classic                                                                                                         |
| Monogram   | Block or Script                                                                                                               |
|            |                                                                                                                               |