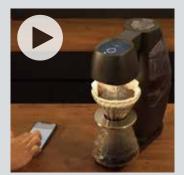

dripper + serverx 1 Spoon x 1 Filter paper x 40

HIROIA Communications Pte. Ltd. Taiwan Branch 7F.,No.189,Xinhu3rd Rd.,NeihuDist.,Taipei Taiwan



https://www.hiroia.com/





# SAMANTHA

V60 Auto Pour over

#### Control the brewing method through APP



#### You can create your own recipe according to your favorite coffee beans.



### Creating Recipe

#### My recipe

Water temperature, volume, flow rate and interval time can be set as recipe.





#### Barista mode

Control your brew process with SAMANTHA APP. Set your brewing temperature. When SAMANTHA is heating the water, please prepare your brewing equipment. Adjust water flow rate and interval time while in brewing process. Save the brewing process as your own recipe.

You can start and pause pour according to your brewing habbit.



Start pouring



#### Pause pouring

## My recipe

#### Share recipe



You can share recipe to the coffee cloud or download others recipe from the coffee cloud.

#### Cover machine recipe



You can choose the most brewed recipe and cover it to the machine recipe

#### Continuous use



To reduce heating time, you can use hot water instead. The maximum capacity of the water tank is 1100ml. You can brew 5-7cups continuously.

More information of SAMANTHA Please visit below link : https://www.hiroia.com/samantha