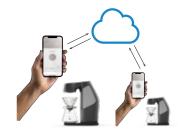

#### Share recipe

You can share recipe to the coffee cloud or download others recipe from the coffee cloud.