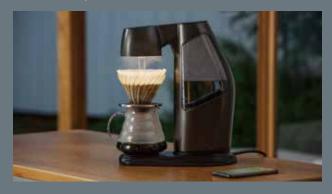

-------|
| ltem          | SAMANTHA pour over coffee maker |
| Power         | AC100V / 110V / 220V 50Hz/60Hz  |
| Supply        | 850W                            |
| Volume        | 1,100ml                         |
| Brew temp     | 80℃~96℃                         |
| Dimesnsion    | W125xD275xH335(mm)              |
| Weight        | 2.6kg                           |



Item : SAMANTHAf pour over coffee maker Content : SAMANTHAf pour over coffee maker x 1 V60 dripper + serverx 1 Spoon x 1 Filter paper x 40

HIROIA Communications Pte. Ltd. Taiwan Branch 7F.,No.189,Xinhu3rd Rd.,NeihuDist.,Taipei Taiwan



https://www.hiroia.com/





# SAMANTHA

V60 Auto Pour over

#### Control the brewing method through APP



#### You can create your own recipe according to your favorite coffee beans.



### Creating Recipe

#### My recipe

Water temperature, volume, flow rate and interval time can be set as recipe.





#### Barista mode

Control your brew process with SAMANTHA APP. Set your brewing temperature. When SAMANTHA is heating the water, please prepare your brewing equipment. Adjust water flow rate and interval time while in brewing process. Save the brewing process as your own recipe.

You can start and pause pour according to your brewing habbit.



Start pouring



#### Pause pouring

## My recipe

#### Share recipe



You can share recipe to the coffee cloud or download others recipe from the coffee cloud.

#### Cover machine recipe



You can choose the most brewed recipe and cover it to the machine recipe

#### Continuous use



To reduce heating time, you can use hot wa