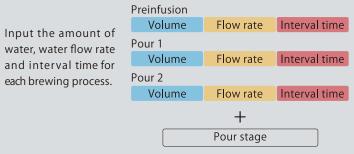

#### My recipe

Water temperature, volume, flow rate and interval time can be set as recipe.

#### Barista mode

Control your brew process with SAMANTHA APP. Set your brewing temperature. When SAMANTHA is heating the water, please prepare your brewing equipment. Adjust water flow rate and interval time while in brewing process. Save the brewing process as your own recipe.