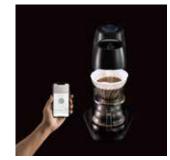

e according to your favorite coffee beans.



### Creating Recipe

#### My recipe

Water temperature, volume, flow rate and interval time can be set as recipe.





#### Barista mode

Control your brew process with SAMANTHA APP. Set your brewing temperature. When SAMANTHA is heating the water, please prepare your brewing equipment. Adjust water flow rate and interval time while in brewing process. Save the brewing process as your own recipe.

You can start and pause pour according to your brewing habbit.



Start pouring



#### Pause pouring

## My recipe

#### Share recipe



You can share recipe to the coffee cloud or download others recipe from the coffee cloud.

#### Cover machine recipe



You can choose the most brewed recipe and cover it to the machine recipe

#### Continuous use



To reduce heating time, you can use hot water instead. The maximum capacity of the water tank is 1100ml. You can brew 5-7cups continuously.

More information of SAMANTHA Please visit below link : https://www.hiroia.com/samantha