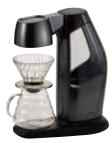

#### Share recipe

You can share recipe to the coffee cloud or download others recipe from the coffee cloud.

#### Cover machine recipe

You can choose the most brewed recipe and cover it to the machine recipe