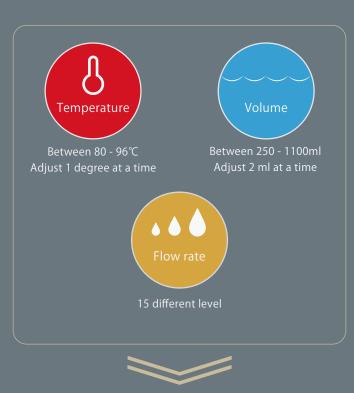

# SAMANTHA

Pour Over Coffee Maker

-1A--1A

| Specification |                                 |
|---------------|---------------------------------|
| ltem          | SAMANTHA pour over coffee maker |
| Power         | AC100V / 110V / 220V 50Hz/60Hz  |
| Supply        | 850W                            |
| Volume        | 1,100ml                         |
| Brew temp     | 80℃~96℃                         |
| Dimesnsion    | W125xD275xH335(mm)              |
| Weight        | 2.6kg                           |

#### My recipe

Water temperature, volume, flow rate and interval time can be set as recipe.