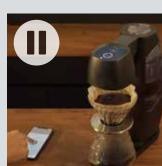

1 Spoon x 1 Filter paper x 40

HIROIA Communications Pte. Ltd. Taiwan Branch 7F.,No.189,Xinhu3rd Rd.,NeihuDist.,Taipei Taiwan



https://www.hiroia.com/





# SAMANTHA

V60 Auto Pour over

#### Control the brewing method through APP



#### You can create your own recipe according to your favorite coffee beans.



### Creating Recipe

#### My recipe

Water temperature, volume, flow rate and interval time can be set as recipe.





#### Barista mode

Control your brew process with SAMANTHA APP. Set your brewing temperature. When SAMANTHA is heating the water, please prepare your brewing equipment. Adjust water flow rate and interval time while in brewing process. Save the brewing process as your own recipe.

You can start and pause pour according to your brewing habbit.



Start pouring



#### Pause pouring

## My recipe

#### Share recipe



You can share recipe to the coffee cloud or download others recipe from the coffee cloud.

#### Cover machine recipe



You can choose the most brewed recipe and cover it to the machine recipe

#### Continuous use



To reduce heating time, you can use hot water instead. The maximum capacity of the water tank is 1100ml. You can brew 5-7cups continuously.

More information of SAMANTHA Please visit below link : https://www.hiroia.com/samantha