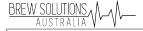

# SAMANTHA

Pour Over Coffee Maker

-1A--1A

| Specification |                                 |
|---------------|---------------------------------|
| ltem          | SAMANTHA pour over coffee maker |
| Power         | AC100V / 110V / 220V 50Hz/60Hz  |
| Supply        | 850W                            |
| Volume        | 1,100ml                         |
| Brew temp     | 80℃~96℃                         |
| Dimesnsion    | W125xD275xH335(mm)              |
| Weight        | 2.6kg                           |

# SAMANTHA

V60 Auto Pour over