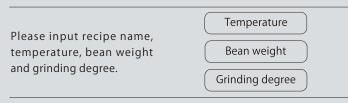

### Creating Recipe

#### My recipe

Water temperature, volume, flow rate and interval time can be set as recipe.