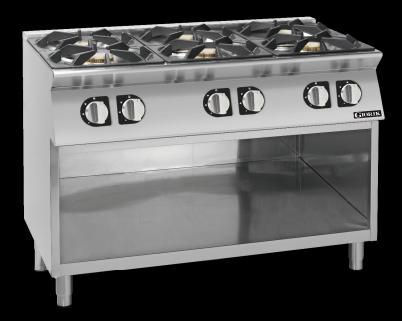

CG760GT

## **Product Information:**

- Class leading, European style, professional quality and reliability since 1963
- 700 series, high performance open burners (6 x 28.8 MJ/h)
- Black enamelled cast iron trivets; acid, alkaline and flame resistant with extra long fingers to allow use with small and large pots
- Open burners complete with flame failure device and pilot burner, both heavily protected against accidental impact and overflows
- Temperature regulation via variable power flame control
- Robust 304 grade stainless steel construction with rounded corners for improved cleaning
- Hermetically sealed, pressed work surface with raised edges to protect from overflow
- Open base with optional doors available (SPGI.2016437)
- Height adjustable stainless steel feet for a 900mm working height
- 24-month warranty