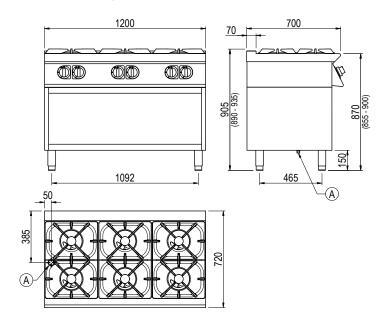

## **General Drawing:**

## **Specifications:**

| Model                  | CG760GT           |
|------------------------|-------------------|
| W x D x H (mm)         | 1200 x 720 x 905  |
| Weight                 | 113kg             |
| Packed Dimensions (mm) | 1250 x 825 x 1200 |
| Packed Weight (mm)     | 128kg             |
|                        |                   |

## Legend:

A Gas Connection

Due to continuous product research and development, the information contained herein is subject to change without notice. Revision: 01 - 10/01/2022 - A

www.stoddart.com.au www.stoddart.co.nz