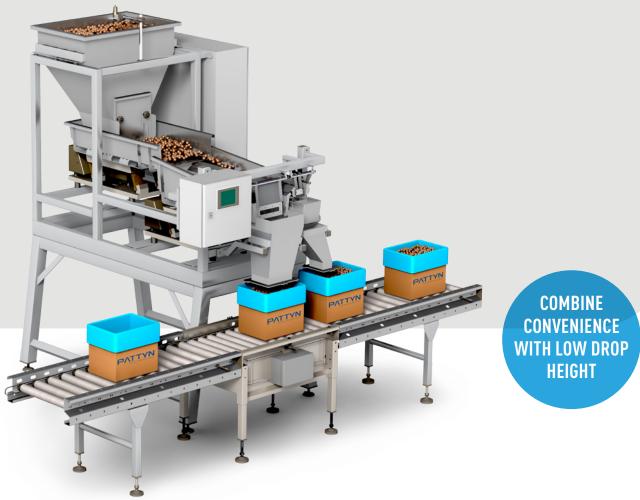

# LINEAR VIBRATORY WEIGHFILLER

LVF-34A-D

The LVF-34A-D linear vibratory filler with one head offers the most suitable solution to weigh and fill fragile products requiring low drop height such as small IQF fruits and vegetables, dried fruit and candy.

### Easy to use, easy to clean

- Your ideal solution for easy weigh filling up to 5 c/min.
- Hygienic design.
- Quick & easy cleaning for minimum down-time.

## Gentle product treatment

• Gross filling straight into the box reduces drop height and number of drops.

#### Easy weigh filling

- Linear vibratory filler with 3 vibrating pans: one for taking the product out of the bunker, one big pan for coarse filling and one small pan for fine dosing.
- Constant product flow during fine filling.
- Product overflow from small vibrating pan to coarse filling pan.
- Weighing on a scale underneath the carton.