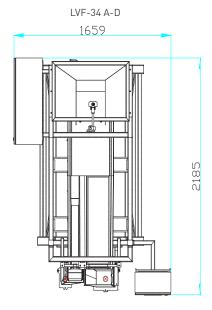

## TECHNICAL SPECIFICATIONS LVF-34A-D

Left handed version (right handed version also possible)

Machine height 2431 mm

Machine height as reference only, depending on case dimensions.

T +32 (0) 50 450 480 info@pattyn.com www.pattyn.com

The description, pictures and information given have an indicative value. We reserve the right to make changes without notice. Information and content is property of Pattyn. For customised executions please contact Pattyn. LVF-34A-D 2018 - V01