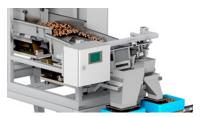

#### Easy weigh filling

- Linear vibratory filler with 3 vibrating pans: one for taking the product out of the bunker, one big pan for coarse filling and one small pan for fine dosing.
- Constant product flow during fine filling.
- Product overflow from small vibrating pan to coarse filling pan.
- Weighing on a scale underneath the carton.

#### Fine dosing in separate weigh hopper

• For minimum after-fall.

#### Standard equipped with

Colour touch panel for easy operation

Accuracy depends on the product and capacity.

For more details or specific requirements, please contact us.

Coarse and fine filling

Fine dosing in separate weigh hopper for minimum after-fall.