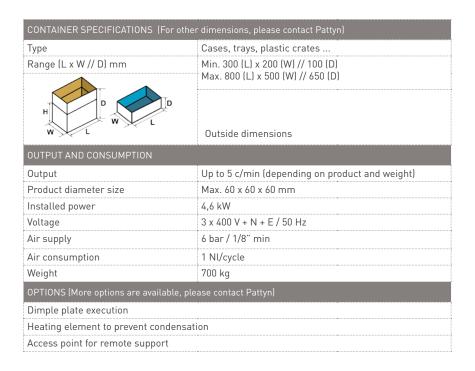

ops.



## TECHNICAL SPECIFICATIONS LVF-34A-D

#### Easy weigh filling

- Linear vibratory filler with 3 vibrating pans: one for taking the product out of the bunker, one big pan for coarse filling and one small pan for fine dosing.
- Constant product flow during fine filling.
- Product overflow from small vibrating pan to coarse filling pan.
- Weighing on a scale underneath the carton.

#### Gross filling straight into the box

- Reduces drop height & number of drops
- · Prevents product from sticking in a weigh hopper

#### Fine dosing in separate weigh hopper

• For minimum after-fall.

#### For fragile bulk products up to 60 x 60 x 60 mm

- IQF fruits like raspberries ...
- IQF vegetables
- Dried fruits
- Candy
- ...

#### Standard equipped with

Colour touch panel for easy operation



Accuracy depends on the product and capacity.

For more details or specific requirements, please contact us.



Coarse and fine filling



Fine dosing in separate weigh hopper for minimum after-fall.



Left handed version (right handed version also possible)

Machine height 2431 mm

Machine height as reference only, depending on case dimensions.



T +32 (0) 50 450 480 info@pattyn.com www.pattyn.com



The description, pictures and information given have an indicative value. We reserve the right to make changes without notice. Information and content is property of Pattyn. For customised executions please contact Pattyn. LVF-34A-D 2018 - V01