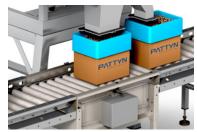

# LINEAR VIBRATORY WEIGHFILLER

LVF-34A-D

The LVF-34A-D linear vibratory filler with one head offers the most suitable solution to weigh and fill fragile products requiring low drop height such as small IQF fruits and vegetables, dried fruit and candy.

## Gentle product treatment

• Gross filling straight into the box reduces drop height and number of drops.

#### Gross filling straight into the box

- Reduces drop height & number of drops
- · Prevents product from sticking in a weigh hopper