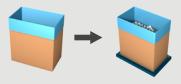

## Gentle product treatment

• Gross filling straight into the box reduces drop height and number of drops.

#### Gross filling straight into the box

- Reduces drop height & number of drops
- · Prevents product from sticking in a weigh hopper