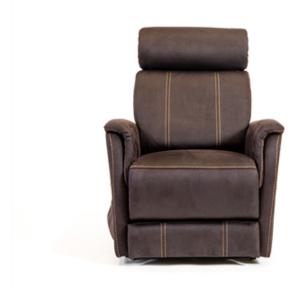

## KAHLO LIFT RECLINER

Item No. KA557

Dual lift function . Lay flat chair design . Footrest extension for increased comfort . All close and all lift buttons . Ultra durable stylish fabric . Easy to use hand control .

## **DESCRIPTION**

- Dual lift function .
- Lay flat chair design .
- Footrest extension for increased comfort.
- All close and all lift buttons.
- Ultra durable stylish fabric.
- Easy to use hand control.