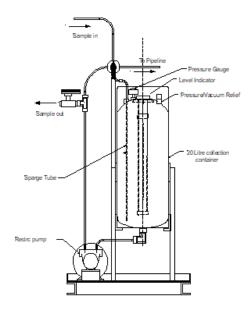

## **OCV - COLLECTION VESSEL**

EnPro Series of Oil Sample Collection Vessels are designed to conform to the requirements of API Ch. 8 and ISO 3171.

They are available in several construction configurations and volume sizes depending on customer requirements.

## **SPECIFICATIONS**

| 5. 25                    |                                                                |
|--------------------------|----------------------------------------------------------------|
| Pressure rating          | 700 kPa @ 65°C Design to AS1210 or to customer specifications  |
| Material of construction | Stainless steel or epoxy coated carbon steel                   |
| Level indication         | Internal float; capacitance probe or external sight glass      |
| Mixing                   | Ex rated pump or air driven                                    |
| Additional equipment     | Vacuum and pressure relief Access for cleaning                 |
| Options                  | Fixed or removable vessel<br>Heat trace<br>Silconert treatment |