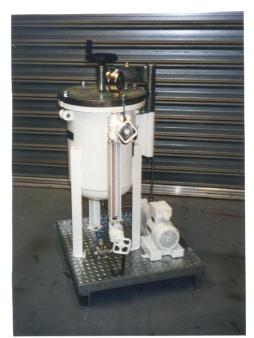

## **OCV - COLLECTION VESSEL**

EnPro Series of Oil Sample Collection Vessels are designed to conform to the requirements of API Ch. 8 and ISO 3171.

They are available in several construction configurations and volume sizes depending on customer requirements.

## **SPECIFICATIONS**

| 5. 25                    |                                                                |
|--------------------------|----------------------------------------------------------------|
| Pressure rating          | 700 kPa @ 65°C Design to AS1210 or to customer specifications  |
| Material of construction | Stainless steel or epoxy coated carbon steel                   |
| Level indication         | Internal float; capacitance probe or external sight glass      |
| Mixing                   | Ex rated pump or air driven                                    |
| Additional equipment     | Vacuum and pressure relief Access for cleaning                 |
| Options                  | Fixed or removable vessel<br>Heat trace<br>Silconert treatment |

Fixed Collection Vessel

Portable Collection Vessel

**ABOUT US** 

Zealand.

**ENPRO** 

Since 1990, Haldatec has been providing products and services to the Oil, Gas and related industries in Australia, Pakistan, Singapore, Papua New Guinea, India and New