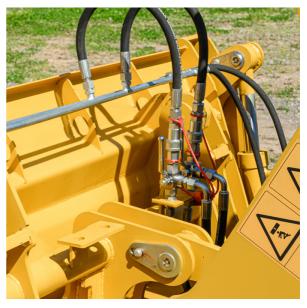

The standard hydraulic quick hitch of the whole series has two sets of hydraulic lines. By combining a variety of different attachments, you can increase your productivity and adapt to the work environment.