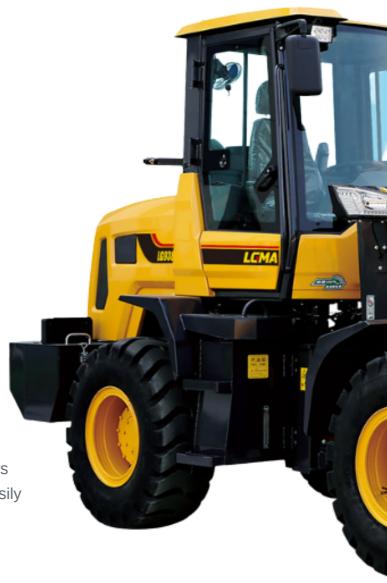

## **OPERATOR ENVIRONMENT**

### **OPERATOR STATION**

- Spacious canopy with unobstructed floor provides the operator with ample leg room
- Complimentary Hydraulic Quick Hitch
- Fully adjustable suspension seat reduces operator fatigue
- PPC controls are low effort and provide fine control
- Gauges and indicator lights are easy to read