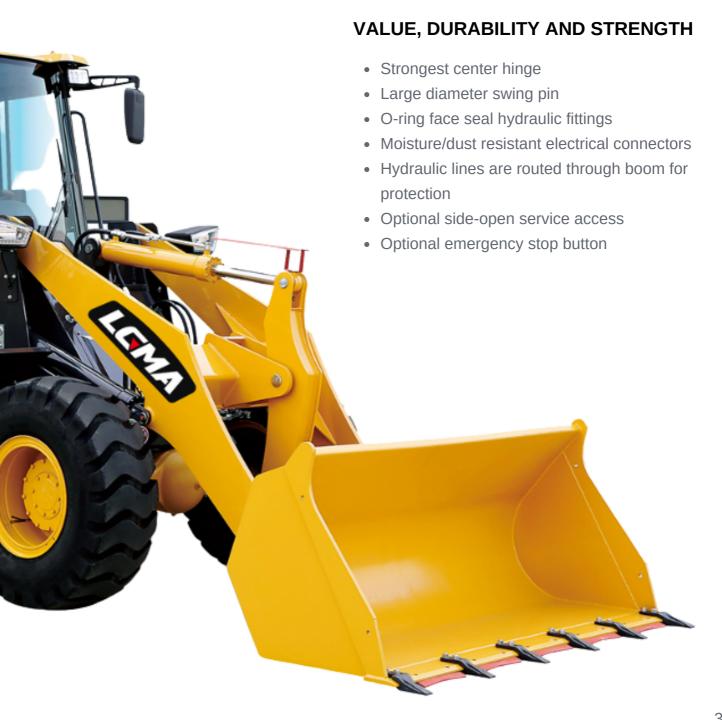

## **FEATURES**

### **Strongest Center Hinge**

The 3-layered center hinge is designed to withstand considerable horizontal and vertical stress. It can spread forces over a greater area for a long bearing life.

Full view cabin

The cab with excellent visibility provides the driver with all-round visibility. Reversing camera, air conditioning and fan increase the driver's working comfort.