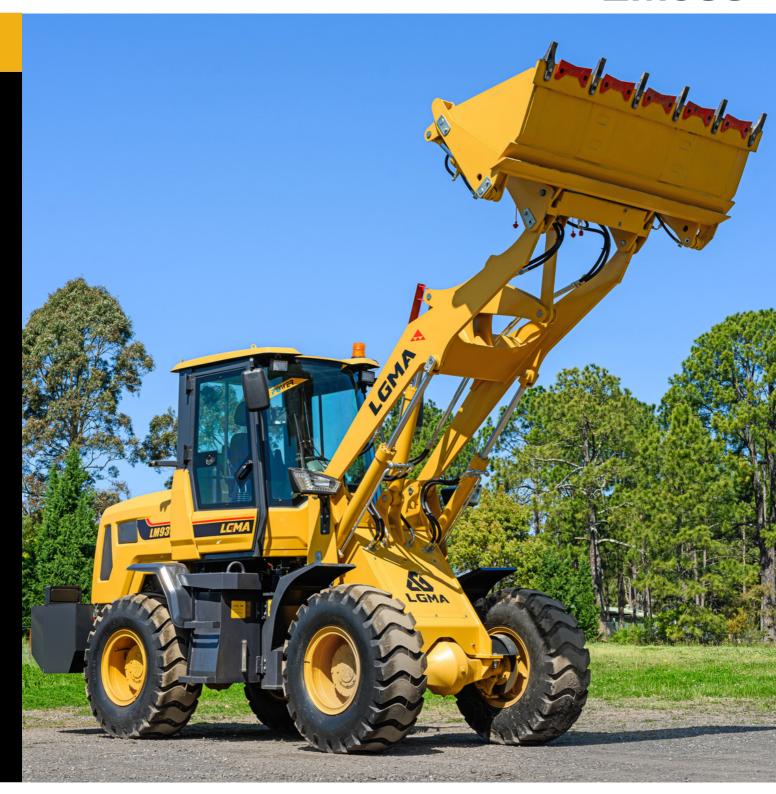

**COMPACT WHEEL LOADER** 

Engine Power 76 kW / 102 HP

Operating Weight 5,100 kg

**Bucket Capacity** 1.00 m<sup>3</sup>

Rated Load 2,000 kg

**Engine Power** Bucket Capacity

76 kW / 102 HP 1.00 m<sup>3</sup>

Operating Weight Rated Load 5,100 kg 2,000 kg

### **COMPACT WHEEL LOADER**