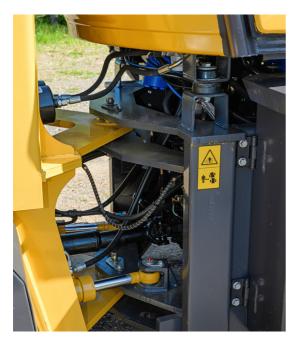

### **Strongest Center Hinge**

The 3-layered center hinge is designed to withstand considerable horizontal and vertical stress. It can spread forces over a greater area for a long bearing life.

Full view cabin