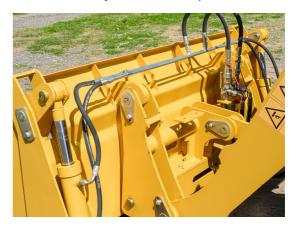

The standard hydraulic quick hitch of the whole series has two sets of hydraulic lines. By combining a variety of different attachments, you can increase your productivity and adapt to the work environment.

### **HYDRAULIC SYSTEM**

| Operating type | Hydraulic |
|----------------|-----------|
| Lifting time   | 5 s       |
| Falling time   | 4 s       |