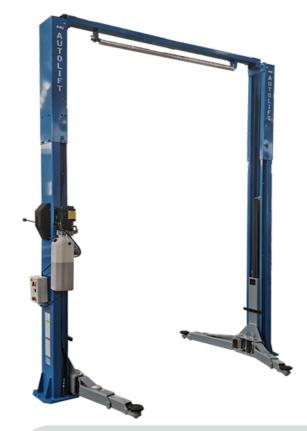

## AutoLift AL-9000LS

2 Post Electric Hydraulic Vehicle Hoist 4000 Kg Lifting Capacity **Clear Floor Design** For Mechanical Workshop Use

### **Features**

- · WorkSafe Design Registered
- . Clear floor design for ease of working with

transmission or under lift jacks, oil drainers or tool chests

- High quality powder coated finish
- · Professional quality power unit
- Safety shut off valve
- Long arm two stage telescopic
- Short arm three stage telescopic
- · Two stage screw adjustable pads
- Rubber door protectors
- Hydraulic cylinder covers
- · Easy operation manual lock release
- . Top limit switch cut-off
- 4 x 60mm height adaptors included