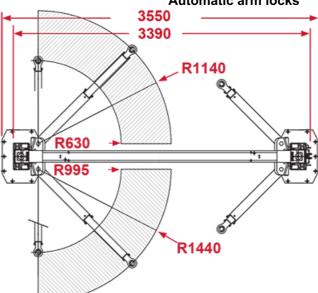

# **Specification**

- Height overall: 3900 mm or 3650mm for lower height setting
- Width overall: 3550 mm
- Lifting height: 1830~1920mm
- Lowest height: 90~205mm
- Lifting capacity: 4000 kg
- Power: 240V/50Hz/1Ph (15 Amp) or 415V/50Hz/3Ph (20 Amp)
- . Gross weight: 750 kg
- Packing Size: 2850\*940\*450 mm