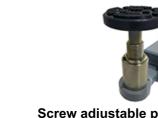

## **Optional Extras:**

**Base Frame** for concrete floor 100-125mm thick

Screw adjustable pads with 4 x 60mm 4WD height adaptors

Bonus Inclusions:

One sided lock release

for single sided operation

**Automatic arm locks** 

### **Features**

- · WorkSafe Design Registered
- . Clear floor design for ease of working with

transmission or under lift jacks, oil drainers or tool chests

- High quality powder coated finish
- · Professional quality power unit
- Safety shut off valve
- Long arm two stage telescopic
- Short arm three stage telescopic
- · Two stage screw adjustable pads
- Rubber door protectors
- Hydraulic cylinder covers
- · Easy operation manual lock release
- . Top limit switch cut-off
- 4 x 60mm height adaptors included