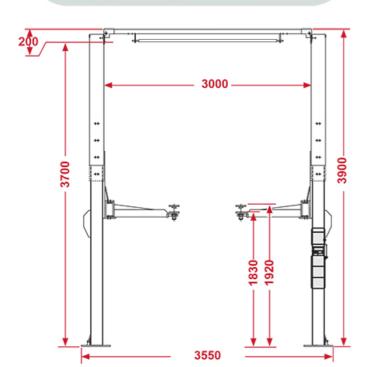

# **Specification**

- Height overall: 3900 mm or 3650mm for lower height setting
- Width overall: 3550 mm
- Lifting height: 1830~1920mm
- Lowest height: 90~205mm
- Lifting capacity: 4000 kg
- Power: 240V/50Hz/1Ph (15 Amp) or 415V/50Hz/3Ph (20 Amp)
- . Gross weight: 750 kg
- Packing Size: 2850\*940\*450 mm