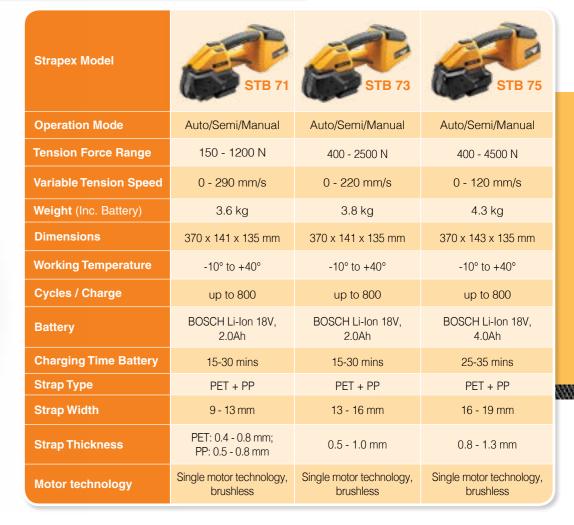

#### VARIABLE TENSION SPEED

Pressure-sensitive tension button grants you unmatched control of tension force while strapping.

Allows incremental tension speed adjustment to suit every job from small fragile packages to the heaviest applications.