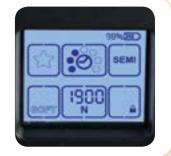

Ergonomic design to reduce operator fatigue and discomfort. Perfect weight distribution for one-handed use.

#### **Designed for one-handed use**

Innovative design features a premium BOSCH battery installed as a counter-weight. This lends the device perfect weight distribution and allows it to be easily held with one hand.

One-touch strapping minimises user input effort and the need for readjustment of device grip.

**Expertly crafted in EU to meet** 

On-board smart-system keeps a

detailed log all usage parameters

which can be tracked for easy