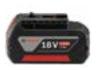

#### **Designed for one-handed use**

Innovative design features a premium BOSCH battery installed as a counter-weight. This lends the device perfect weight distribution and allows it to be easily held with one hand.

common strapping applications.

and settings, allows the user to

Robust housing survives up to 2-metre\* drops, providing durability and extra security.

Best-in-class battery life with quick charge, Li-lon technology to eliminate memory effect and CoolPack active temperature management ensuring more applications per battery cycle.

#### **Contents**

Secure Packaging

Strapping Tool

Bosch Battery

Charger

Tools & Adjustment Kit

Operation Manual & Guide