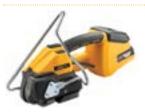

# **strapex**

#### **Covers every application!**

The **Strapex** new-generation design does what you do! Expertly crafted for use on any product and in any industry including timber, metal, plastic, concrete, and cardboard.

## SMART-TOUCH INTERFACE

New-generation Strapex range is the world's first strapping tool featuring full touchpad controls and smart colour indication. Always on display is real-time status of device parameters to offer complete, uncompressed navigation and control for every job.

#### **Designed for one-handed use**

Innovative design features a premium BOSCH battery installed as a counter-weight. This lends the device perfect weight distribution and allows it to be easily held with one hand.