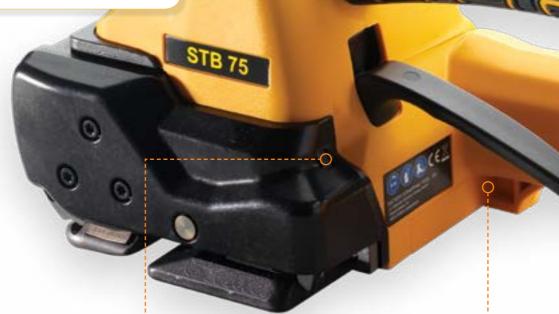

troubleshooting and error

global standards

identification.

Safety indicator detects strap position to indicate correct placement and positioning. This guarantees every application is errorfree and precise, preventing damage to the strap or product surface.

### EASY CLEANING

Integrated blow channel allows effortless cleaning of the tool without disassembly.

**FAVOURITE PRESETS** 

Smart-save feature allows you to

store your favourite strap function

quickly switch between your most