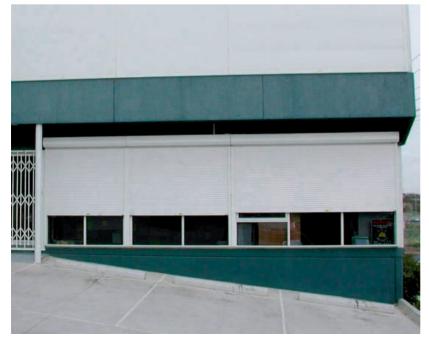

## Unobtrusive

The RS3 system allows the shutters to roll totally from view leaving your doorways, entrances and throughways unobstructed when you want them to be.

#### **General Specifications**

The shutter consists of an aluminium rolling curtain retracting into an overhead pelmet box.

The guide tracks are made of powder coated extruded aluminium.

The shutter is raised and lowered by either a manual mechanism or electric motor.