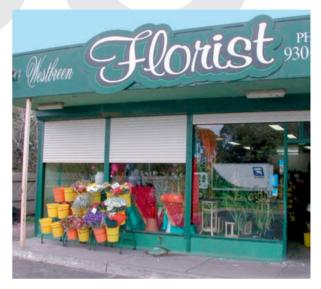

# Quality and Strength

Ideal for securing shop fronts, schools, hospitals, office buildings, hotels and the like, the RS3 shutter has a double extruded walled profile for extra strength.

The RS3 Extruded side guides can be used to effectively lock the curtain in position for extra security.

# Wide range of Colours

The RS3 has a good visual appeal since it can be powder coated in a wide range of colours and can span up to 4 1/2m.