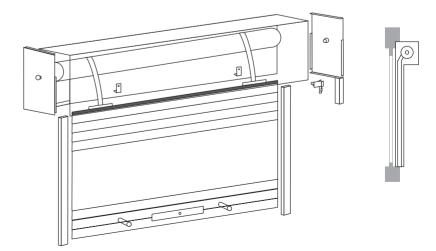

#### **General Specifications**

The shutter consists of an aluminium rolling curtain retracting into an overhead pelmet box.

The guide tracks are made of powder coated extruded aluminium.

The shutter is raised and lowered by either a manual mechanism or electric motor.

#### Fitting

The roller shutters are custom made to exact measurements. They can be fitted either on the face or within the reveal.

In some cases, it is possible to have a shutter 'split' into two separately operated curtains.