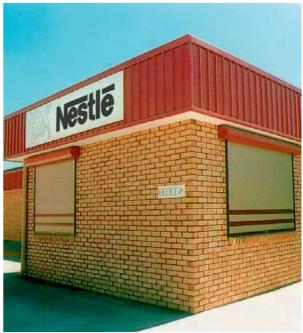

# Quality and Strength

Ideal for securing shop fronts, schools, hospitals, office buildings, hotels and the like, the RS3 shutter has a double extruded walled profile for extra strength.

The RS3 Extruded side guides can be used to effectively lock the curtain in position for extra security.

# Wide range of Colours

The RS3 has a good visual appeal since it can be powder coated in a wide range of colours and can span up to 4 1/2m.