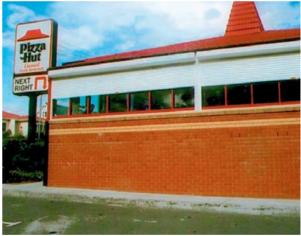

## Unobtrusive

The RS3 system allows the shutters to roll totally from view leaving your doorways, entrances and throughways unobstructed when you want them to be.

# Wide range of Colours

The RS3 has a good visual appeal since it can be powder coated in a wide range of colours and can span up to 4 1/2m.