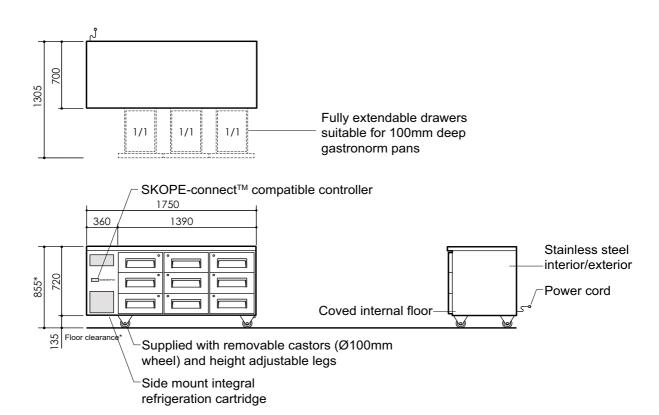

## **RF7.UBR.3.D9**

ReFlex Series, 9 Drawer, Underbench Fridge

Drawers 9 × fully extendable, refrigerated, stainless steel drawers with individual

key locks.

3-banks of full drawers including stainless steel sheet base and sides. Fits

GN1/1, 100mm deep pan as an insert (supplied separately).

Shelves n.a

Worktop Total thickness 45mm (0.7mm 304 AISI stainless steel over insulating

cyclopentane foamed core)

Material 304 AISI stainless steel interior and exterior

### **REFRIGERATION**

Controller SCS Connect (SKOPE-connect<sup>TM</sup> compatible)

Connectivity interface Bluetooth® wireless technology

Refrigeration system Side mounted, integral, removable refrigeration cartridge (part number

### DIMENSIONS

|                 | External           | Internal |  |  |
|-----------------|--------------------|----------|--|--|
| Height          | 855mm*             | 570mm    |  |  |
| Width           | 1750mm             | 1280mm   |  |  |
| Depth           | 700mm              | 530mm    |  |  |
| Floor area      | 1.23m <sup>2</sup> | •        |  |  |
| Weight          | 184 kg             |          |  |  |
| Internal volume | 387 litres         |          |  |  |

<sup>\*</sup> With supplied castors fitted. See height variation below

| Height variation                |               |
|---------------------------------|---------------|
| Supplied castors                | 855mm         |
| Supplied height adjustable legs | 865mm - 905mm |
| No castors or legs              | 720mm         |