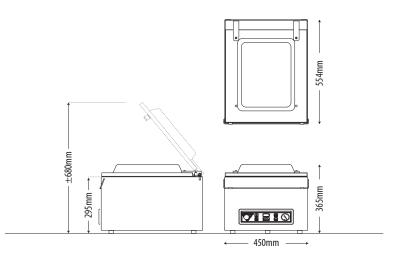

#### **DIMENSIONS**

External dimensions: 450W x 554D x 365H mm

Chamber: 350W x 370D x 150H mm

Sealing Bar: 350mm