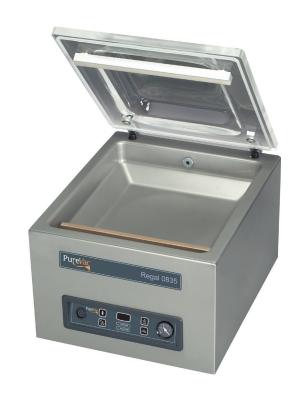

## REGAL SERIES BENCHTOP VACUUM PACKER

The Regal series of benchtop vacuum packaging machines matches ease-of-use and technology at an affordable price.

#### **STANDARD FEATURES**

- Vacuum sensor control included
- Stainless steel housing and deep-drawn vacuum chamber with round corners for optimal hygiene
- Removable wireless sealing bar
- Insert plates for fast vacuum cycle and product adjustment
- Gentle air flow return for better product protection
- Optimal final vacuum 99.80% (2 mbar)
- 2 x 3.5mm seal wires for an extra-strong double seal
- Time control Command in seconds for vacuum and seal
- Stop button for partial/full cycle interruption
- Digital maintenance program for pump
- Automatic reminder for oil replacement
- Service kit for user maintenance