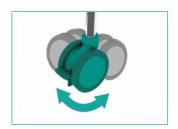

## Easy move lockable wheels

With unique EasyMove<sup>™</sup> and TotalStop<sup>™</sup> design.

Seat cover stowed safely at the back of the seat.

Patented EasyMove $^{\text{TM}}$  and TotalStop $^{\text{TM}}$  design wheels.

| SPECIFICATION | SIZE          |
|---------------|---------------|
| Height        | 105cm (41.3") |
| Width         | 60cm (23.6")  |
| Depth         | 77cm (30.3")  |