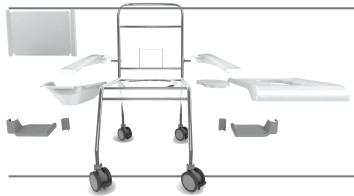

### Removable single piece, plastic bedpan rack

The fully removable rack allows for easy cleaning, over the toilet access and the insertion of toploading pulp bedpans.