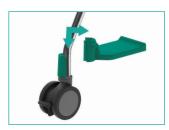

## Patented rotating, removable footrests

Rotate 360° so they can be turned out of the way for easy mounting or dismounting. Incorporates patented Clip & Slide mechanism for easy removal.

Patented clip and slide footrests.

| SPECIFICATION           | SIZE         |
|-------------------------|--------------|
| Width between arms      | 49cm (19.3") |
| Seat clearance to floor | 51cm (20")   |
| Maximum user weight     | 190kg (30st) |