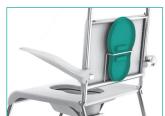

### Safe and sanitary plastic seat

Latex-free seat cover, which sits flush within the seat, with no stitching or foam which guards against germ build up, allergies and is easy to clean.

#### Convenient seat storage

The seat cover can be neatly stored at the back of the commode.

Plastic or pulp bed pans slide in from the rear.

Top loading, moulded, single piece, plastic bedpan rack.

Hinged, lockable arms for easy patient transfer.