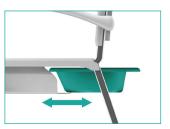

### Safe and sanitary plastic seat

Latex-free seat cover, which sits flush within the seat, with no stitching or foam which guards against germ build up, allergies and is easy to clean.

#### Convenient seat storage

The seat cover can be neatly stored at the back of the commode.

Plastic or pulp bed pans slide in from the rear.

Top loading, moulded, single piece, plastic bedpan rack.

Hinged, lockable arms for easy patient transfer.