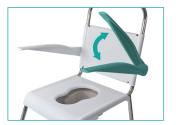

#### Convenient seat storage

The seat cover can be neatly stored at the back of the commode.

Plastic or pulp bed pans slide in from the rear.

Top loading, moulded, single piece, plastic bedpan rack.

Hinged, lockable arms for easy patient transfer.