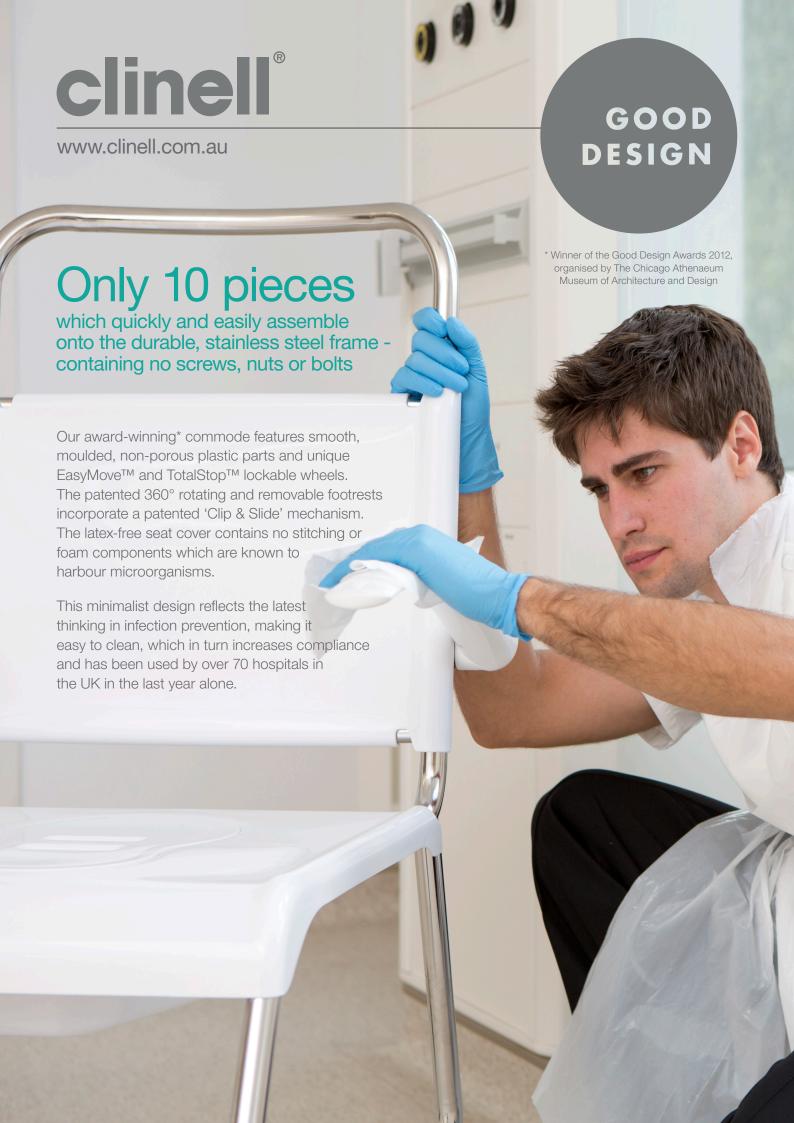

# EASY CLEAN COMMODE

Our unique, super hygienic, multi-functional commode. It can be fully dismantled, making it simple and easy to clean.

#### Easy clean

No screws, nuts or bolts and smooth, curved, non-porous surfaces allow for better and easier cleaning which increases compliance. This means fewer places for dirt and germs to accumulate.