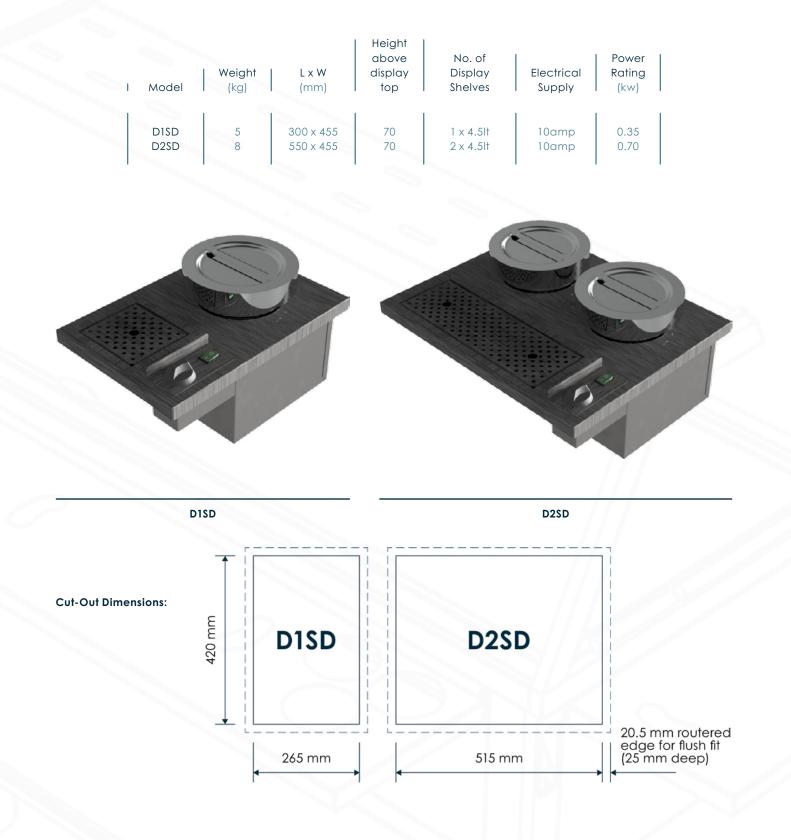

## Overview

These Soup Stations are designed to keep 'pre-cooked' Soups Sauces and Gravy at serving temperature using built in elements that guarantee even heat distribution. Along with a removable drip tray which aids cleaning, they also come supplied with the 4,5litre stainless steel pots, complete with stainless steel lids. Controls are surface mounted for convenience and consist of a neon power indicator and an energy regulator dial which also acts as an on/off switch. Each Unit is supplied with a moulded 10 amp plug & 2 metre cord for easy installation.

## Features:

- Low maintenance, easy cleaned and highly efficient.
- Pots can be swapped out and replenished during service
- raised lip around well Stops liquid ingress into the unit
- Drip Tray can be removed for easy cleaning
- 24-hour operation [opening must all be fitted with Pots or covers during service]
- Self-contained unit. Electrics are integral no awkward fitting under counter control boxes.
- Fully insulated

## **Options**:

• Extra Round Pots [4.5 Litres]

Versigen

**Versigen Australia Pty Ltd.** 1/182 Hartley Road, Smeaton Grange NSW 2567

www.versigen.com.au +61 1300 653 330 sales@versigen.com.au