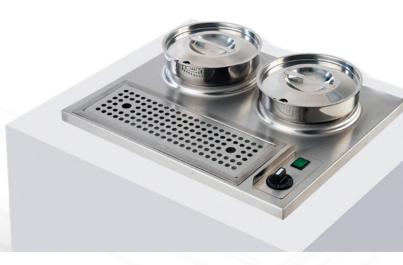

## Overview

These Soup Stations are designed to keep 'pre-cooked' Soups Sauces and Gravy at serving temperature using built in elements that guarantee even heat distribution. Along with a removable drip tray which aids cleaning, they also come supplied with the 4,5litre stainless steel pots, complete with stainless steel lids. Controls are surface mounted for convenience and consist of a neon power indicator and an energy regulator dial which also acts as an on/off switch. Each Unit is supplied with a moulded 10 amp plug & 2 metre cord for easy installation.

## Features:

- Low maintenance, easy cleaned and highly efficient.
- Pots can be swapped out and replenished during service
- raised lip around well Stops liquid ingress into the unit
- Drip Tray can be removed for easy cleaning
- 24-hour operation [opening must all be fitted with Pots or covers during service]
- Self-contained unit. Electrics are integral no awkward fitting under counter control boxes.
- Fully insulated