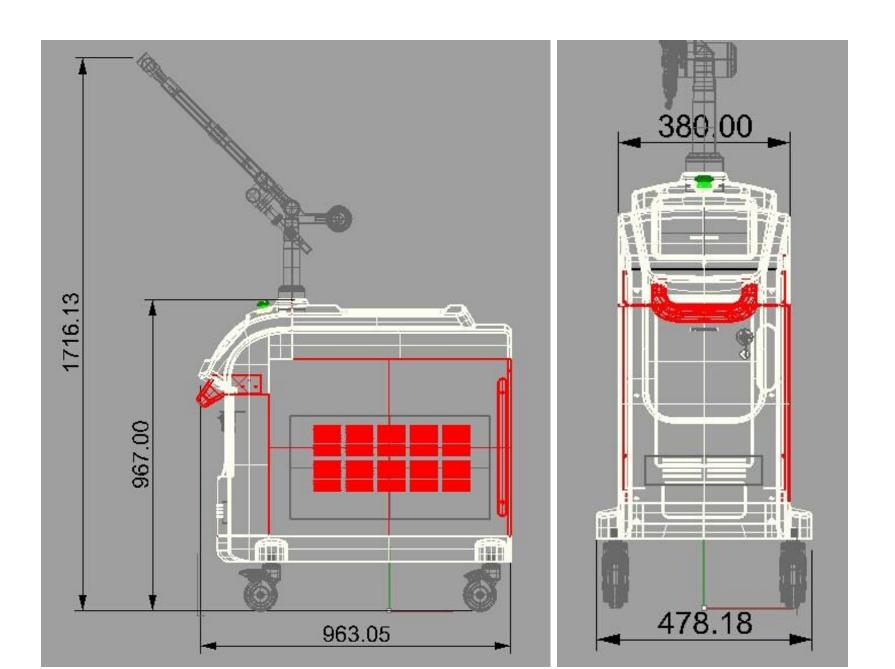

# **Technical Specifications**

| Wavelength        | 1064/532nm Picosecond Laser - 585nm 650nm 755nm & Fractional Handpieces are Optional |  |  |
|-------------------|--------------------------------------------------------------------------------------|--|--|
| Beam profile      | Top Hat Beam                                                                         |  |  |
| Pulse width       | 300 PS                                                                               |  |  |
| Pulse energy      | 1 GW: 1064nm, 0.5GW: 532nm                                                           |  |  |
| Spot Size         | 2-10mm                                                                               |  |  |
| Repetition rate   | Max.10Hz                                                                             |  |  |
| Optical delivery  | Fully Imported Korean 7 Jointed Articulated arm                                      |  |  |
| Operate Interface | Flip Up - True color touch screen                                                    |  |  |
| Aiming beam       | Diode 655nm laser(red), brightness adjustable                                        |  |  |
| Cooling system    | Air & super cooling system                                                           |  |  |
| Power supply      | AC 110V or 230V, 50/60HZ                                                             |  |  |
| Dimension         | 554*783*1060cm (L*W*H)                                                               |  |  |
| Weight            | 85 Kgs                                                                               |  |  |