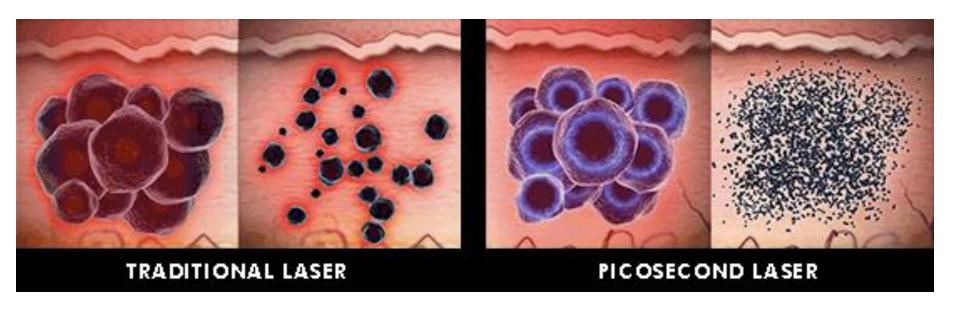

#### Picowave versus ND Yag Laser – Tattoo Removal

Dermal Solutions Medical Grade LASER systems have been the best selling equipment on the market today.

We strive to give our clients only the best medical grade systems to enhance their clients needs at affordable prices. Quality and service plus professional training are at the forefront of our Company standards.