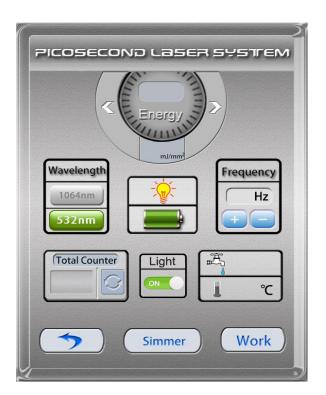

#### **Professional mode:**

For professional operator parameter settings which can be adjusted freely.

#### Professional programming with real time monitor

#### **Safety Features:**

- Water flow alarm
- Water temperature alarm
- Water change alarm
- Water filter replacement alarm
- · IC shot card Alarm rental business
- Automatic water cut off for hand piece connector.
- Water observation window to monitor the water level of the tank
- EMI filter design to comply with safety requirements.

#### **IC Card Function**

To control shot numbers and expiry period. You can set the expiry date and shot numbers to control valid time of full system operation.