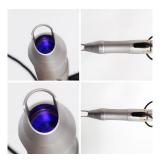

# icosecond Dual Laser

# Picosecond Picowave Laser

#### **Working Principle**

Picowave is a picosecond aesthetic laser unparalleled breakthrough in laser technology which delivers ultrashort pulse bursts of energy to the skin in trillionths of a second. The ultra short pulsed and wavelengths work together to shatter the tiny particles of ink in your tattoo while minimizing the amount of heat delivered to your skin which ensures less heat, less pain and less healing time. Treats Pigmented lesions, Skin Rejuvenation with a variety of handpieces for comprehensive skin problems.