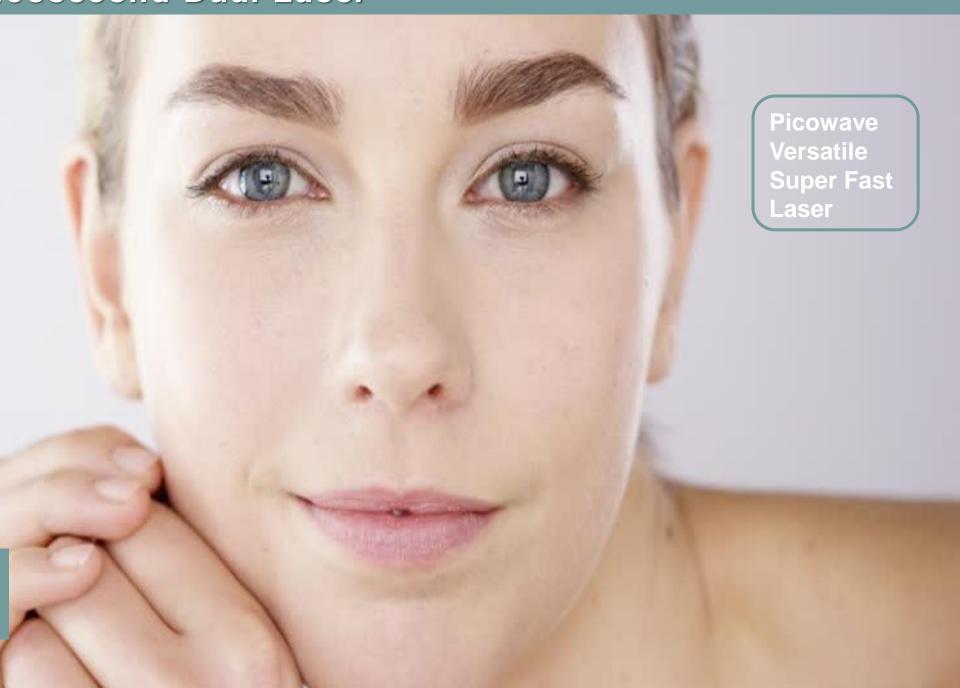

# icosecond Dual Laser

# Picosecond Picowave Laser

#### **Working Principle**

Picowave is a picosecond aesthetic laser unparalleled breakthrough in laser technology which delivers ultrashort pulse bursts of energy to the skin in trillionths of a second. The ultra short pulsed and wavelengths work together to shatter the tiny particles of ink in your tattoo while minimizing the amount of heat delivered to your skin which ensures less heat, less pain and less healing time. Treats Pigmented lesions, Skin Rejuvenation with a variety of handpieces for comprehensive skin problems.