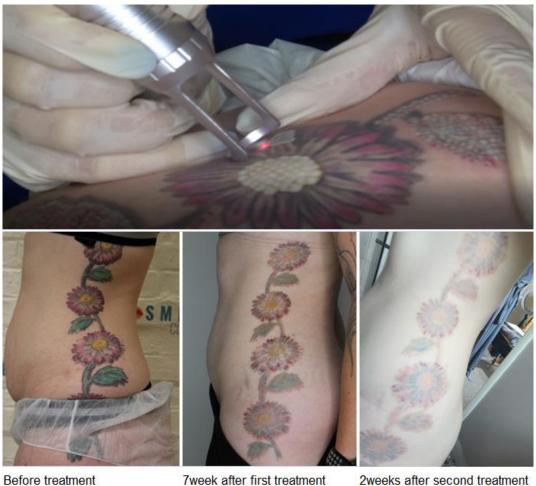

#### Picowave versus ND Yag Laser – Tattoo Removal

Dermal Solutions Medical Grade LASER systems have been the best selling equipment on the market today.

We strive to give our clients only the best medical grade systems to enhance their clients needs at affordable prices. Quality and service plus professional training are at the forefront of our Company standards.