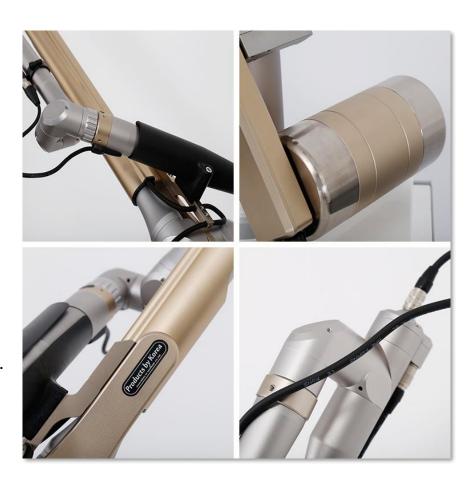

# **Technical Specifications**

| Wavelength        | 1064/532nm Picosecond Laser - 585nm 650nm 755nm & Fractional Handpieces are Optional |  |  |
|-------------------|--------------------------------------------------------------------------------------|--|--|
| Beam profile      | Top Hat Beam                                                                         |  |  |
| Pulse width       | 300 PS                                                                               |  |  |
| Pulse energy      | 1 GW: 1064nm, 0.5GW: 532nm                                                           |  |  |
| Spot Size         | 2-10mm                                                                               |  |  |
| Repetition rate   | Max.10Hz                                                                             |  |  |
| Optical delivery  | Fully Imported Korean 7 Jointed Articulated arm                                      |  |  |
| Operate Interface | Flip Up - True color touch screen                                                    |  |  |
| Aiming beam       | Diode 655nm laser(red), brightness adjustable                                        |  |  |
| Cooling system    | Air & super cooling system                                                           |  |  |
| Power supply      | AC 110V or 230V, 50/60HZ                                                             |  |  |
| Dimension         | 554*783*1060cm (L*W*H)                                                               |  |  |
| Weight            | 85 Kgs                                                                               |  |  |

#### UNIFORM FLAT TOP BEAM PROFILE

The articulated arm assures a flat top beam profile due to its advanced optical technology, which is able to distribute the laser power homogeneously over the spot size. It has a squared rounded and fractionated beam profile which ensures maximum delivery of energy deep into skin while minimizing damage to surrounding tissue.