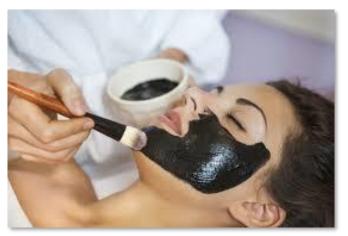

#### **Working Principle**

Picowave is a picosecond aesthetic laser unparalleled breakthrough in laser technology which delivers ultrashort pulse bursts of energy to the skin in trillionths of a second. The ultra short pulsed and wavelengths work together to shatter the tiny particles of ink in your tattoo while minimizing the amount of heat delivered to your skin which ensures less heat, less pain and less healing time. Treats Pigmented lesions, Skin Rejuvenation with a variety of handpieces for comprehensive skin problems.

### **Applications**

**All kinds** of tattoo removal, even green colours are removed **Skin resurfacing**: reduces wrinkles, photo-rejuvenation **Removal of pigmented lesions**: freckles, age spots, scars, birthmarks, Nevus of Ota, dermal pigment, epidermal pigment even darker skin types