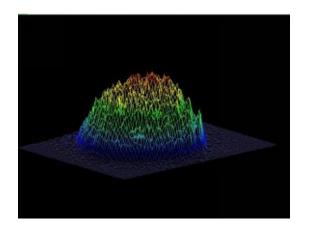

#### UNIFORM FLAT TOP BEAM PROFILE

The articulated arm assures a flat top beam profile due to its advanced optical technology, which is able to distribute the laser power homogeneously over the spot size. It has a squared rounded and fractionated beam profile which ensures maximum delivery of energy deep into skin while minimizing damage to surrounding tissue.