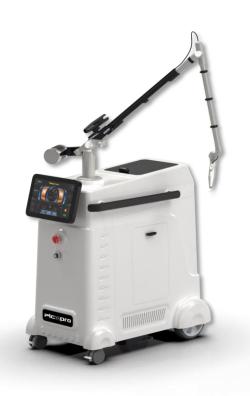

# icosecond Dual Laser

# Picosecond Picowave Laser

#### **Working Principle**

Picowave is a picosecond aesthetic laser unparalleled breakthrough in laser technology which delivers ultrashort pulse bursts of energy to the skin in trillionths of a second. The ultra short pulsed and wavelengths work together to shatter the tiny particles of ink in your tattoo while minimizing the amount of heat delivered to your skin which ensures less heat, less pain and less healing time. Treats Pigmented lesions, Skin Rejuvenation with a variety of handpieces for comprehensive skin problems.