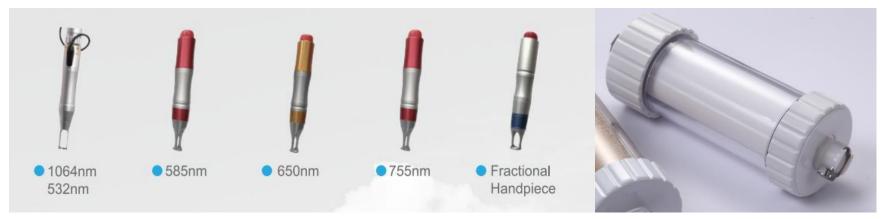

# **Technical Specifications**

| Wavelength        | 1064/532nm Picosecond Laser - 585nm 650nm 755nm & Fractional Handpieces are Optional |  |  |
|-------------------|--------------------------------------------------------------------------------------|--|--|
| Beam profile      | Top Hat Beam                                                                         |  |  |
| Pulse width       | 300 PS                                                                               |  |  |
| Pulse energy      | 1 GW: 1064nm, 0.5GW: 532nm                                                           |  |  |
| Spot Size         | 2-10mm                                                                               |  |  |
| Repetition rate   | Max.10Hz                                                                             |  |  |
| Optical delivery  | Fully Imported Korean 7 Jointed Articulated arm                                      |  |  |
| Operate Interface | Flip Up - True color touch screen                                                    |  |  |
| Aiming beam       | Diode 655nm laser(red), brightness adjustable                                        |  |  |
| Cooling system    | Air & super cooling system                                                           |  |  |
| Power supply      | AC 110V or 230V, 50/60HZ                                                             |  |  |
| Dimension         | 554*783*1060cm (L*W*H)                                                               |  |  |
| Weight            | 85 Kgs                                                                               |  |  |

#### Water filter

Water filter system design makes sure the running water inside the machine is clean to protect the handpiece diode array and prolong lifespan.