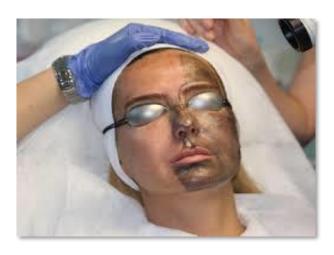

### **Applications**

**All kinds** of tattoo removal, even green colours are removed **Skin resurfacing**: reduces wrinkles, photo-rejuvenation **Removal of pigmented lesions**: freckles, age spots, scars, birthmarks, Nevus of Ota, dermal pigment, epidermal pigment even darker skin types

#### **Before & After Two Treatment Results**

- Korean imported 7 jointed articulated arm
- Flat top beam profile provides uniform treatment