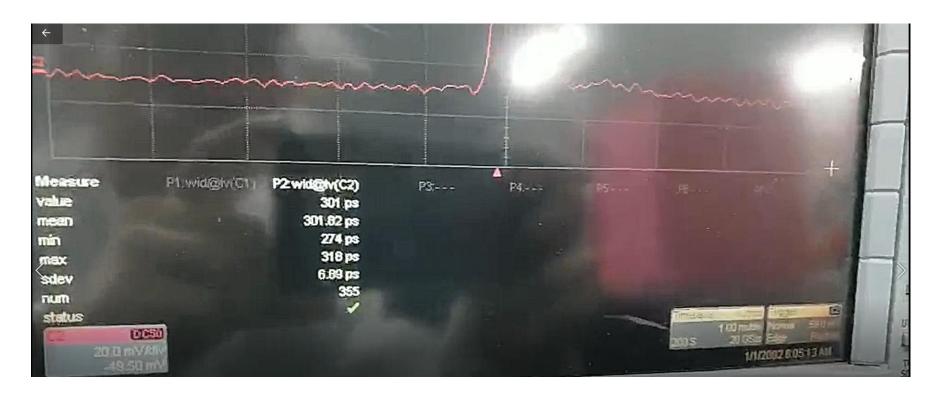

# **Technical Specifications**

| Wavelength        | 1064/532nm Picosecond Laser - 585nm 650nm 755nm & Fractional Handpieces are Optional |  |  |
|-------------------|--------------------------------------------------------------------------------------|--|--|
| Beam profile      | Top Hat Beam                                                                         |  |  |
| Pulse width       | 300 PS                                                                               |  |  |
| Pulse energy      | 1 GW: 1064nm, 0.5GW: 532nm                                                           |  |  |
| Spot Size         | 2-10mm                                                                               |  |  |
| Repetition rate   | Max.10Hz                                                                             |  |  |
| Optical delivery  | Fully Imported Korean 7 Jointed Articulated arm                                      |  |  |
| Operate Interface | Flip Up - True color touch screen                                                    |  |  |
| Aiming beam       | Diode 655nm laser(red), brightness adjustable                                        |  |  |
| Cooling system    | Air & super cooling system                                                           |  |  |
| Power supply      | AC 110V or 230V, 50/60HZ                                                             |  |  |
| Dimension         | 554*783*1060cm (L*W*H)                                                               |  |  |
| Weight            | 85 Kgs                                                                               |  |  |

#### Ultra short 300ps pulse width

Ensures minimum damage to superficial skin and less recovery time.

Picosecond laser focused treatments with an array lens are ideal for patients seeking excellent results with Min downtime.