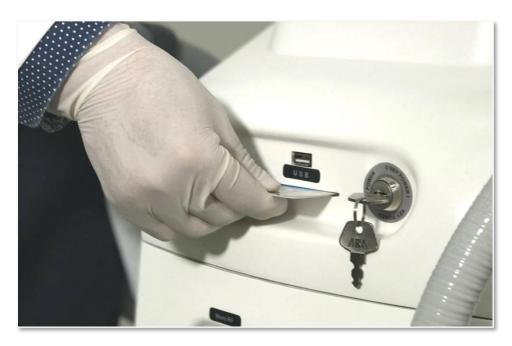

#### **IC Card Function**

To control shot numbers and expiry period. You can set the expiry date and shot numbers to control valid time of full system operation.

#### **Business Management – Rental Options**

- 1. Rental
- 2. Installment options
- 3. Control after care service (Handpiece warranty period)