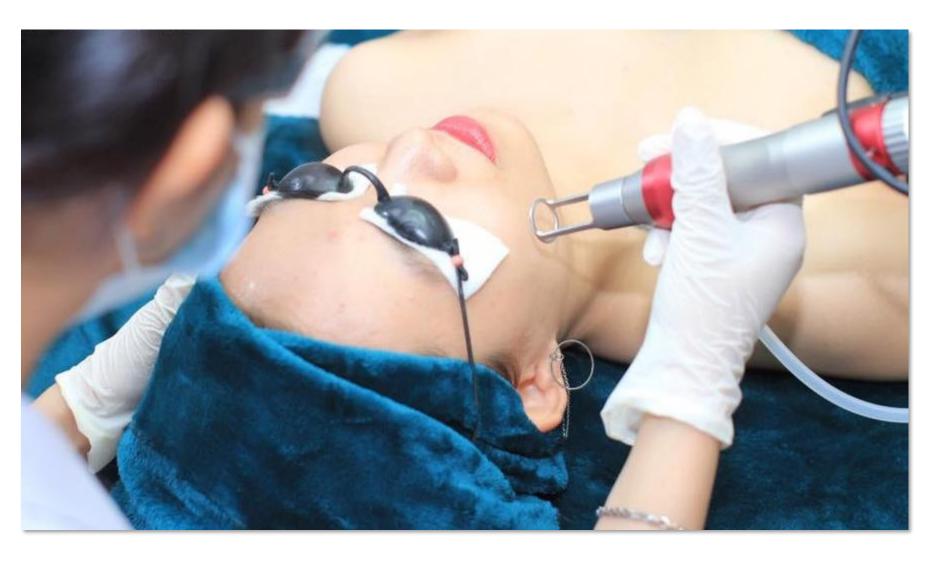

# icosecond Dual Laser

# Picosecond Picowave Laser

#### **Working Principle**

Picowave is a picosecond aesthetic laser unparalleled breakthrough in laser technology which delivers ultrashort pulse bursts of energy to the skin in trillionths of a second. The ultra short pulsed and wavelengths work together to shatter the tiny particles of ink in your tattoo while minimizing the amount of heat delivered to your skin which ensures less heat, less pain and less healing time. Treats Pigmented lesions, Skin Rejuvenation with a variety of handpieces for comprehensive skin problems.