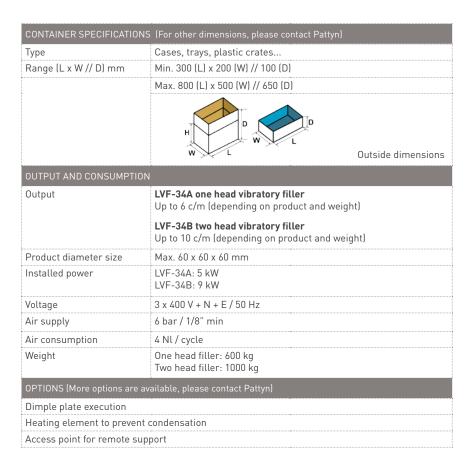

gh hopper.
- Integrated bag holding device.



## TECHNICAL SPECIFICATIONS LVF-34A/B

#### Easy weigh filling

- Linear filler with 3 vibrating pans: one for taking the product out of the bunker, one big pan for coarse filling and one small pan for fine dosing.
- · Constant product flow during fine filling.
- Product overflow from small vibrating pan to coarse filling pan.

#### Net filling in weigh hopper

- High line speed, no down time during box transfer.
- · Afterfall height for fine filling is low.

#### Easy to clean

• Weigh hopper with quick release reduces your cleaning time and cleaning cost.

#### For dry bulk products up to 60 x 60 x 60 mm

- IQF fruits & vegetables
- · Dried non-sticky fruits
- Candy
- ..

#### Standard equipped with

• Colour touch panel for easy operation







Coarse and fine filling



Filling in weigh hopper





Machine height 3127 mm

Machine height as reference only, depending on case dimensions.