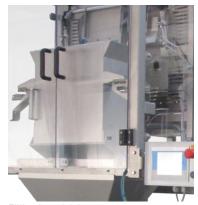

COMBINE CONVENIENCE & ACCURACY

One head vibratory filler

### Easy to use Easy to clean

- Your ideal solution for **easy weigh filling** up to 10 c/min.
- Hygienic design.
- Quick & easy cleaning for minimum down-time.
- Filling in weigh hopper.
- Integrated bag holding device.

#### Easy weigh filling

- Linear filler with 3 vibrating pans: one for taking the product out of the bunker, one big pan for coarse filling and one small pan for fine dosing.
- · Constant product flow during fine filling.
- Product overflow from small vibrating pan to coarse filling pan.

#### Net filling in weigh hopper

- High line speed, no down time during box transfer.
- · Afterfall height for fine filling is low.

#### Easy to clean

• Weigh hopper with quick release reduces your cleaning time and cleaning cost.

#### Standard equipped with

• Colour touch panel for easy operation

Coarse and fine filling

Filling in weigh hopper

Machine height 3127 mm

Machine height as reference only, depending on case dimensions.