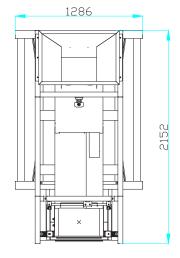

## TECHNICAL SPECIFICATIONS LVF-34A/B

#### Standard equipped with

• Colour touch panel for easy operation

Coarse and fine filling

Filling in weigh hopper

Machine height 3127 mm

Machine height as reference only, depending on case dimensions.