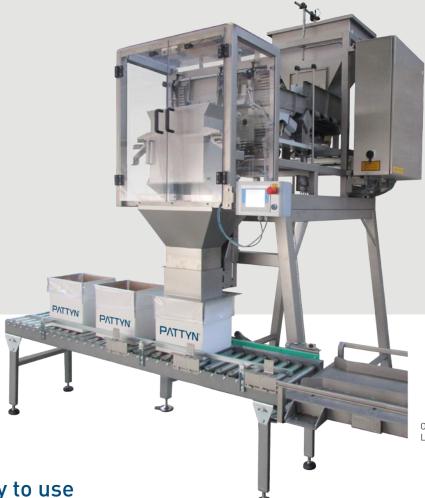

COMBINE CONVENIENCE & ACCURACY

One head vibratory filler

### Easy to use Easy to clean

- Your ideal solution for **easy weigh filling** up to 10 c/min.
- Hygienic design.
- Quick & easy cleaning for minimum down-time.
- Filling in weigh hopper.
- Integrated bag holding device.

#### Net filling in weigh hopper

- High line speed, no down time during box transfer.
- · Afterfall height for fine filling is low.

#### Easy to clean

• Weigh hopper with quick release reduces your cleaning time and cleaning cost.