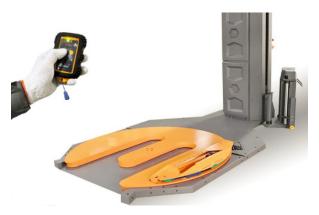

## **Features**

- High efficiency with low electricity consumption
- Customizable wrapping type and frequency
- Automatic pallet height detection using a photoelectric sensor
- Turntable auto-reset for added convenience
- Pre-stretch ratio of 300%
- Programmable control with adjustable wrap cycles
- Soft start and stop feature for gentle pallet wrapping
- Fully automatic remote-control system
- E-type turntable facilitates easy pallet loading with a pallet jack

300% Standard Pre-Stretch

**Advanced Safety Technology** 

**LCD Touch Operating System** 

**E Type Turntable** 

**Remote Control System** 

**Automatic Cut and Clamp Film** 