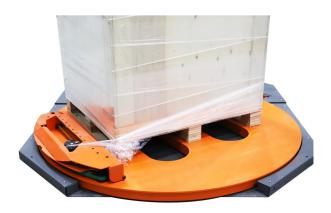

## **Specifications**

E Shape Turntable Feature Maximum wrapping speed 15-25 loads/hour 2400mm / 800KG Maximum Wrapping Height & Weight

0-12RPM(Adjustable) **Turntable Speed** 

**Turntable Size** 1650mm

**Turntable Drive** 0.75PH Wheel Drive

**Cut And Clamp Film Automatic** Standard Film Width 500mm

Standard Pre-Stretch 300% pre-stretch Film Capacity 250mm Diameter Power Pre -Stretch Film Delivery System **Packing Force** Changeable 220V/110V/50HZ Voltage