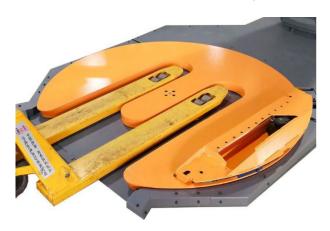

## **Specifications**

E Shape Turntable Feature Maximum wrapping speed 15-25 loads/hour 2400mm / 800KG Maximum Wrapping Height & Weight

0-12RPM(Adjustable) **Turntable Speed** 

**Turntable Size** 1650mm

**Turntable Drive** 0.75PH Wheel Drive