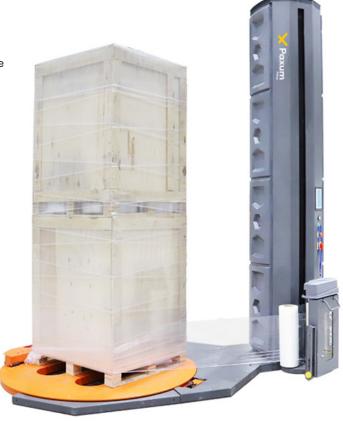

## X500

Paxum Automatic Pallet Wrapping Machine – E Type Model - Fully Turntable

#62118

Programmable Control

Customizable Options

Efficient, Low Energy Usage Remote Control Operation

Efficiently secure pallets with our cutting-edge solution, the Paxum X500-E Type.

Utilizing LDPE stretch film, it shields bulk cargos from dust, moisture, and damage during transportation. Enhance productivity and protect valuables with this advanced pallet wrapping solution.