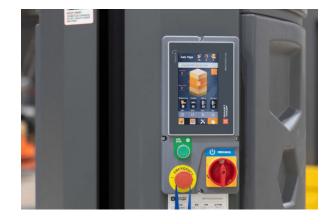

300% Standard Pre-Stretch

**Advanced Safety Technology** 

**LCD Touch Operating System** 

**E Type Turntable** 

**Remote Control System** 

**Automatic Cut and Clamp Film** 

Cutting Laser

Turntable Roller Double Nylon Roller

**Up&Down Drive** Belt

Double Balance Device **Up&Down Guideway** 

Inverter X-Line

**Position sensor** 

SICK(Germany) PLC SIEMENS(Hongkong) **Travel Switch** OMRON(Japan) GPG (Taiwan) Motor OMRON(Japan) Relay SIEMENS 7inch Touch screen OMRON(Japan) **Position switch** 