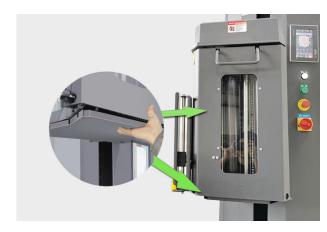

300% Standard Pre-Stretch

**Advanced Safety Technology** 

**LCD Touch Operating System** 

**E Type Turntable** 

**Remote Control System** 

**Automatic Cut and Clamp Film** 

Cutting Laser

Turntable Roller Double Nylon Roller

**Up&Down Drive** Belt

Double Balance Device **Up&Down Guideway** 

Inverter X-Line

**Position sensor** 

SICK(Germany) PLC SIEMENS(Hongkong) **Travel Switch** OMRON(Japan) GPG (Taiwan) Motor OMRON(Japan) Relay SIEMENS 7inch Touch screen OMRON(Japan) **Position switch** 