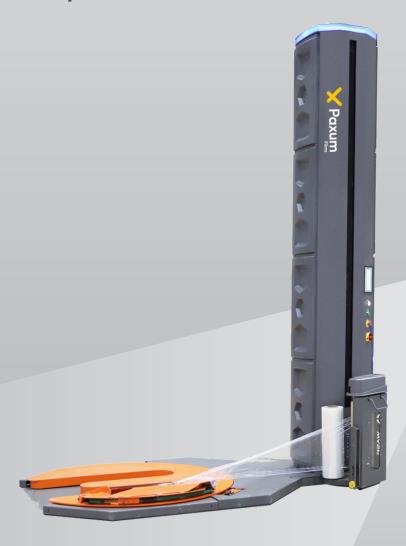

## X500

Paxum Automatic Pallet Wrapping Machine – E Type Model - Fully Turntable

#62118

Programmable Control

Customizable Options

Efficient, Low Energy Usage Remote Control Operation

Efficiently secure pallets with our cutting-edge solution, the Paxum X500-E Type.

Utilizing LDPE stretch film, it shields bulk cargos from dust, moisture, and damage during transportation. Enhance productivity and protect valuables with this advanced pallet wrapping solution.

## **Features**

- High efficiency with low electricity consumption
- Customizable wrapping type and frequency
- Automatic pallet height detection using a photoelectric sensor
- Turntable auto-reset for added convenience
- Pre-stretch ratio of 300%
- Programmable control with adjustable wrap cycles
- Soft start and stop feature for gentle pallet wrapping
- Fully automatic remote-control system
- E-type turntable facilitates easy pallet loading with a pallet jack

300% Standard Pre-Stretch

**Advanced Safety Technology** 

**LCD Touch Operating System** 

**E Type Turntable** 

**Remote Control System** 

**Automatic Cut and Clamp Film** 