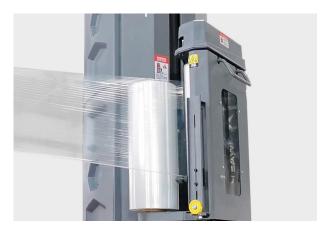

300% Standard Pre-Stretch

**Advanced Safety Technology** 

**LCD Touch Operating System** 

**E Type Turntable** 

**Remote Control System** 

**Automatic Cut and Clamp Film** 

**Cut And Clamp Film Automatic** Standard Film Width 500mm

Standard Pre-Stretch 300% pre-stretch Film Capacity 250mm Diameter Power Pre -Stretch Film Delivery System **Packing Force** Changeable 220V/110V/50HZ Voltage