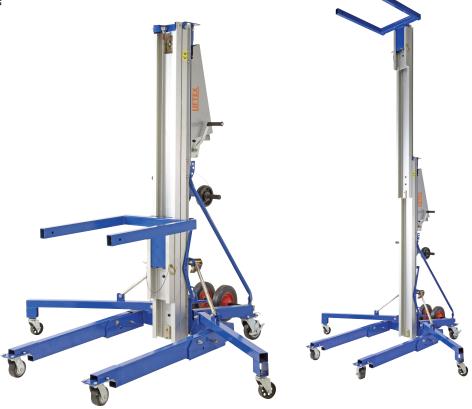

## **Aluminium Lift Assist Device**

- These aluminium lifters are great for assisting in the lifting, positioning and installation of goods at varying heights
- Ideal for lifting items into ceiling spaces or handling machine parts at height and can be folded for storage and transport
- · Manual hand winch control with automatic braking action
- · Fits through standard doorways
- · Quick set up requires no tools

| Code | Load<br>Capacity<br>(kg) | Min.<br>Height<br>(mm) | Max<br>Height<br>(mm) | Arm<br>Length<br>(mm) | Ground<br>Clearance<br>(mm) | Operating<br>Length<br>(mm) | Front<br>Castors<br>(mm) | Rear<br>Castors<br>(mm) | Folded Size<br>LxWxH (mm) | Unit<br>Weight<br>(kg) |
|------|--------------------------|------------------------|-----------------------|-----------------------|-----------------------------|-----------------------------|--------------------------|-------------------------|---------------------------|------------------------|
| V224 | 250                      | 150                    | 5000                  | 800                   | 50                          | 1880                        | 100                      | 125                     | 870x730x2000              | 145                    |