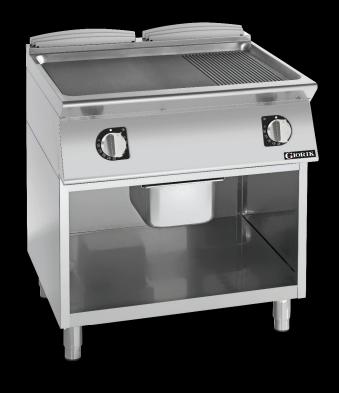

FME741GFT

Frytop - Electric, Mild Steel, Smooth/Ribbed Plate / Open Base

700

## **Product Information:**

- Class leading, European style, professional quality and reliability since 1963
- 700 series, electric frytop with 2/3 smooth and 1/3 ribbed 12mm mild steel plate (13kW)
- Heating elements with Hi-limit temperature protection
- Temperature regulation via thermostat (50°C 300°C)
- Indicator lights to monitor the correct operation of the appliance
- Robust 304 grade stainless steel construction with rounded corners for improved cleaning
- Hermetically sealed, pressed work surface with raised edges to protect from overflow
- Removable 1/2 GN grease tray
- Open base with optional doors available (SPGI.2016437)
- Height adjustable stainless steel feet for a 900mm working height
- 24-month warranty