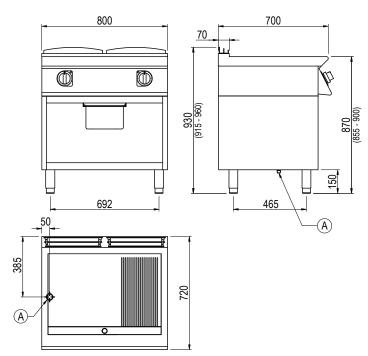

## **General Drawing:**

**Specifications:** 

| Model                  | FME741GFT                          |
|------------------------|------------------------------------|
| W x D x H (mm)         | 800 x 720 x 930                    |
| Weight                 | 95kg                               |
| Cooktop (mm)           | 720 × 460                          |
| Packed Dimensions (mm) | 845 x 825 x 1200                   |
| Packed Weight (mm)     | 105kg                              |
|                        |                                    |
| Electrical Connection  | 3Ø + N + E<br>415VAC / 50Hz / 13kW |
|                        | 113 V/ (C / 30112 / 13KW           |

## Legend:

A Electrical Connection

www.stoddart.com.au www.stoddart.co.nz