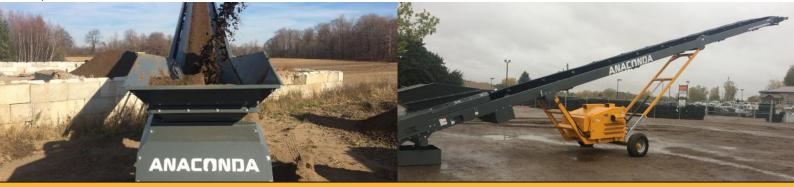

The ST60 is the Mid-Sized of our Wheeled Conveyor Range. Fully equipt with a 60' Stockpiling Conveyor it allows for stockpiling or feeding of a range of applications. The ST60 has a variable speed conveyor in order to facilitate for different applications such as sand, gravel, aggregates, compost, coal and wood chip.

The ST60 can be shipped world wide within a 40' sea container and has become widely recognised in the market. Set up is simple and the machine can be running within 10 minutes of delivery. Commissioning is aided with the hydraulic controls to fold and unfold the Conveyor for transport.

### **Features**

- 60' (18.2M) Long plate framed conveyor body
- Variable Speed
- Manual folding head section as standard
- Manual radial wheels
- 3 Ply 32" (800mm) Wide plain belt as standard