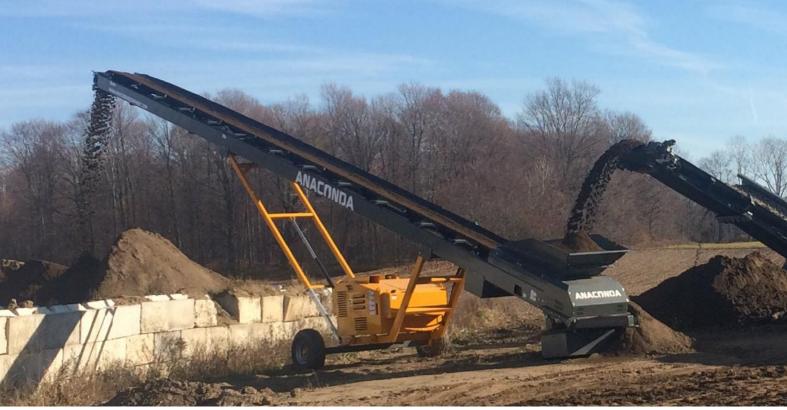

Specialists in Engineering Solutions for the Recycling and Material Handling Sectors

The Anaconda ST Range of Mobile Wheeled Conveyors are designed for the Material Handling Sector and aim to reduce production time and save stockpiling costs.

The ST60 is the Mid-Sized of our Wheeled Conveyor Range. Fully equipt with a 60' Stockpiling Conveyor it allows for stockpiling or feeding of a range of applications. The ST60 has a variable speed conveyor in order to facilitate for different applications such as sand, gravel, aggregates, compost, coal and wood chip.

The ST60 can be shipped world wide within a 40' sea container and has become widely recognised in the market. Set up is simple and the machine can be running within 10 minutes of delivery. Commissioning is aided with the hydraulic controls to fold and unfold the Conveyor for transport.