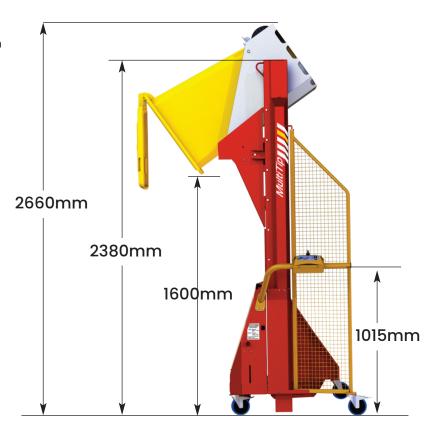

| Code  | Castors<br>(mm) | Width/Depth<br>(mm) | Safe Lifting Ca-<br>pacity<br>(kg) | Lift Height (mm) | Mast Height<br>(mm) | Overall<br>Height (mm) |
|-------|-----------------|---------------------|------------------------------------|------------------|---------------------|------------------------|
| V6080 | 125             | 1235x900            | 150                                | 1200             | 1995                | 2660                   |