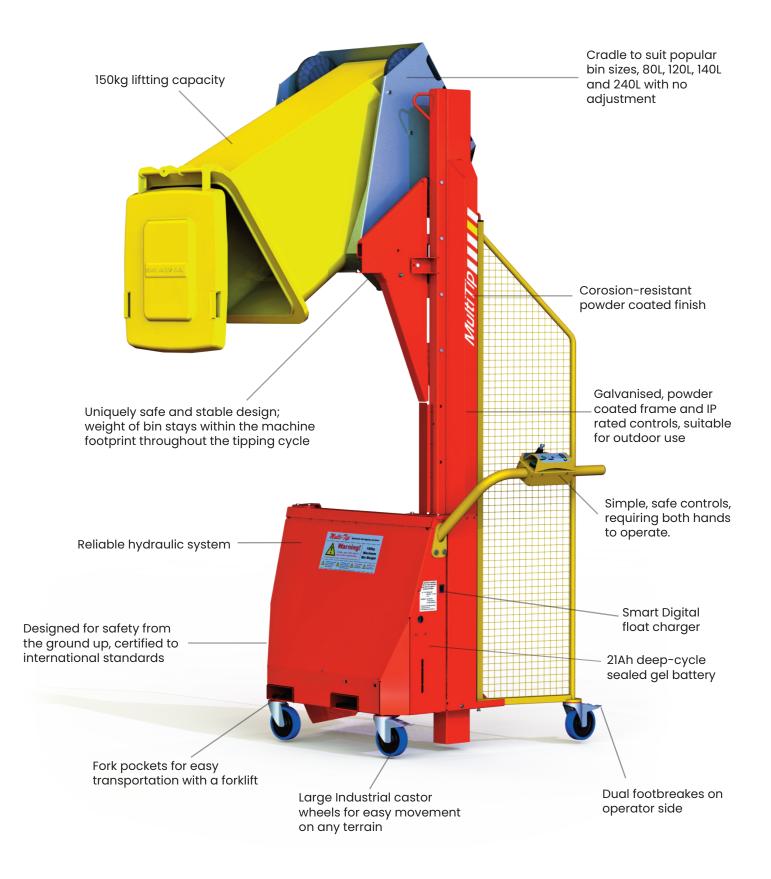

## **Battery Electric Wheelie Bin Tipper**

See more information on next page

The Multi-Tip bin-tipper is everything a bin tipper should be - safe, economic, easy to use, versatile, and efficient.

Perfect for light industrial use to empty bins at schools, factories, recycling centres and more. These tippers are battery powered which have a sealed battery and an industrial-quality 'float' charger built in.

## **Specifications**

- · Fast 20 seconds to empty a bin
- · 1.6m tipping height
- Battery-powered with a sealed battery and an industrial-quality 'float' charger built in
- Suits popular bin sizes 80L, 120L, 140L and 240L, with no adjustment
- Castors, 2 with brakes
- · Rugged powder coated frame
- · Indoor or outdoor use
- · Lockout key and two-hand controls for safety
- · Simple plug in to charge overnight