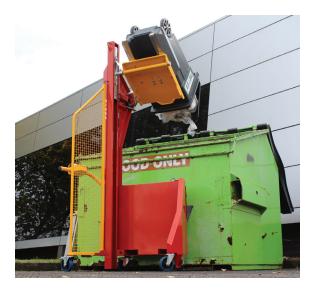

## **Battery Electric Wheelie Bin Tipper**

See more information on next page

The Multi-Tip bin-tipper is everything a bin tipper should be - safe, economic, easy to use, versatile, and efficient.

Perfect for light industrial use to empty bins at schools, factories, recycling centres and more. These tippers are battery powered which have a sealed battery and an industrial-quality 'float' charger built in.

## **Specifications**

- · Fast 20 seconds to empty a bin
- · 1.6m tipping height
- Battery-powered with a sealed battery and an industrial-quality 'float' charger built in
- Suits popular bin sizes 80L, 120L, 140L and 240L, with no adjustment
- Castors, 2 with brakes
- · Rugged powder coated frame
- · Indoor or outdoor use
- · Lockout key and two-hand controls for safety
- · Simple plug in to charge overnight