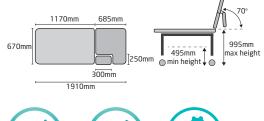

# **Fully adjustable**

- Adjust the position to work safely and comfortably
- High resolution height and backrest adjustment
- Performance electric actuators

### **Maximum comfort**

 $\bigcirc$ 

- Compact frame design to work closer to the patient
- Designed for patient and practioner comfort
- Low minimal height for easy patient access
- Under couch access for patient lifting devices