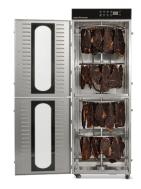

## Model: 116RCUD

Product specification

· Commercial Use

Economical

· Large Capacity

| Max Power Usage<br>Avg. Power Usage | 4 kW (2 kW x 2 Zones)<br>1.6 kW (800 W x 2 Zones)                                                                                                                                              |
|-------------------------------------|------------------------------------------------------------------------------------------------------------------------------------------------------------------------------------------------|
| Voltage / Frequency                 | 200-240V/50-60Hz                                                                                                                                                                               |
| Max Amperage                        | 16A                                                                                                                                                                                            |
| Safety Breaker Required             | Single Phase/25A                                                                                                                                                                               |
| Temperature Range                   | Ambient Mode, 30 - 90°C                                                                                                                                                                        |
| Total Tray Area                     | N/A                                                                                                                                                                                            |
| Total Trays                         | N/A                                                                                                                                                                                            |
| Tray Dimensions                     | N/A                                                                                                                                                                                            |
| Space Between Trays                 | N/A                                                                                                                                                                                            |
| Tray Mesh Spacing                   | N/A                                                                                                                                                                                            |
| Timer                               | 0 - 99hr                                                                                                                                                                                       |
| Features                            | Memory Function, Ambient Air Mode                                                                                                                                                              |
| Machine Weight                      | 49kg                                                                                                                                                                                           |
| Product Dimensions<br>(W X H X D)   | 592 x 1745 x 482 mm                                                                                                                                                                            |
| Product Material                    | Food grade 304 stainless steel trays;<br>Commercial grade stainless steel housing<br>& latches; Aluminium door handle;<br>Tempered glass observation window;<br>Control Panel with PVC finish. |