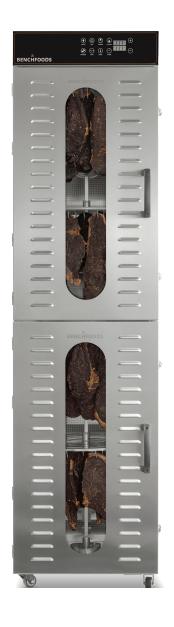

## 116RCUD commercial food dehydrator

## Model: 116RCUD

Product specification

· Commercial Use

Economical

· Large Capacity

| Max Power Usage<br>Avg. Power Usage | 4 kW (2 kW x 2 Zones)<br>1.6 kW (800 W x 2 Zones)                                                                                                                                              |
|-------------------------------------|------------------------------------------------------------------------------------------------------------------------------------------------------------------------------------------------|
| Voltage / Frequency                 | 200-240V/50-60Hz                                                                                                                                                                               |
| Max Amperage                        | 16A                                                                                                                                                                                            |
| Safety Breaker Required             | Single Phase/25A                                                                                                                                                                               |
| Temperature Range                   | Ambient Mode, 30 - 90°C                                                                                                                                                                        |
| Total Tray Area                     | N/A                                                                                                                                                                                            |
| Total Trays                         | N/A                                                                                                                                                                                            |
| Tray Dimensions                     | N/A                                                                                                                                                                                            |
| Space Between Trays                 | N/A                                                                                                                                                                                            |
| Tray Mesh Spacing                   | N/A                                                                                                                                                                                            |
| Timer                               | 0 - 99hr                                                                                                                                                                                       |
| Features                            | Memory Function, Ambient Air Mode                                                                                                                                                              |
| Machine Weight                      | 49kg                                                                                                                                                                                           |
| Product Dimensions<br>(W X H X D)   | 592 x 1745 x 482 mm                                                                                                                                                                            |
| Product Material                    | Food grade 304 stainless steel trays;<br>Commercial grade stainless steel housing<br>& latches; Aluminium door handle;<br>Tempered glass observation window;<br>Control Panel with PVC finish. |