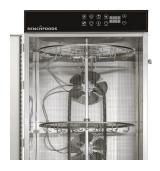

## Model: 116RCUD

Product specification

· Commercial Use

Economical

· Large Capacity

| Max Power Usage<br>Avg. Power Usage | 4 kW (2 kW x 2 Zones)<br>1.6 kW (800 W x 2 Zones)                                                                                                                                              |
|-------------------------------------|------------------------------------------------------------------------------------------------------------------------------------------------------------------------------------------------|
| Voltage / Frequency                 | 200-240V/50-60Hz                                                                                                                                                                               |
| Max Amperage                        | 16A                                                                                                                                                                                            |
| Safety Breaker Required             | Single Phase/25A                                                                                                                                                                               |
| Temperature Range                   | Ambient Mode, 30 - 90°C                                                                                                                                                                        |
| Total Tray Area                     | N/A                                                                                                                                                                                            |
| Total Trays                         | N/A                                                                                                                                                                                            |
| Tray Dimensions                     | N/A                                                                                                                                                                                            |
| Space Between Trays                 | N/A                                                                                                                                                                                            |
| Tray Mesh Spacing                   | N/A                                                                                                                                                                                            |
| Timer                               | 0 - 99hr                                                                                                                                                                                       |
| Features                            | Memory Function, Ambient Air Mode                                                                                                                                                              |
| Machine Weight                      | 49kg                                                                                                                                                                                           |
| Product Dimensions<br>(W X H X D)   | 592 x 1745 x 482 mm                                                                                                                                                                            |
| Product Material                    | Food grade 304 stainless steel trays;<br>Commercial grade stainless steel housing<br>& latches; Aluminium door handle;<br>Tempered glass observation window;<br>Control Panel with PVC finish. |