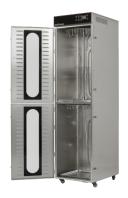

## 116RCUD commercial food dehydrator

## Model: 116RCUD

Product specification

· Commercial Use

Economical

· Large Capacity

| Max Power Usage<br>Avg. Power Usage | 4 kW (2 kW x 2 Zones)<br>1.6 kW (800 W x 2 Zones)                                                                                                                                              |
|-------------------------------------|------------------------------------------------------------------------------------------------------------------------------------------------------------------------------------------------|
| Voltage / Frequency                 | 200-240V/50-60Hz                                                                                                                                                                               |
| Max Amperage                        | 16A                                                                                                                                                                                            |
| Safety Breaker Required             | Single Phase/25A                                                                                                                                                                               |
| Temperature Range                   | Ambient Mode, 30 - 90°C                                                                                                                                                                        |
| Total Tray Area                     | N/A                                                                                                                                                                                            |
| Total Trays                         | N/A                                                                                                                                                                                            |
| Tray Dimensions                     | N/A                                                                                                                                                                                            |
| Space Between Trays                 | N/A                                                                                                                                                                                            |
| Tray Mesh Spacing                   | N/A                                                                                                                                                                                            |
| Timer                               | 0 - 99hr                                                                                                                                                                                       |
| Features                            | Memory Function, Ambient Air Mode                                                                                                                                                              |
| Machine Weight                      | 49kg                                                                                                                                                                                           |
| Product Dimensions<br>(W X H X D)   | 592 x 1745 x 482 mm                                                                                                                                                                            |
| Product Material                    | Food grade 304 stainless steel trays;<br>Commercial grade stainless steel housing<br>& latches; Aluminium door handle;<br>Tempered glass observation window;<br>Control Panel with PVC finish. |

Energy Saving

Certification Adjustable time and temperature

Horizontal hot air

Stainless Steel Case

s Stainless se Steel Frame