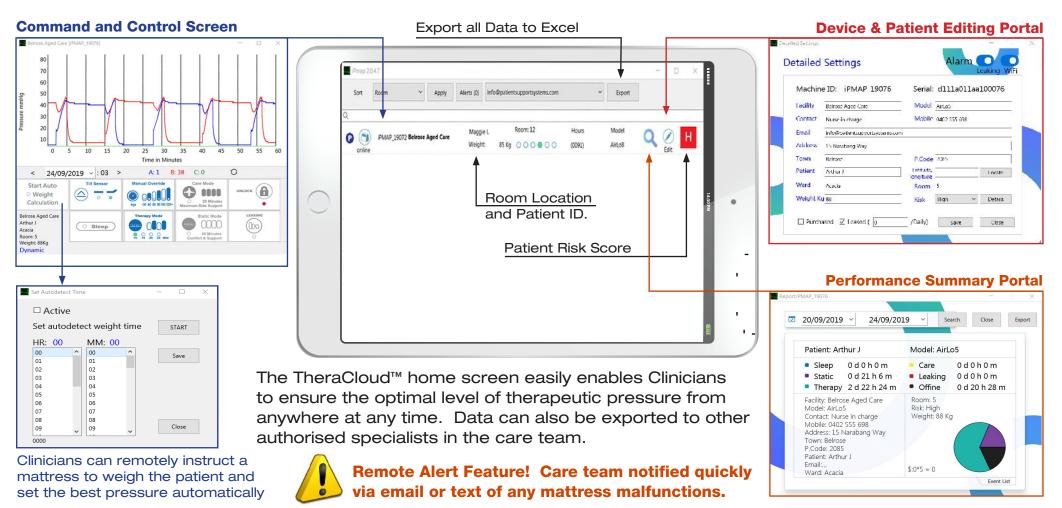

#### Command and Control Systems for fast response

Maintenance teams can use remote access to monitor all vital system functions for preventative maintenance and testing.

Past performance can be compared and the system can be remotely "stress tested."

Clinicians can monitor any patient's micro movements on the mattress to assist in assessing patient risk. Patient's transfer on and off the mattress can also be monitored.

High performance air valves ensure that patients do not need to be placed on a turning regimen.

#### **Performance Summary Portal**

Knowing how, when and where a system is being used can lead to maximum efficiency gains in the use of the therapy surface and the standard of care.

Quick and easy access to all patient, contact and location details.

System performance and event logs can be viewed for any chosen time period and then immediately exported to Excel