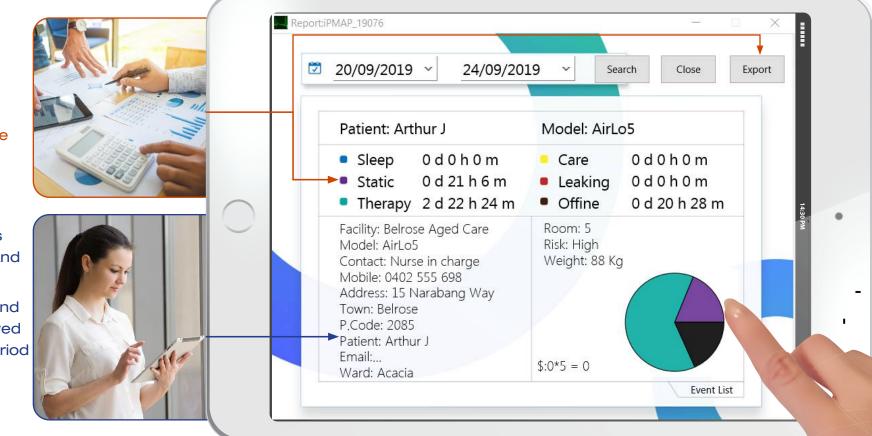

#### **Performance Summary Portal**

Knowing how, when and where a system is being used can lead to maximum efficiency gains in the use of the therapy surface and the standard of care.

Quick and easy access to all patient, contact and location details.

System performance and event logs can be viewed for any chosen time period and then immediately exported to Excel