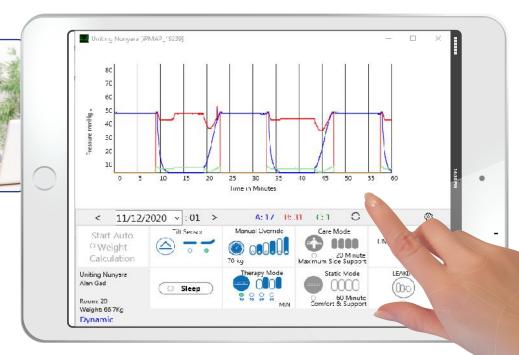

Selecting different sections of the virtual control panel allows access to all TheraCloud<sup>™</sup> system functions for that mattress.

Clinicians can monitor any patient's micro movements on the mattress to assist in assessing patient risk. Patient's transfer on and off the mattress can also be monitored.

High performance air valves ensure that patients do not need to be placed on a turning regimen.