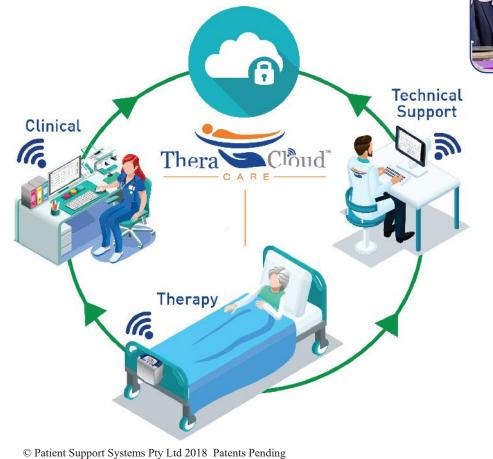

### What is TheraCloud<sup>™</sup>?

TheraCloud<sup>™</sup> is a remote management and control system which connects air alternating surfaces with clinicians and maintenance teams in real time via WiFi.

Selecting different sections of the virtual control panel allows access to all TheraCloud<sup>™</sup> system functions for that mattress.

#### TheraCloud<sup>™</sup> - the complete pressure care control system