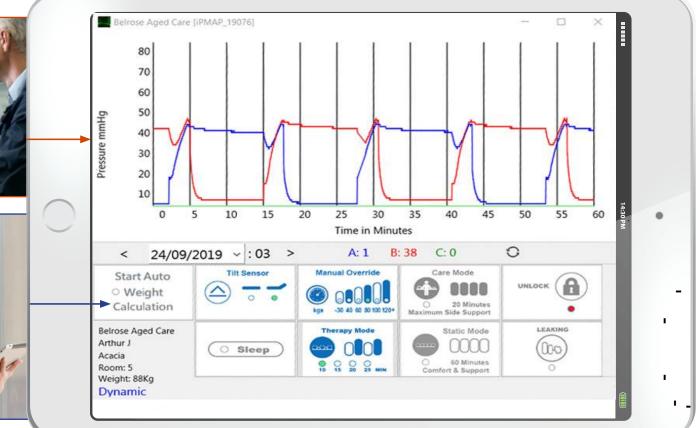

Selecting different sections of the virtual control panel allows access to all TheraCloud<sup>™</sup> system functions for that mattress.

#### Command and Control Systems for fast response

Maintenance teams can use remote access to monitor all vital system functions for preventative maintenance and testing.

Past performance can be compared and the system can be remotely "stress tested."

Clinicians can monitor any patient's micro movements on the mattress to assist in assessing patient risk. Patient's transfer on and off the mattress can also be monitored.

High performance air valves ensure that patients do not need to be placed on a turning regimen.