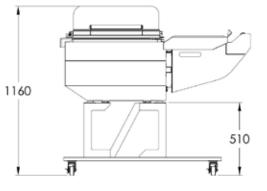

## **SPECIFICATIONS**

| Power Supply            | 220V/230V/240V, 50/60HZ, 1-PH |
|-------------------------|-------------------------------|
| Max. Power Consumption  | 3.77Kw                        |
| Effective Power Consume | 1.6-2.3KW                     |
| Sealing Dimension       | 550mm x 415mm                 |
| Max. Packaging Height   | 300mm                         |
| Max. Film Dimension     | 600mm x 250mm                 |