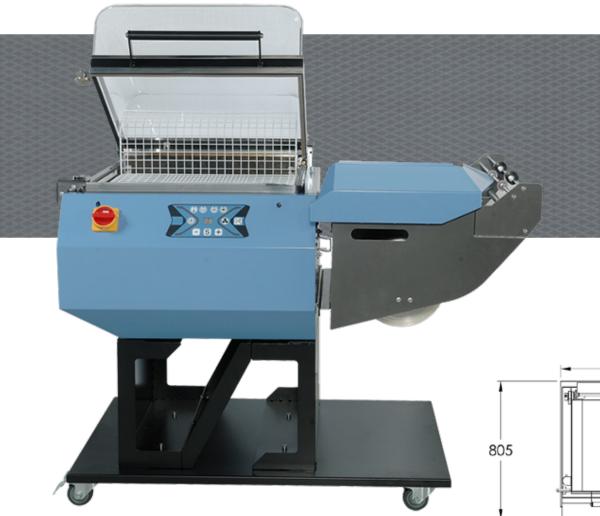

## EKH · 145 Heat Shrink Machine Code: 2136

## **SPECIFICATIONS**

| Power Supply            | 220V/230V/240V, 50/60HZ, 1-PH |
|-------------------------|-------------------------------|
| Max. Power Consumption  | 3.77Kw                        |
| Effective Power Consume | 1.6-2.3KW                     |
| Sealing Dimension       | 550mm x 415mm                 |
| Max. Packaging Height   | 300mm                         |
| Max. Film Dimension     | 600mm x 250mm                 |

## **FEATURES**

- Digital control panel to easy operating.
- Digital control panel to clear inform error message.
- Stable film punctures design to allow film air hole punch accurate and precision.
- Special coated shrinking chamber, very convenient clean surface.
- Efficient air cooling system to allow long working hours.