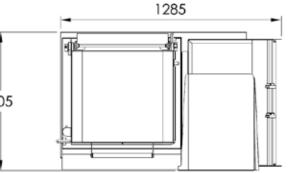

## **SPECIFICATIONS**

| Power Supply            | 220V/230V/240V, 50/60HZ, 1-PH |
|-------------------------|-------------------------------|
| Max. Power Consumption  | 3.77Kw                        |
| Effective Power Consume | 1.6-2.3KW                     |
| Sealing Dimension       | 550mm x 415mm                 |
| Max. Packaging Height   | 300mm                         |
| Max. Film Dimension     | 600mm x 250mm                 |