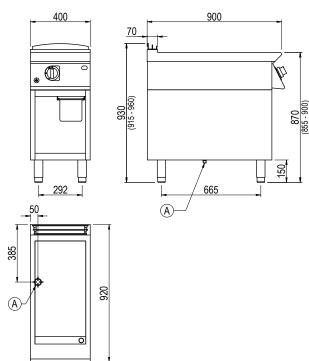

#### **General Drawing:**

#### **Specifications:**

| Model - Smooth                   | FLG92GFT          |               |
|----------------------------------|-------------------|---------------|
| Model - Ribbed                   | FRG92GFT          |               |
| W x D x H (mm)                   | 400 x 920 x 930   |               |
| Weight                           | 92kg              |               |
| Cooktop (mm)                     | 340 x 640         |               |
| Packed Dimensions (mm)           | 450 x 1025 x 1200 |               |
| Packed Weight (mm)               | 99kg              |               |
|                                  |                   |               |
|                                  | Natural           | Universal LPG |
| Gas Connection                   | 1/2" BSP          | 1/2" BSP      |
| Minimum Normal Test Gas Pressure | 1.3 kPa           | 2.75 kPa      |
| Maximum Normal Test Gas Pressure | 3.5 kPa           | 3.5 kPa       |
| Nominal Test Point Pressure      | 1.0 kPa           | 2.65 kPa      |
| Total Nominal Gas Consumption    | 32.4 MJ/h         | 32.4 MJ/h     |
|                                  |                   |               |

#### Legend:

A Gas Connection

www.stoddart.com.au www.stoddart.co.nz