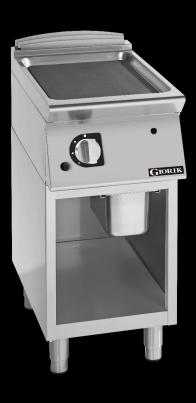

### FLG92GFT

#### **Product Information:**

- Class leading, European style, professional quality and reliability since 1963
- 900 series, gas frytop with 12mm smooth mild steel plate (32.4 MJ/h)
- (also available in 12mm ribbed mild steel plate) Piezo ignition burners with flame failure device and
- pilot burnerTemperature regulation via variable power flame control
- Robust 304 grade stainless steel construction with
- rounded corners for improved cleaningHermetically sealed, pressed work surface with raised edges to protect from overflow
- Removable 1/3 GN grease tray
- Open base with optional door available (SPGI.2016437)
- Height adjustable stainless steel feet for a 900mm working height
- 24-month warranty