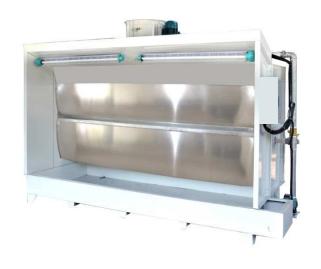

## Description

The Nordfab range of Wet Spray booths is constructed from bolt-together sheet metal panels. Filtration is achieved by a recirculating water wall. The wet type system is suitable to filter many paint and adhesive products. Spray booths are supplied complete with axial extraction fan(s).

#### **Filters**

Recirculating water wall.

#### **Applications**

Spray painting (all paint types)
Adhesive spraying
Vanishing

- High filtering efficiency
- Designed according to AS4114
- Fluorescent lighting

| Model | Water Curtain Width (mm) | Overall Width (mm) | Overall Height (mm) | Overall Depth (mm) | Airflow (L/s) |
|-------|--------------------------|--------------------|---------------------|--------------------|---------------|
| SBW25 | 2500                     | 2800               | 2550                | 2200               | 3200          |
| SBW30 | 3000                     | 3300               | 2550                | 2200               | 3900          |
| SBW45 | 4500                     | 4800               | 2550                | 2200               | 5800          |
| SBW60 | 6000                     | 6300               | 2550                | 2200               | 7700          |