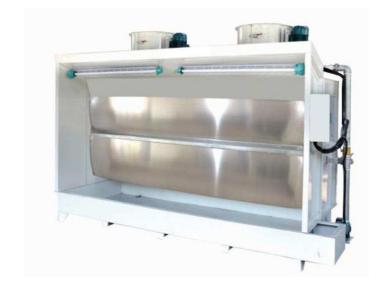

## Description

The Nordfab range of Wet Spray booths is constructed from bolt-together sheet metal panels. Filtration is achieved by a recirculating water wall. The wet type system is suitable to filter many paint and adhesive products. Spray booths are supplied complete with axial extraction fan(s).

#### **Filters**

Recirculating water wall.

#### **Applications**

Spray painting (all paint types)
Adhesive spraying
Vanishing

- High filtering efficiency
- Designed according to AS4114
- Fluorescent lighting

| Model | Water Curtain Width (mm) | Overall Width (mm) | Overall Height (mm) | Overall Depth (mm) | Airflow (L/s) |
|-------|--------------------------|--------------------|---------------------|--------------------|---------------|
| SBW25 | 2500                     | 2800               | 2550                | 2200               | 3200          |
| SBW30 | 3000                     | 3300               | 2550                | 2200               | 3900          |
| SBW45 | 4500                     | 4800               | 2550                | 2200               | 5800          |
| SBW60 | 6000                     | 6300               | 2550                | 2200               | 7700          |