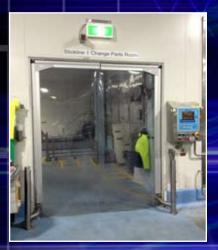

#### MORE INFORMATION TO EVALUATE YOUR SELECTION ...

Stickline 1 Change Parts Room

Concealed torque spring with variable control of tension and 1800 swing

Twin brush or PVC seals between alum and jamb

Non rusting anodised aluminium