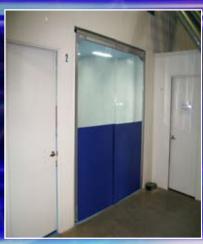

**Option of translucent** finish, or coloured laminate to panels

5mm or 7mm thick PVC panels, made to **EU** standard

100mm overlap of panels at centre

**Option of kick** buffers in clear or coloured PVC