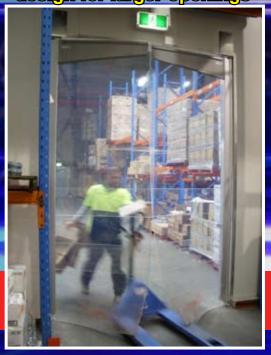

## Another product from the DMF range

The DMF Swingflex doors are a durable impact flexible PVC door system, that opens 180° from either direction, and automatically returns close by concealed springs. There are two models, the Mk5 for pedestrian, and Mk6 for forklift traffic, and both models provide a safe and quiet operation. The Swingflex doors are suitable & will enhance any work area, providing control of temperature, dust, noise and light draft.

DMF has a range of doors to assist in the control of temperature, dust, vermin and security, in areas such as food processing, warehousing, packaging, coolrooms and freezers.