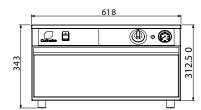

## **Technical Data:**

Dimensions: W x D x H: 618 x 625 x 343 Total Connected Load: 0.55kW

Electrical Connection: 10A plug & lead fitted

All Culinaire products are supplied with a 12 month parts and labour warranty as standard.