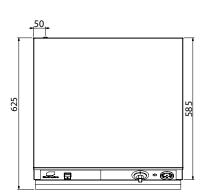

## **Technical Data:**

Dimensions: W x D x H: 618 x 625 x 343 Total Connected Load: 0.55kW

Electrical Connection: 10A plug & lead fitted

All Culinaire products are supplied with a 12 month parts and labour warranty as standard.