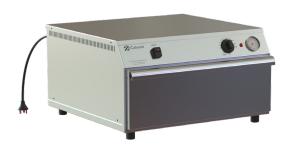

## **Product Information:**

- The Culinaire warming drawers can fit anywhere you need production items held hot and within reach
- · Holds everything from meat to vegetables to bread rolls
- Unique heater blanket system promotes minimal moisture loss in product due to even, gentle and motionless heat
- Excellent long tem food holding capacity (food must be heated above 65°C before being placed in warming drawer)
- Easy-to-use and highly reliable mechanical temperature controls
- Double skinned air insulated on all sides to minimise heat to external panels
- Robust construction from 304 grade stainless steel with a No.4 finish
- Each drawer suits gastronorm pans up to 150mm deep (sold separately).

## **Technical Data:**

Dimensions: W x D x H: 618 x 625 x 343 Total Connected Load: 0.55kW

Electrical Connection: 10A plug & lead fitted

All Culinaire products are supplied with a 12 month parts and labour warranty as standard.