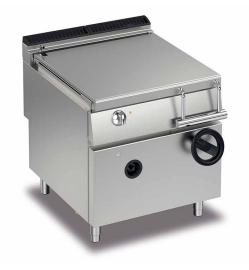

MODEL

Q90BR/G80

CODE

CR1018189

## GAS BRATT PAN - MANUAL TILTING 80 LT

## QUEEN9

- AISI 304 stainless-steel bases and worktops, Scotch-Brite finish
- Depth of 900 mm for high power and performance
- Catalogue offers more than 350 standard models
- Worktop, base cabinet, base cabinet with doors and oven versions
- 20/10 worktop thickness
- Twin-piece knobs prevent infiltration of dirt and have an IPX5 water ingress protection rating
- Gas kitchens having burners with various configurations and power ratings: 3.5 kW 5.7 kW, 7 kW and 10 kW
- Double-ring burners for 7 and 10 kW models
- Wide range of accessories

## Technical / functional characteristics

- Water filled via solenoid valve
- Self-balanced lid with double steel wall
- · Safety device interrupting power supply when tub is lifted
- Adjustable temperature from 100 to 280°C.
- Stable flame burner;
- Electric ignition
- Thermocouple safety valve