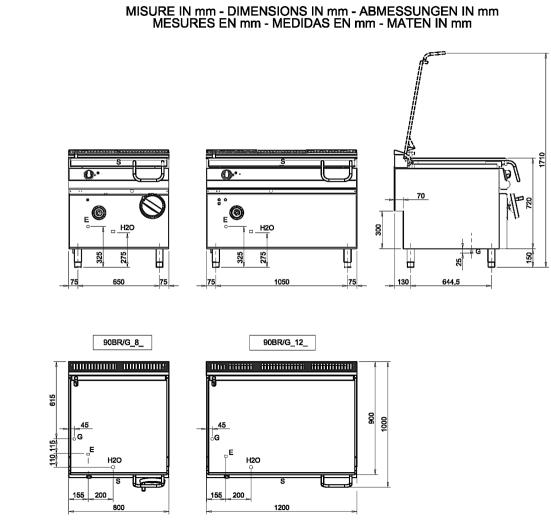

| DIMENSIONS                   |               |
|------------------------------|---------------|
| Width (mm)                   | 800           |
| Depth (mm)                   | 900           |
| Height (mm)                  | 900           |
| Gas connection (Ø)           | 3/4"          |
| Electric connection (V/~/Hz) | 230V/1N 50 Hz |
| Cold water connection (Ø)    | 3/4"          |
| Hot water connection (Ø)     |               |

SCOTS ICE AUSTRALIA

| Cold soft water connection (Ø) |      |
|--------------------------------|------|
| Drain (Ø)                      |      |
| Gas power (Mj/hr)              | 73.6 |
| Electric power (kW)            | 0.2  |
| Plate dimensions (mm)          |      |
| Tank capacity (L)              | 80   |
| Tank dimensions (mm)           |      |
| Internal oven dimensions (mm)  |      |

MODEL

Q90BR/G80

CODE

SCHEMA DI INSTALLAZIONE - INSTALLATION DIAGRAM - INSTALLATIONSPLAN - SCHÉMA D'INSTALLATION -ESQUEMA DE INSTALACION -INSTALLATIESCHEMA - IINSTALLATIONSRITNINGAR

CR1018189

Legenda – Legende – Key – Légende – Leyenda – Legenda

- E Pressacavo entrata linea elettrica Stopfbuchse Electric cable stress relief Presse étoupe de câble él Pisacable – Elektrische kabelwartel
- G Attacco arrivo gas Gasanschluss Gas connection Arrivée gaz Union de gas Gasaansluiting
- H2O Attacco arrivo acqua Wasseranschluss Water inlet Arrivée eau Union de agua Ateraansluiting EN ISO 228-1 G 3/4
- S Scarico vasca Wannenabflussrohr Pan outlet Vidange du bac Descarga cuba Water toevoer