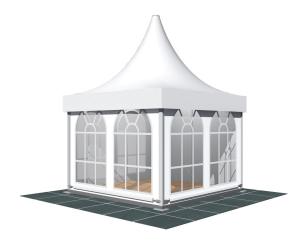

## **Specifications**

**Eave height:** 

2.30m

Span width:

3.00m

Peak height:

4.86m

Ridge height:

3.00m

**Bay distance:** 

3.00m

Roof pitch:

20° inner roof pitch

Longest component:

2.90m

Minimum length:

3.00m

Maximum length:

Multiple configurations possible

Max allowed wind speed:

80 km/h (0.30kN/m<sup>2</sup>)

Main profile size:

94/48/3mm (3-channel)

**Eave connection type:** 

Internal Galvanised Steel Insert

**Aluminium type:** 

European - Hard Pressed Extruded Structural Aluminium

**Connecting components:** 

European - hot dipped, structural grade corrosive resistant galvanised steel

Roof covering type:

Premium grade, high gloss white, PVC coated polyester fabric - UV resistant and flame retardant according to: DIN 4102 B1, M2; BS 5438/7837; USA NFPA701.

Central America

Greece