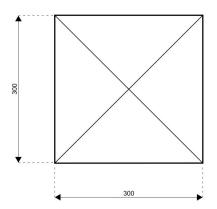

## **Specifications**

**Eave height:** 

2.30m

Span width:

3.00m

Peak height:

4.86m

Ridge height:

3.00m

**Bay distance:** 

3.00m

Roof pitch:

20° inner roof pitch

Longest component:

2.90m

Minimum length:

3.00m

Maximum length:

Multiple configurations possible

Max allowed wind speed:

80 km/h (0.30kN/m<sup>2</sup>)

Main profile size:

94/48/3mm (3-channel)

**Eave connection type:** 