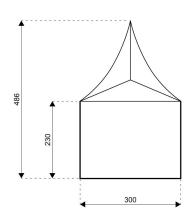

## **Specifications**

**Eave height:** 

2.30m

Span width:

3.00m

Peak height:

4.86m

Ridge height:

3.00m

**Bay distance:** 

3.00m

Roof pitch:

20° inner roof pitch

Longest component:

2.90m

Minimum length:

3.00m

Maximum length:

Multiple configurations possible

Max allowed wind speed:

80 km/h (0.30kN/m<sup>2</sup>)

Main profile size:

94/48/3mm (3-channel)

**Eave connection type:** 