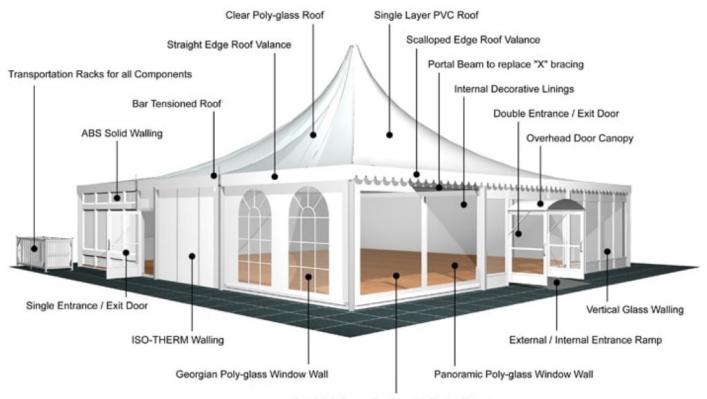

Internal Galvanised Steel Insert

**Aluminium type:** 

European - Hard Pressed Extruded Structural Aluminium

**Connecting components:** 

European - hot dipped, structural grade corrosive resistant galvanised steel

Roof covering type:

Premium grade, high gloss white, PVC coated polyester fabric - UV resistant and flame retardant according to: DIN 4102 B1, M2; BS 5438/7837; USA NFPA701.

Central America

Greece

## **Accessories**

Steel Sub-frame Flooring with Timber Boards, Aluminium Cassette Flooring with Ply Boards or Heavy Duty Floor System

Central America

Greece