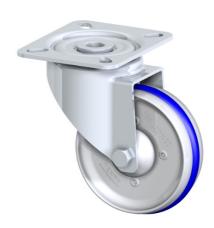

## 3470IDP100P62

TENTE
BETTER MOBILITY. BETTER LIFE.

Swivel housing made of pressed steel, zinc electroplated, double ball bearing swivel head, wheel axle with crimp nut and bolt. Lubricated with high temperature food grade grease.

Wheel made of die cast aluminum.

Tread: Heat resistant non-toxic synthetic material and non-marking.

Bearing: Precision bearing, lubricated with high temperature food grade grease.

Picture may differ from original product