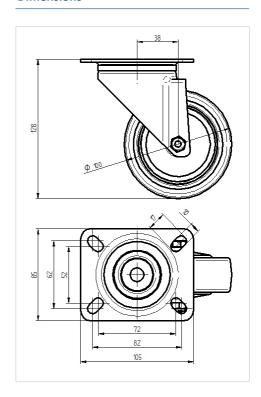

#### **Technical Data**

| Wheel diameter     | 100 mm           |
|--------------------|------------------|
| Width of Tread     | 30 mm            |
| Hub Width          | 45 mm            |
| Size of Plate      | 105 x 85 mm      |
| Plate hole centres | 82/72 x 62/52 mm |
| Plate hole         | 10 mm            |
| Offset             | 38 mm            |
| Overall height     | 128 mm           |
| Temperature        | - 30 / + 280 °C  |
| Standard           | EN 12532         |
| Weight             | 0.98 kg          |
| Hardness of tread  | Shore A 80 +5    |
| Swivel radius      | 88 mm            |
| Load capacity      | 200 kg           |

### **Dimensions**