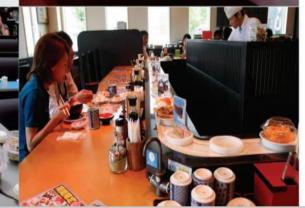

# 双轨回转寿司输 送带设备

双轨回转输送线: 舒适的椅子, 路脚配合着相应的台面高度, 两条轨道并在一起。所有一切都符合人体工程学, 让你舒适享受用餐过程。整个输送线系统运转平稳, 转角无明显跳动、扭摆现象, 也可根据你的店面形状不同而设计规划。

Comfortable chairs, foot—rest and proper table height, all conform to the somatolo. The whole conveyor system operates smoothly, without torsion pendulum when turning. The conveyor body including rail unit, link system and lotus leaf—shaped conveyor plates is manufactured in stainless steel with a pleasing polished hairline finish, meeting the food sanitation requirement and easy to clean, looking beautiful and generous. There are all kinds of decorative materials for choice to create the extraordinary sushi restaurant.