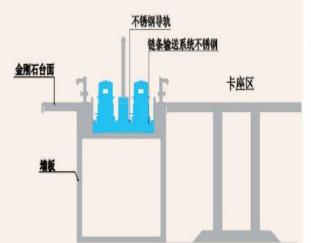

# 双轨回转寿司输 送带设备

双轨回转输送线: 舒适的椅子, 路脚配合着相应的台面高度, 两条轨道并在一起。所有一切都符合人体工程学, 让你舒适享受用餐过程。整个输送线系统运转平稳, 转角无明显跳动、扭摆现象, 也可根据你的店面形状不同而设计规划。

Comfortable chairs, foot—rest and proper table height, all conform to the somatolo. The whole conveyor system operates smoothly, without torsion pendulum when turning. The conveyor body including rail unit, link system and lotus leaf—shaped conveyor plates is manufactured in stainless steel with a pleasing polished hairline finish, meeting the food sanitation requirement and easy to clean, looking beautiful and generous. There are all kinds of decorative materials for choice to create the extraordinary sushi restaurant.

# 单轨回转寿司输送带设备 SH-DG ■

单轨回转寿司输送带设备广泛运用于各种中小型寿司店,中间有操作间供厨师制作精美的食物,输送带轨道间也可以插放一些广告屏风,让顾客品尝 新鲜美味的寿司,欣赏厨师精湛的刀工和娴熟的手法之余,还可起到广告宣传作用,一举两得。整个输送线系统运转平稳,转角无明显跳动、扭摆现象, 也可根据你的店面形状不同而设计规划。

Comfortable chairs, foot-rest and proper table height, all conform to the somatolo. The whole conveyor system operates smoothly, without torsion pendulum when turning. The conveyor body including rail unit, link system and lotus leaf-shaped conveyor plates is manufactured in stainless steel with a pleasing polished hairline finish, meeting the food sanitation requirement and easy to clean, looking beautiful and generous. There are all kinds of decorative materials for choice to create the extraordinary sushi restaurant.