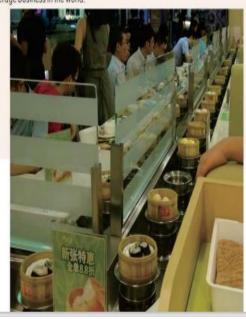

# 双轨回转寿司输 送带设备

双轨回转输送线: 舒适的椅子, 路脚配合着相应的台面高度, 两条轨道并在一起。所有一切都符合人体工程学, 让你舒适享受用餐过程。整个输送线系统运转平稳, 转角无明显跳动、扭摆现象, 也可根据你的店面形状不同而设计规划。

Comfortable chairs, foot—rest and proper table height, all conform to the somatolo. The whole conveyor system operates smoothly, without torsion pendulum when turning. The conveyor body including rail unit, link system and lotus leaf—shaped conveyor plates is manufactured in stainless steel with a pleasing polished hairline finish, meeting the food sanitation requirement and easy to clean, looking beautiful and generous. There are all kinds of decorative materials for choice to create the extraordinary sushi restaurant.

# 单轨回转寿司输送带设备 SH-DG ■

单轨回转寿司输送带设备广泛运用于各种中小型寿司店,中间有操作间供厨师制作精美的食物,输送带轨道间也可以插放一些广告屏风,让顾客品尝 新鲜美味的寿司,欣赏厨师精湛的刀工和娴熟的手法之余,还可起到广告宣传作用,一举两得。整个输送线系统运转平稳,转角无明显跳动、扭摆现象, 也可根据你的店面形状不同而设计规划。

Comfortable chairs, foot-rest and proper table height, all conform to the somatolo. The whole conveyor system operates smoothly, without torsion pendulum when turning. The conveyor body including rail unit, link system and lotus leaf-shaped conveyor plates is manufactured in stainless steel with a pleasing polished hairline finish, meeting the food sanitation requirement and easy to clean, looking beautiful and generous. There are all kinds of decorative materials for choice to create the extraordinary sushi restaurant.