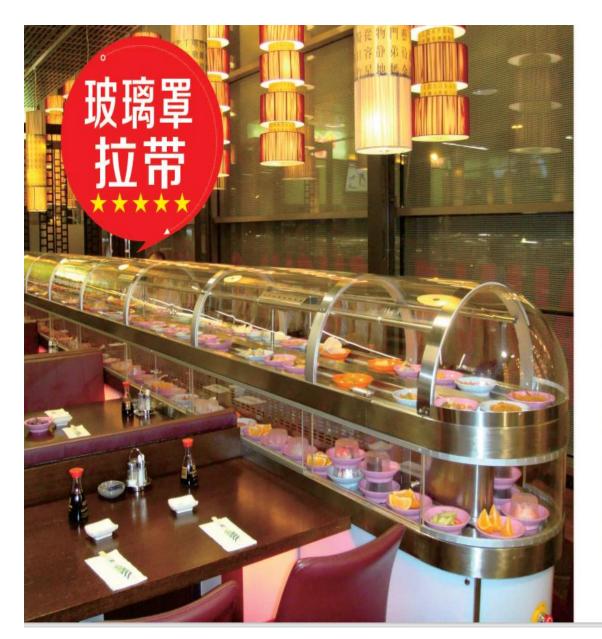

<u>sanhe</u> 2/>

带玻璃罩的寿司输送设备,可根据 客户要求选择加装制冷系统或加热系 统、该设备适用于各种高级餐馆以及对 食品卫生要求特别严格的地区,内加装 制冷或加热系统、确保你的食物以最美 味的形态呈现在客人面前。

The sushi conveyor belt with glass cover applies to variety high-level restaurants and areas which is strict requirement for food hygiene and can be installed according to the customer choice of Heat-preservation or Refrigeration system which ensure that the most delicious food pattern presented in front of guests.

专利证书号: ZL 2007 2 0127354.8

SH-LR2