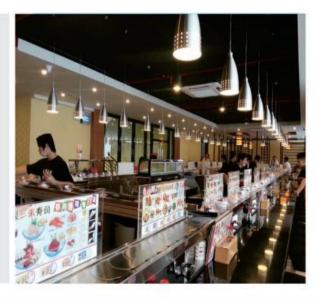

# 单轨回转寿司输送带设备 SH-DG ■

单轨回转寿司输送带设备广泛运用于各种中小型寿司店,中间有操作间供厨师制作精美的食物,输送带轨道间也可以插放一些广告屏风,让顾客品尝 新鲜美味的寿司,欣赏厨师精湛的刀工和娴熟的手法之余,还可起到广告宣传作用,一举两得。整个输送线系统运转平稳,转角无明显跳动、扭摆现象, 也可根据你的店面形状不同而设计规划。

Comfortable chairs, foot-rest and proper table height, all conform to the somatolo. The whole conveyor system operates smoothly, without torsion pendulum when turning. The conveyor body including rail unit, link system and lotus leaf-shaped conveyor plates is manufactured in stainless steel with a pleasing polished hairline finish, meeting the food sanitation requirement and easy to clean, looking beautiful and generous. There are all kinds of decorative materials for choice to create the extraordinary sushi restaurant.