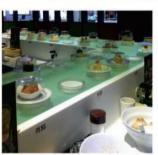

<u>sanhe</u> 2/>

带玻璃罩的寿司输送设备,可根据 客户要求选择加装制冷系统或加热系 统、该设备适用于各种高级餐馆以及对 食品卫生要求特别严格的地区,内加装 制冷或加热系统、确保你的食物以最美 味的形态呈现在客人面前。

The sushi conveyor belt with glass cover applies to variety high-level restaurants and areas which is strict requirement for food hygiene and can be installed according to the customer choice of Heat-preservation or Refrigeration system which ensure that the most delicious food pattern presented in front of guests.

专利证书号: ZL 2007 2 0127354.8

SH-LR2