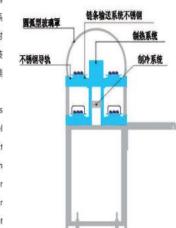

# 双轨回转寿司输 送带设备

双轨回转输送线: 舒适的椅子, 路脚配合着相应的台面高度, 两条轨道并在一起。所有一切都符合人体工程学, 让你舒适享受用餐过程。整个输送线系统运转平稳, 转角无明显跳动、扭摆现象, 也可根据你的店面形状不同而设计规划。

Comfortable chairs, foot—rest and proper table height, all conform to the somatolo. The whole conveyor system operates smoothly, without torsion pendulum when turning. The conveyor body including rail unit, link system and lotus leaf—shaped conveyor plates is manufactured in stainless steel with a pleasing polished hairline finish, meeting the food sanitation requirement and easy to clean, looking beautiful and generous. There are all kinds of decorative materials for choice to create the extraordinary sushi restaurant.

# 单轨回转寿司输送带设备 SH-DG ■

单轨回转寿司输送带设备广泛运用于各种中小型寿司店,中间有操作间供厨师制作精美的食物,输送带轨道间也可以插放一些广告屏风,让顾客品尝 新鲜美味的寿司,欣赏厨师精湛的刀工和娴熟的手法之余,还可起到广告宣传作用,一举两得。整个输送线系统运转平稳,转角无明显跳动、扭摆现象, 也可根据你的店面形状不同而设计规划。

Comfortable chairs, foot-rest and proper table height, all conform to the somatolo. The whole conveyor system operates smoothly, without torsion pendulum when turning. The conveyor body including rail unit, link system and lotus leaf-shaped conveyor plates is manufactured in stainless steel with a pleasing polished hairline finish, meeting the food sanitation requirement and easy to clean, looking beautiful and generous. There are all kinds of decorative materials for choice to create the extraordinary sushi restaurant.