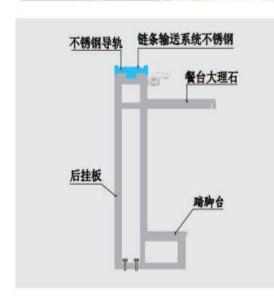

# 双轨回转寿司输 送带设备

双轨回转输送线: 舒适的椅子, 路脚配合着相应的台面高度, 两条轨道并在一起。所有一切都符合人体工程学, 让你舒适享受用餐过程。整个输送线系统运转平稳, 转角无明显跳动、扭摆现象, 也可根据你的店面形状不同而设计规划。

Comfortable chairs, foot—rest and proper table height, all conform to the somatolo. The whole conveyor system operates smoothly, without torsion pendulum when turning. The conveyor body including rail unit, link system and lotus leaf—shaped conveyor plates is manufactured in stainless steel with a pleasing polished hairline finish, meeting the food sanitation requirement and easy to clean, looking beautiful and generous. There are all kinds of decorative materials for choice to create the extraordinary sushi restaurant.

# 单轨回转寿司输送带设备 SH-DG ■

单轨回转寿司输送带设备广泛运用于各种中小型寿司店,中间有操作间供厨师制作精美的食物,输送带轨道间也可以插放一些广告屏风,让顾客品尝 新鲜美味的寿司,欣赏厨师精湛的刀工和娴熟的手法之余,还可起到广告宣传作用,一举两得。整个输送线系统运转平稳,转角无明显跳动、扭摆现象, 也可根据你的店面形状不同而设计规划。

Comfortable chairs, foot-rest and proper table height, all conform to the somatolo. The whole conveyor system operates smoothly, without torsion pendulum when turning. The conveyor body including rail unit, link system and lotus leaf-shaped conveyor plates is manufactured in stainless steel with a pleasing polished hairline finish, meeting the food sanitation requirement and easy to clean, looking beautiful and generous. There are all kinds of decorative materials for choice to create the extraordinary sushi restaurant.