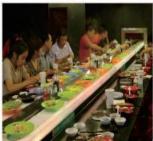

# 双轨回转寿司输 送带设备

双轨回转输送线: 舒适的椅子, 路脚配合着相应的台面高度, 两条轨道并在一起。所有一切都符合人体工程学, 让你舒适享受用餐过程。整个输送线系统运转平稳, 转角无明显跳动、扭摆现象, 也可根据你的店面形状不同而设计规划。

Comfortable chairs, foot—rest and proper table height, all conform to the somatolo. The whole conveyor system operates smoothly, without torsion pendulum when turning. The conveyor body including rail unit, link system and lotus leaf—shaped conveyor plates is manufactured in stainless steel with a pleasing polished hairline finish, meeting the food sanitation requirement and easy to clean, looking beautiful and generous. There are all kinds of decorative materials for choice to create the extraordinary sushi restaurant.