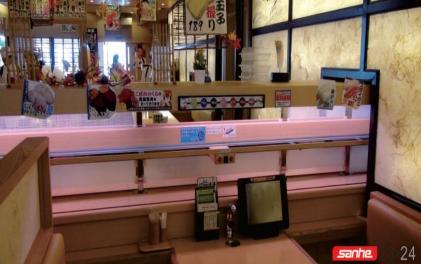

# 双轨回转寿司输 送带设备

双轨回转输送线: 舒适的椅子, 路脚配合着相应的台面高度, 两条轨道并在一起。所有一切都符合人体工程学, 让你舒适享受用餐过程。整个输送线系统运转平稳, 转角无明显跳动、扭摆现象, 也可根据你的店面形状不同而设计规划。

Comfortable chairs, foot—rest and proper table height, all conform to the somatolo. The whole conveyor system operates smoothly, without torsion pendulum when turning. The conveyor body including rail unit, link system and lotus leaf—shaped conveyor plates is manufactured in stainless steel with a pleasing polished hairline finish, meeting the food sanitation requirement and easy to clean, looking beautiful and generous. There are all kinds of decorative materials for choice to create the extraordinary sushi restaurant.

# 单轨回转寿司输送带设备 SH-DG ■

单轨回转寿司输送带设备广泛运用于各种中小型寿司店,中间有操作间供厨师制作精美的食物,输送带轨道间也可以插放一些广告屏风,让顾客品尝 新鲜美味的寿司,欣赏厨师精湛的刀工和娴熟的手法之余,还可起到广告宣传作用,一举两得。整个输送线系统运转平稳,转角无明显跳动、扭摆现象, 也可根据你的店面形状不同而设计规划。

Comfortable chairs, foot-rest and proper table height, all conform to the somatolo. The whole conveyor system operates smoothly, without torsion pendulum when turning. The conveyor body including rail unit, link system and lotus leaf-shaped conveyor plates is manufactured in stainless steel with a pleasing polished hairline finish, meeting the food sanitation requirement and easy to clean, looking beautiful and generous. There are all kinds of decorative materials for choice to create the extraordinary sushi restaurant.