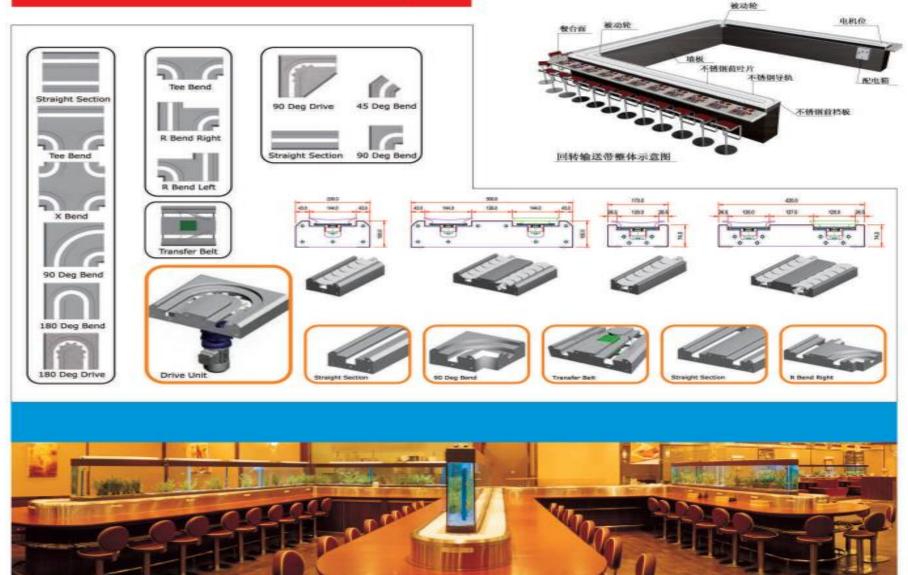

# 双轨回转寿司输 送带设备

双轨回转输送线: 舒适的椅子, 路脚配合着相应的台面高度, 两条轨道并在一起。所有一切都符合人体工程学, 让你舒适享受用餐过程。整个输送线系统运转平稳, 转角无明显跳动、扭摆现象, 也可根据你的店面形状不同而设计规划。

Comfortable chairs, foot—rest and proper table height, all conform to the somatolo. The whole conveyor system operates smoothly, without torsion pendulum when turning. The conveyor body including rail unit, link system and lotus leaf—shaped conveyor plates is manufactured in stainless steel with a pleasing polished hairline finish, meeting the food sanitation requirement and easy to clean, looking beautiful and generous. There are all kinds of decorative materials for choice to create the extraordinary sushi restaurant.

# 单轨回转寿司输送带设备 SH-DG ■

单轨回转寿司输送带设备广泛运用于各种中小型寿司店,中间有操作间供厨师制作精美的食物,输送带轨道间也可以插放一些广告屏风,让顾客品尝 新鲜美味的寿司,欣赏厨师精湛的刀工和娴熟的手法之余,还可起到广告宣传作用,一举两得。整个输送线系统运转平稳,转角无明显跳动、扭摆现象, 也可根据你的店面形状不同而设计规划。

Comfortable chairs, foot-rest and proper table height, all conform to the somatolo. The whole conveyor system operates smoothly, without torsion pendulum when turning. The conveyor body including rail unit, link system and lotus leaf-shaped conveyor plates is manufactured in stainless steel with a pleasing polished hairline finish, meeting the food sanitation requirement and easy to clean, looking beautiful and generous. There are all kinds of decorative materials for choice to create the extraordinary sushi restaurant.