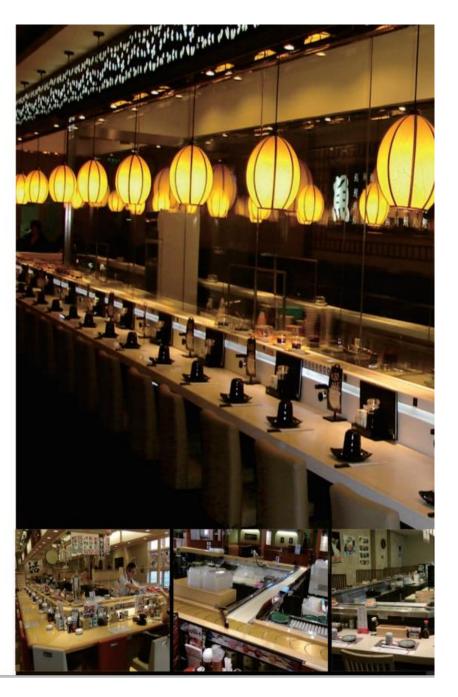

# 双轨回转寿司输 送带设备

双轨回转输送线: 舒适的椅子, 路脚配合着相应的台面高度, 两条轨道并在一起。所有一切都符合人体工程学, 让你舒适享受用餐过程。整个输送线系统运转平稳, 转角无明显跳动、扭摆现象, 也可根据你的店面形状不同而设计规划。

Comfortable chairs, foot—rest and proper table height, all conform to the somatolo. The whole conveyor system operates smoothly, without torsion pendulum when turning. The conveyor body including rail unit, link system and lotus leaf—shaped conveyor plates is manufactured in stainless steel with a pleasing polished hairline finish, meeting the food sanitation requirement and easy to clean, looking beautiful and generous. There are all kinds of decorative materials for choice to create the extraordinary sushi restaurant.