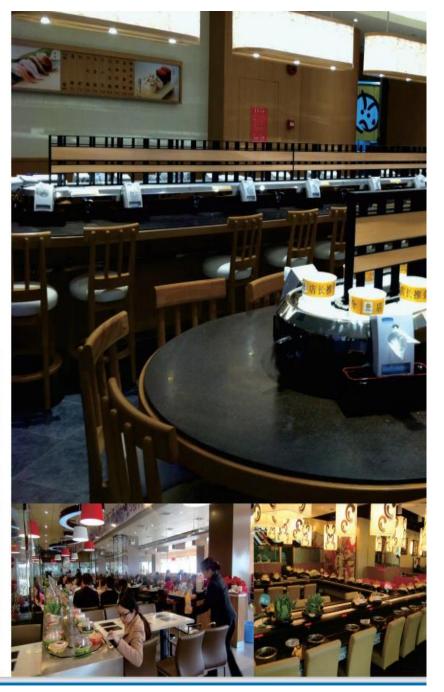

# 双轨回转寿司输 送带设备

双轨回转输送线: 舒适的椅子, 路脚配合着相应的台面高度, 两条轨道并在一起。所有一切都符合人体工程学, 让你舒适享受用餐过程。整个输送线系统运转平稳, 转角无明显跳动、扭摆现象, 也可根据你的店面形状不同而设计规划。

Comfortable chairs, foot—rest and proper table height, all conform to the somatolo. The whole conveyor system operates smoothly, without torsion pendulum when turning. The conveyor body including rail unit, link system and lotus leaf—shaped conveyor plates is manufactured in stainless steel with a pleasing polished hairline finish, meeting the food sanitation requirement and easy to clean, looking beautiful and generous. There are all kinds of decorative materials for choice to create the extraordinary sushi restaurant.

# 单轨回转寿司输送带设备 SH-DG ■

单轨回转寿司输送带设备广泛运用于各种中小型寿司店,中间有操作间供厨师制作精美的食物,输送带轨道间也可以插放一些广告屏风,让顾客品尝 新鲜美味的寿司,欣赏厨师精湛的刀工和娴熟的手法之余,还可起到广告宣传作用,一举两得。整个输送线系统运转平稳,转角无明显跳动、扭摆现象, 也可根据你的店面形状不同而设计规划。

Comfortable chairs, foot-rest and proper table height, all conform to the somatolo. The whole conveyor system operates smoothly, without torsion pendulum when turning. The conveyor body including rail unit, link system and lotus leaf-shaped conveyor plates is manufactured in stainless steel with a pleasing polished hairline finish, meeting the food sanitation requirement and easy to clean, looking beautiful and generous. There are all kinds of decorative materials for choice to create the extraordinary sushi restaurant.