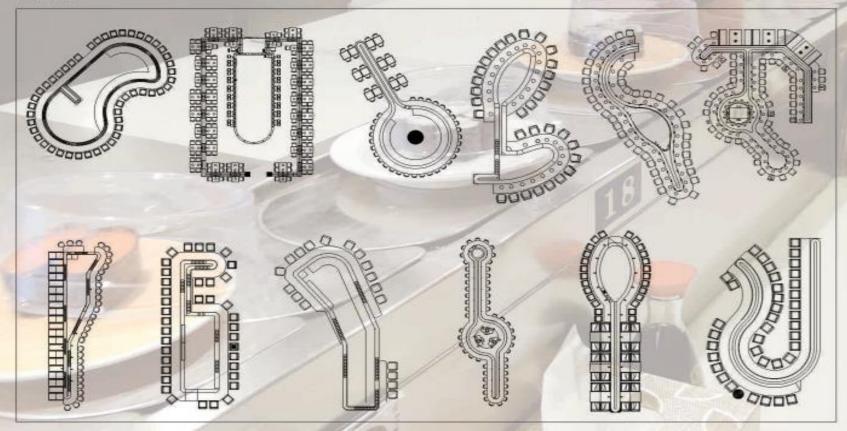

# 双轨回转寿司输 送带设备

双轨回转输送线: 舒适的椅子, 路脚配合着相应的台面高度, 两条轨道并在一起。所有一切都符合人体工程学, 让你舒适享受用餐过程。整个输送线系统运转平稳, 转角无明显跳动、扭摆现象, 也可根据你的店面形状不同而设计规划。

Comfortable chairs, foot—rest and proper table height, all conform to the somatolo. The whole conveyor system operates smoothly, without torsion pendulum when turning. The conveyor body including rail unit, link system and lotus leaf—shaped conveyor plates is manufactured in stainless steel with a pleasing polished hairline finish, meeting the food sanitation requirement and easy to clean, looking beautiful and generous. There are all kinds of decorative materials for choice to create the extraordinary sushi restaurant.

# 单轨回转寿司输送带设备 SH-DG ■

单轨回转寿司输送带设备广泛运用于各种中小型寿司店,中间有操作间供厨师制作精美的食物,输送带轨道间也可以插放一些广告屏风,让顾客品尝 新鲜美味的寿司,欣赏厨师精湛的刀工和娴熟的手法之余,还可起到广告宣传作用,一举两得。整个输送线系统运转平稳,转角无明显跳动、扭摆现象, 也可根据你的店面形状不同而设计规划。

Comfortable chairs, foot-rest and proper table height, all conform to the somatolo. The whole conveyor system operates smoothly, without torsion pendulum when turning. The conveyor body including rail unit, link system and lotus leaf-shaped conveyor plates is manufactured in stainless steel with a pleasing polished hairline finish, meeting the food sanitation requirement and easy to clean, looking beautiful and generous. There are all kinds of decorative materials for choice to create the extraordinary sushi restaurant.