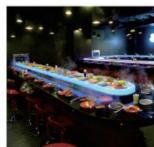

# 双轨回转寿司输 送带设备

双轨回转输送线: 舒适的椅子, 路脚配合着相应的台面高度, 两条轨道并在一起。所有一切都符合人体工程学, 让你舒适享受用餐过程。整个输送线系统运转平稳, 转角无明显跳动、扭摆现象, 也可根据你的店面形状不同而设计规划。

Comfortable chairs, foot—rest and proper table height, all conform to the somatolo. The whole conveyor system operates smoothly, without torsion pendulum when turning. The conveyor body including rail unit, link system and lotus leaf—shaped conveyor plates is manufactured in stainless steel with a pleasing polished hairline finish, meeting the food sanitation requirement and easy to clean, looking beautiful and generous. There are all kinds of decorative materials for choice to create the extraordinary sushi restaurant.