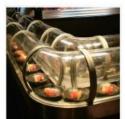

# 双轨回转寿司输 送带设备

双轨回转输送线: 舒适的椅子, 路脚配合着相应的台面高度, 两条轨道并在一起。所有一切都符合人体工程学, 让你舒适享受用餐过程。整个输送线系统运转平稳, 转角无明显跳动、扭摆现象, 也可根据你的店面形状不同而设计规划。

Comfortable chairs, foot—rest and proper table height, all conform to the somatolo. The whole conveyor system operates smoothly, without torsion pendulum when turning. The conveyor body including rail unit, link system and lotus leaf—shaped conveyor plates is manufactured in stainless steel with a pleasing polished hairline finish, meeting the food sanitation requirement and easy to clean, looking beautiful and generous. There are all kinds of decorative materials for choice to create the extraordinary sushi restaurant.