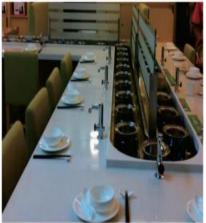

# 双轨回转寿司输 送带设备

双轨回转输送线: 舒适的椅子, 路脚配合着相应的台面高度, 两条轨道并在一起。所有一切都符合人体工程学, 让你舒适享受用餐过程。整个输送线系统运转平稳, 转角无明显跳动、扭摆现象, 也可根据你的店面形状不同而设计规划。

Comfortable chairs, foot—rest and proper table height, all conform to the somatolo. The whole conveyor system operates smoothly, without torsion pendulum when turning. The conveyor body including rail unit, link system and lotus leaf—shaped conveyor plates is manufactured in stainless steel with a pleasing polished hairline finish, meeting the food sanitation requirement and easy to clean, looking beautiful and generous. There are all kinds of decorative materials for choice to create the extraordinary sushi restaurant.

# 单轨回转寿司输送带设备 SH-DG ■

单轨回转寿司输送带设备广泛运用于各种中小型寿司店,中间有操作间供厨师制作精美的食物,输送带轨道间也可以插放一些广告屏风,让顾客品尝 新鲜美味的寿司,欣赏厨师精湛的刀工和娴熟的手法之余,还可起到广告宣传作用,一举两得。整个输送线系统运转平稳,转角无明显跳动、扭摆现象, 也可根据你的店面形状不同而设计规划。

Comfortable chairs, foot-rest and proper table height, all conform to the somatolo. The whole conveyor system operates smoothly, without torsion pendulum when turning. The conveyor body including rail unit, link system and lotus leaf-shaped conveyor plates is manufactured in stainless steel with a pleasing polished hairline finish, meeting the food sanitation requirement and easy to clean, looking beautiful and generous. There are all kinds of decorative materials for choice to create the extraordinary sushi restaurant.