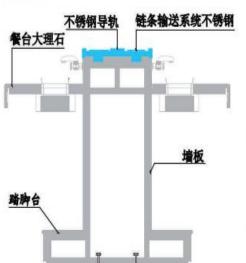

# 双轨回转寿司输 送带设备

双轨回转输送线: 舒适的椅子, 路脚配合着相应的台面高度, 两条轨道并在一起。所有一切都符合人体工程学, 让你舒适享受用餐过程。整个输送线系统运转平稳, 转角无明显跳动、扭摆现象, 也可根据你的店面形状不同而设计规划。

Comfortable chairs, foot—rest and proper table height, all conform to the somatolo. The whole conveyor system operates smoothly, without torsion pendulum when turning. The conveyor body including rail unit, link system and lotus leaf—shaped conveyor plates is manufactured in stainless steel with a pleasing polished hairline finish, meeting the food sanitation requirement and easy to clean, looking beautiful and generous. There are all kinds of decorative materials for choice to create the extraordinary sushi restaurant.