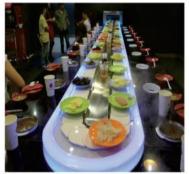

# 单轨回转寿司输送带设备 SH-DG ■

单轨回转寿司输送带设备广泛运用于各种中小型寿司店,中间有操作间供厨师制作精美的食物,输送带轨道间也可以插放一些广告屏风,让顾客品尝 新鲜美味的寿司,欣赏厨师精湛的刀工和娴熟的手法之余,还可起到广告宣传作用,一举两得。整个输送线系统运转平稳,转角无明显跳动、扭摆现象, 也可根据你的店面形状不同而设计规划。

Comfortable chairs, foot-rest and proper table height, all conform to the somatolo. The whole conveyor system operates smoothly, without torsion pendulum when turning. The conveyor body including rail unit, link system and lotus leaf-shaped conveyor plates is manufactured in stainless steel with a pleasing polished hairline finish, meeting the food sanitation requirement and easy to clean, looking beautiful and generous. There are all kinds of decorative materials for choice to create the extraordinary sushi restaurant.