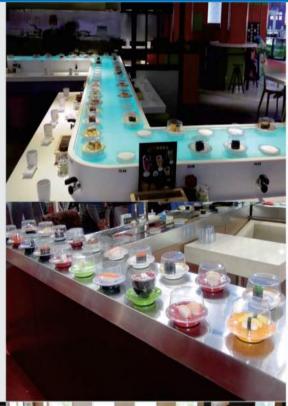

### 磁悬浮系列 Magnetic levitation series

SH-M

磁悬浮输送带运用先进技术,采用LED灯技术,透光石等使多元素手法使输送带多彩变幻、美观亮丽,运用视觉感观吸引更多客人,其二能够减少占用空间,可以摆放更多的食品在输送带上,其三方便清洁维护,简约优雅。

Magnetic suspended conveyor belt apply to advanced technology, LED lighting technology, and light stone etc. makes conveyor belt colorful, beautiful and bright, using the visual sense to attract more guests, besides it can reduce the occupied space and put more food on the conveyor belt, thirdly it is convenient cleaning and maintenance, simple and elegant.