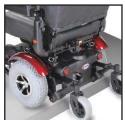

### Technical Specs.

| Max Speed        | 8kph / 5mph                                       |
|------------------|---------------------------------------------------|
| Range            | 32km / 20mi.                                      |
| Turn Radius      | 53cm / 21"                                        |
| Ground clearance | 5.6cm / 2.2"                                      |
| Motor            | DC24V, 200W(Rating) / 575W(Max)                   |
| Controller       | Dynamic Shark 50                                  |
| Battery          | 12V / 55-62A/H x 2pcs                             |
| Charger          | 5A off-board                                      |
| Gradient         | 8°                                                |
| Caster           | front: 6" x 2" PU tire ; rear: 6" x 2" solid tire |
| Drive Wheel      | 12" (4.00-5) pneumatic tire                       |
| Brake            | intelligent, regenerative, electromagnetic brakes |