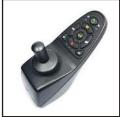

Flip-up armrest

Height adjustable armrest

Width adjustable armrest

Shark Controller

Height adjustable headrest

### Technical Specs.

| Max Speed        | 8kph / 5mph                                       |
|------------------|---------------------------------------------------|
| Range            | 32km / 20mi.                                      |
| Turn Radius      | 53cm / 21"                                        |
| Ground clearance | 5.6cm / 2.2"                                      |
| Motor            | DC24V, 200W(Rating) / 575W(Max)                   |
| Controller       | Dynamic Shark 50                                  |
| Battery          | 12V / 55-62A/H x 2pcs                             |
| Charger          | 5A off-board                                      |
| Gradient         | 8°                                                |
| Caster           | front: 6" x 2" PU tire ; rear: 6" x 2" solid tire |
| Drive Wheel      | 12" (4.00-5) pneumatic tire                       |
| Brake            | intelligent, regenerative, electromagnetic brakes |