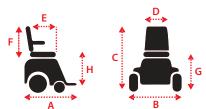

#### Dimensions cm / in

| Overall Dimension : A x B x C | 90x 69 x 127cm / 35 x<br>27 x 50in |
|-------------------------------|------------------------------------|
| Seat Dimension : D x E x F    | 51 x 46 x 51cm / 20 x 18<br>x 20in |
| Seat Height from Ground : G   | 56-58cm / 22-23in                  |
| Seat Height from Deck : H     | 43-48cm / 17-19in                  |