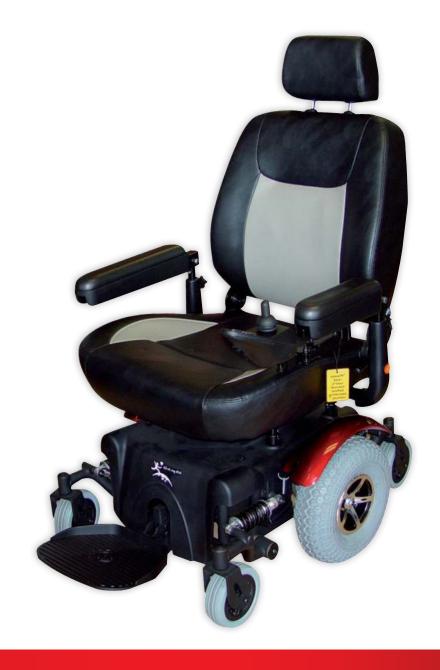

#### **Features**

- Mid-wheel drive design delivers outstanding maneuverabiltiy in tight, compact spaces and a smooth and stable ride both indoors and outdoors, even over tough terrain
- Patented obstacle climbing suspension that works
- Dual in-line motors for enhanced efficiency, torque, range and performance
- Low centre of gravity design delivers a smooth and stable ride
- Swing away joy stick
- Height and width adjustable armrests Height adjustable four post seat with reclining back rest

Flip-up armrest

Height adjustable armrest

Width adjustable armrest

Shark Controller

Height adjustable headrest