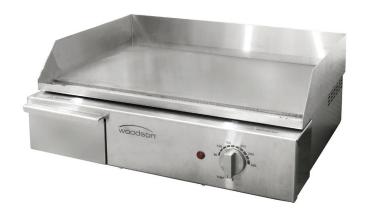

## Griddle

## **Product Information:**

- Countertop griddle with fully sealed splashback
- Front grease gutter drains to large removable grease drawer
- Thermostat control from 80°C to 280°C
- Supplied with plug and lead
- 12 months on-site parts and labour warranty