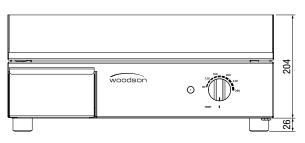

## **Product Information:**

- Countertop griddle with fully sealed splashback
- Front grease gutter drains to large removable grease drawer
- Thermostat control from 80°C to 280°C
- Supplied with plug and lead
- 12 months on-site parts and labour warranty

Plate 8mm Thick

**Top View** 

**Front View** 

Revision: 24/06/2020

www.stoddart.com.au www.stoddart.co.nz