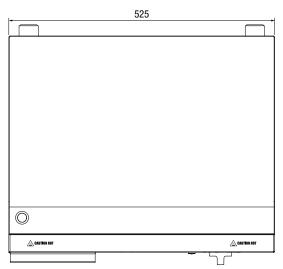

## **Specifications:**

 Model
 W.GDA50.10

 Height
 230mm

 Width
 525mm

 Depth
 474mm

 Weight
 20kg

 Power
 2.2kW

10A plug & lead fitted

Plate 8mm Thick

 Model
 W.GDA50.15

 Height
 230mm

 Width
 525mm

 Depth
 474mm

 Weight
 20kg

 Power
 3.2kW

3.2kW 15A plug & lead fitted

Plate 8mm Thick

**Top View** 

**Front View** 

Revision: 24/06/2020

www.stoddart.com.au www.stoddart.co.nz