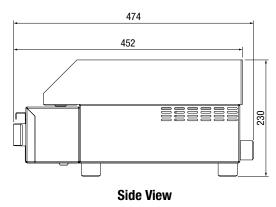

## **Specifications:**

 Model
 W.GDA50.10

 Height
 230mm

 Width
 525mm

 Depth
 474mm

 Weight
 20kg

 Power
 2.2kW

10A plug & lead fitted

Plate 8mm Thick

 Model
 W.GDA50.15

 Height
 230mm

 Width
 525mm

 Depth
 474mm

 Weight
 20kg

 Power
 3.2kW

3.2kW 15A plug & lead fitted

Plate 8mm Thick

**Top View** 

**Front View** 

Revision: 24/06/2020

www.stoddart.com.au www.stoddart.co.nz