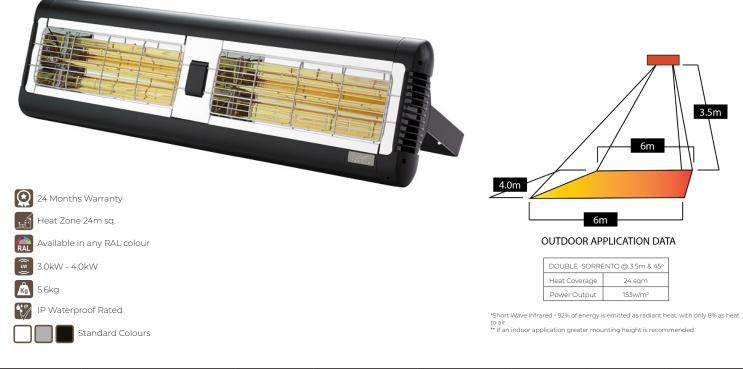

## **DOUBLE YOUR HEATING POWER**

Discover the double version of the Sorrento, LOW GLARE, high powered heaters that add elegance to any outdoor or indoor environment. Ideally used where more heat is required in larger areas. The Sorrento double can be mounted overhead providing flexibility at the time of installation. The Sorrento Double is the perfect robust infrared waterproof heater for your indoor and outdoor applications.

## FULL SHORTWAVE TECHNOLOGY

The Sorrento Double is durable in all weather conditions, making it the ideal heating solution for restaurants, bars and other establishments looking to maximise the potential of their outdoor areas all year round.

| MODEL        | VOLTAGE (V) | LAMPS X<br>POWER (kW) | TOTAL<br>POWER (kW) | MINIUMUM<br>RECOMMENDED<br>INSTALL HEIGHT | MAXIMUM<br>RECOMMENDED<br>INSTALL HEIGHT | MIN.<br>DISTANCE<br>FROM SIDE<br>WALL | WEIGHT<br>WITHOUT<br>GUARD | DIMENSIONS<br>(W x H x D)<br>(mm) |
|--------------|-------------|-----------------------|---------------------|-------------------------------------------|------------------------------------------|---------------------------------------|----------------------------|-----------------------------------|
| 57SORD-0401P | 230         | 2X 2.0kW              | 4kW                 | 3.5m                                      | 5.0m                                     | lm                                    | 5.6kg                      | 402 x 227 x 323                   |

Heater Supplied as standard with 2m power cable and plug top plus mounting brackets for wall ceiling installation

Hurll Nu-Way's Thermal Comfort range of products addresses the challenges of heating and cooling people and livestock in large buildings and open spaces. Radiant Heaters act like the sun, heating objects and people rather than the air.